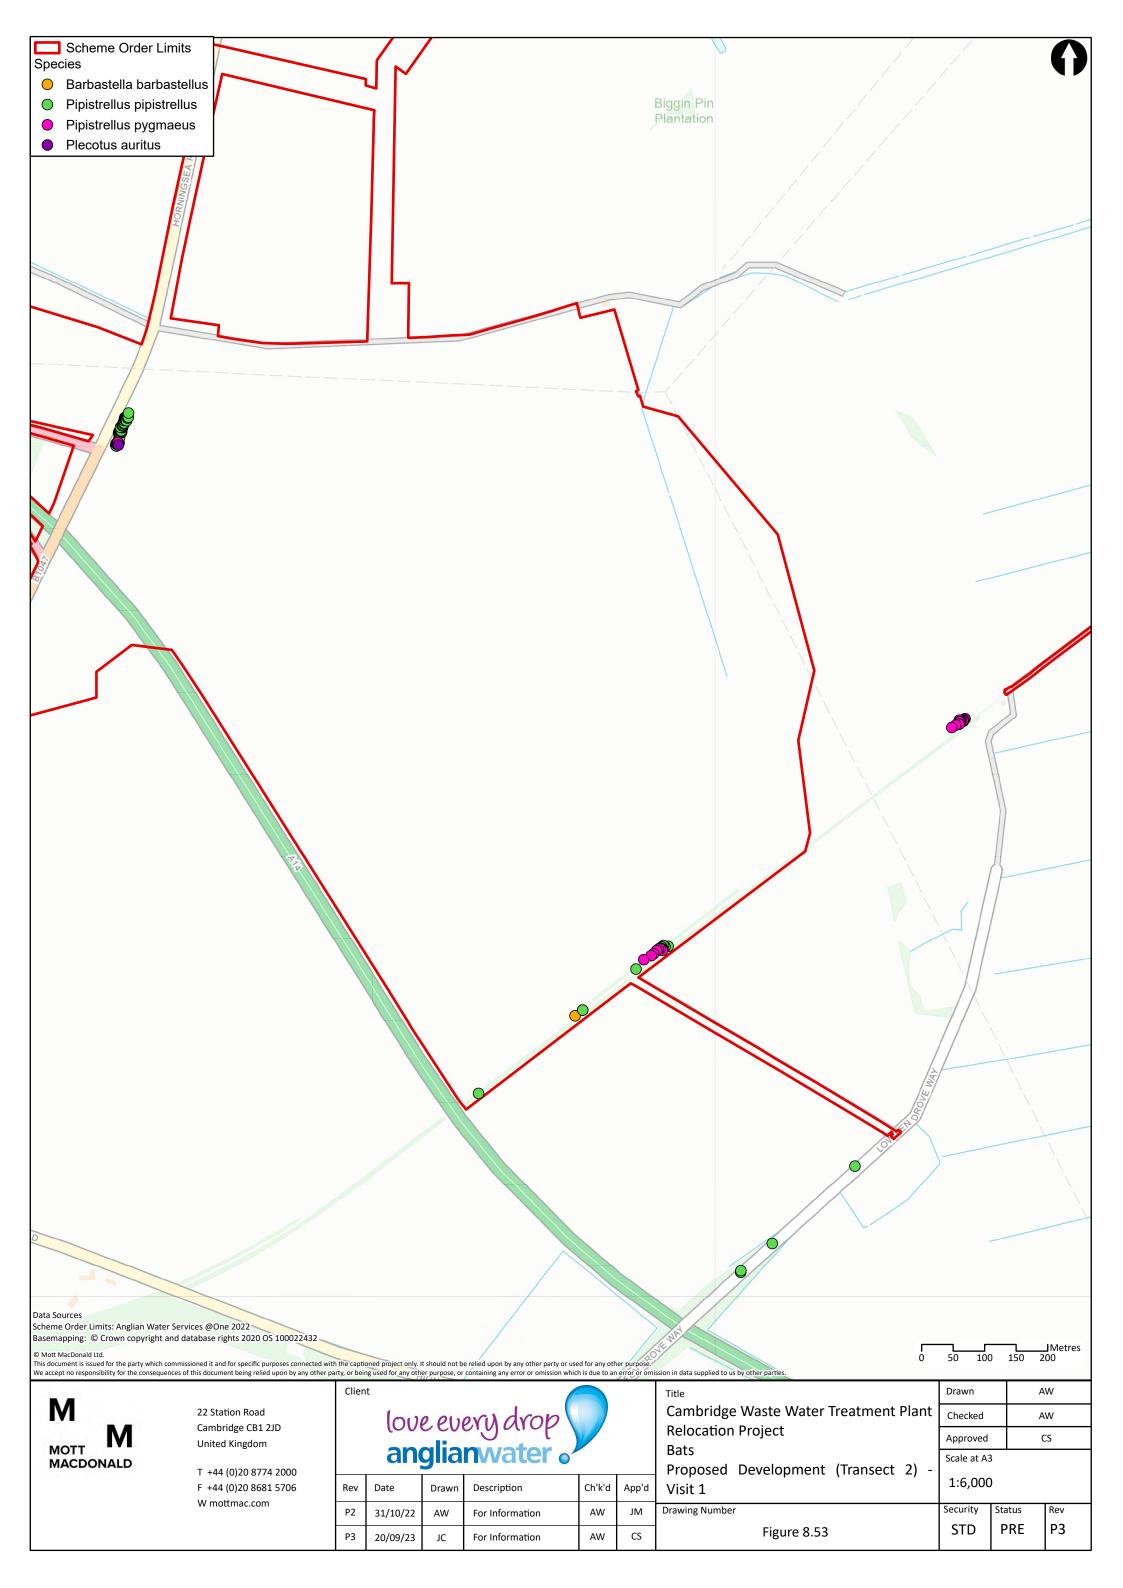

 P3
 20/09/23
 JC
 First Revision
 AW
 CS

Cambridge Waste Water Treatment Plant
Relocation Project
Bats
Confirmed roosts within survey area

Figure 8.42

Drawing Number

Drawn AW

Checked AW

Approved CS

Scale at A3