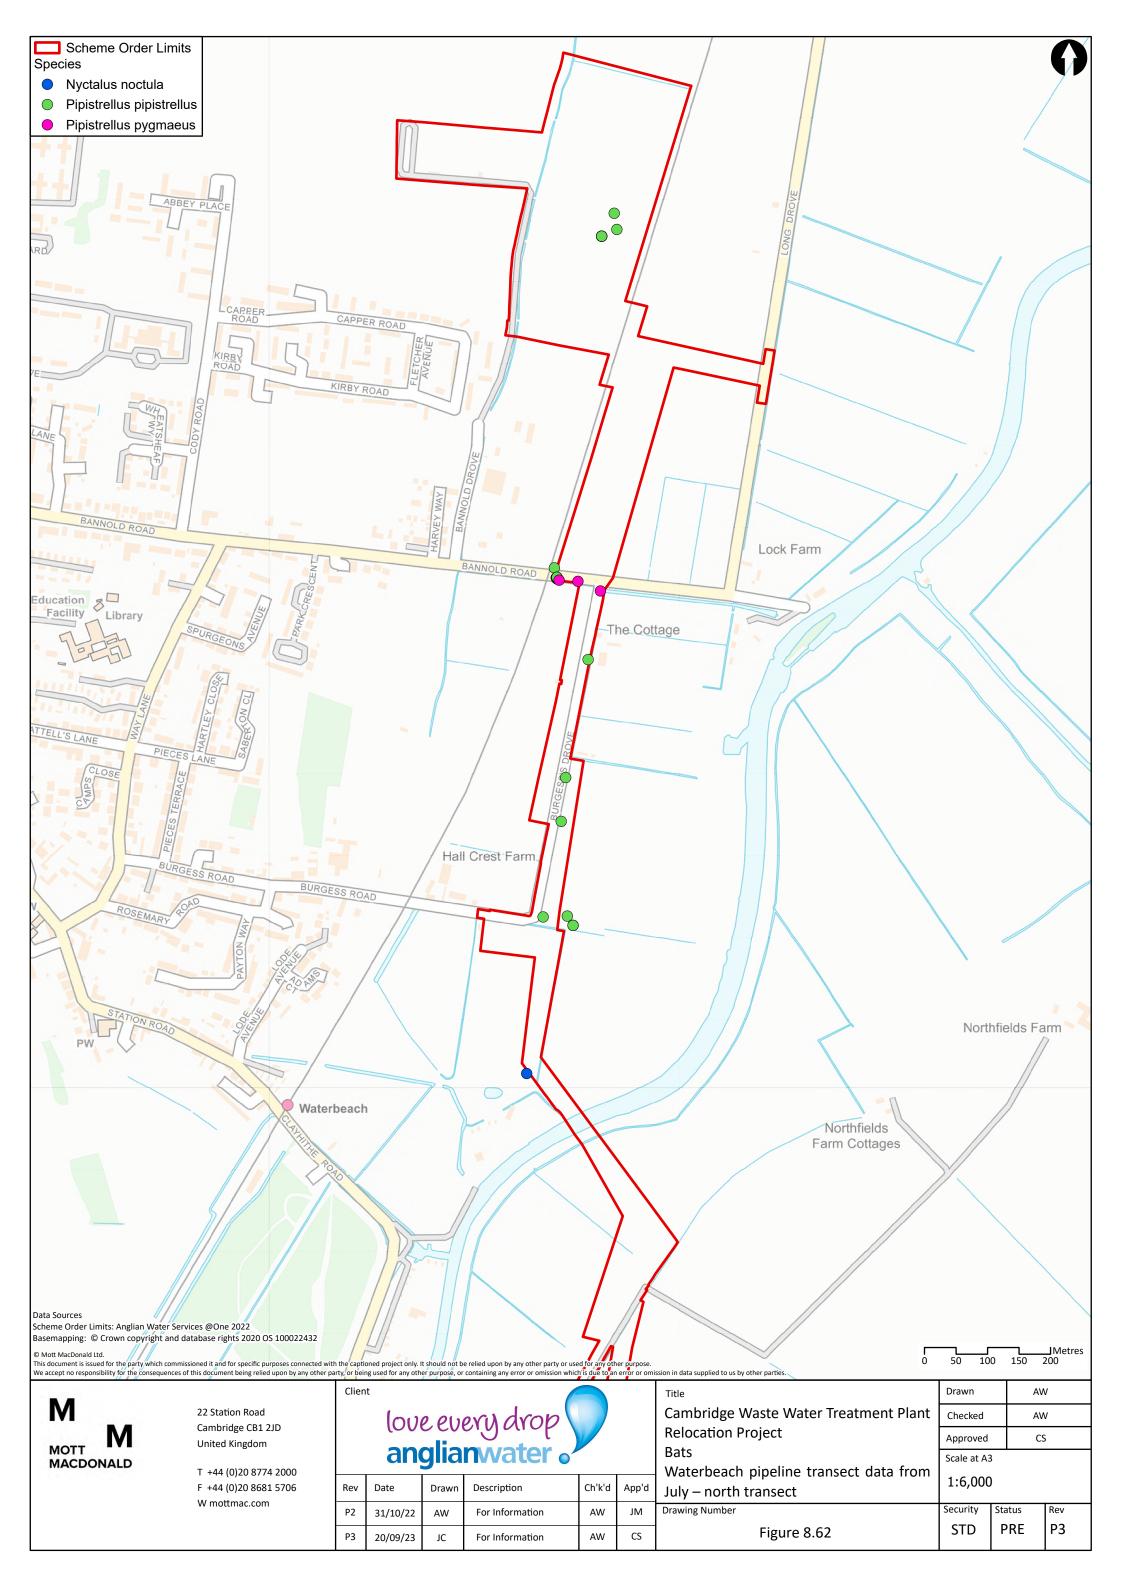

ed  $\mathsf{AW}$ **Relocation Project** Approved CS Bats Scale at A3 All trees from the study area (Scheme Order Limits + 100m) with moderate or high potential 1:20,000 to have roosting bats Security Drawing Number Status Rev Р3 STD PRE Figure 8.40



M MOTT MACDONALD

22 Station Road Cambridge CB1 2JD United Kingdom

T +44 (0)20 8774 2000 F +44 (0)20 8681 5706 W mottmac.com love every drop anglianwater.

 Rev
 Date
 Drawn
 Description
 Ch'k'd
 App'd

 P2
 21/11/22
 AW
 Second Draft
 AW
 JM

 P3
 20/09/23
 JC
 First Revision
 AW
 CS

Cambridge Waste Water Treatment Plant
Relocation Project
Bats
Confirmed roosts within survey area

Figure 8.42

Drawing Number

Drawn AW

Checked AW

Approved CS

Scale at A3

1:20,000

Security Status Rev

PRE

STD

Р3



































































M MOTT MACDONALD

22 Station Road Cambridge CB1 2JD **United Kingdom** 

T +44 (0)20 8774 2000 F +44 (0)20 8681 5706 W mottmac.com

Client love every drop anglianwater

Date

10/11/22

P1

Cambridge Waste Water Treatment Plant **Relocation Project** NVC **NVC** rare species Ch'k'd Description App'd First Draft

CS Approved Scale at A3 1:22,000 Security Drawing Number CS Status Rev AW PRE P1 STD Figure 8.78

Drawn

Checked

 $\mathsf{KL}$ 

AW







## Get in touch

## You can contact us by:



Emailing at info@cwwtpr.com



Calling our Freephone information line on **0808 196 1661** 



Writing to us at Freepost: CWWTPR

You can view all our DCO application documents and updates on the application on The Planning Inspectorate website:

https://infrastructure.pl