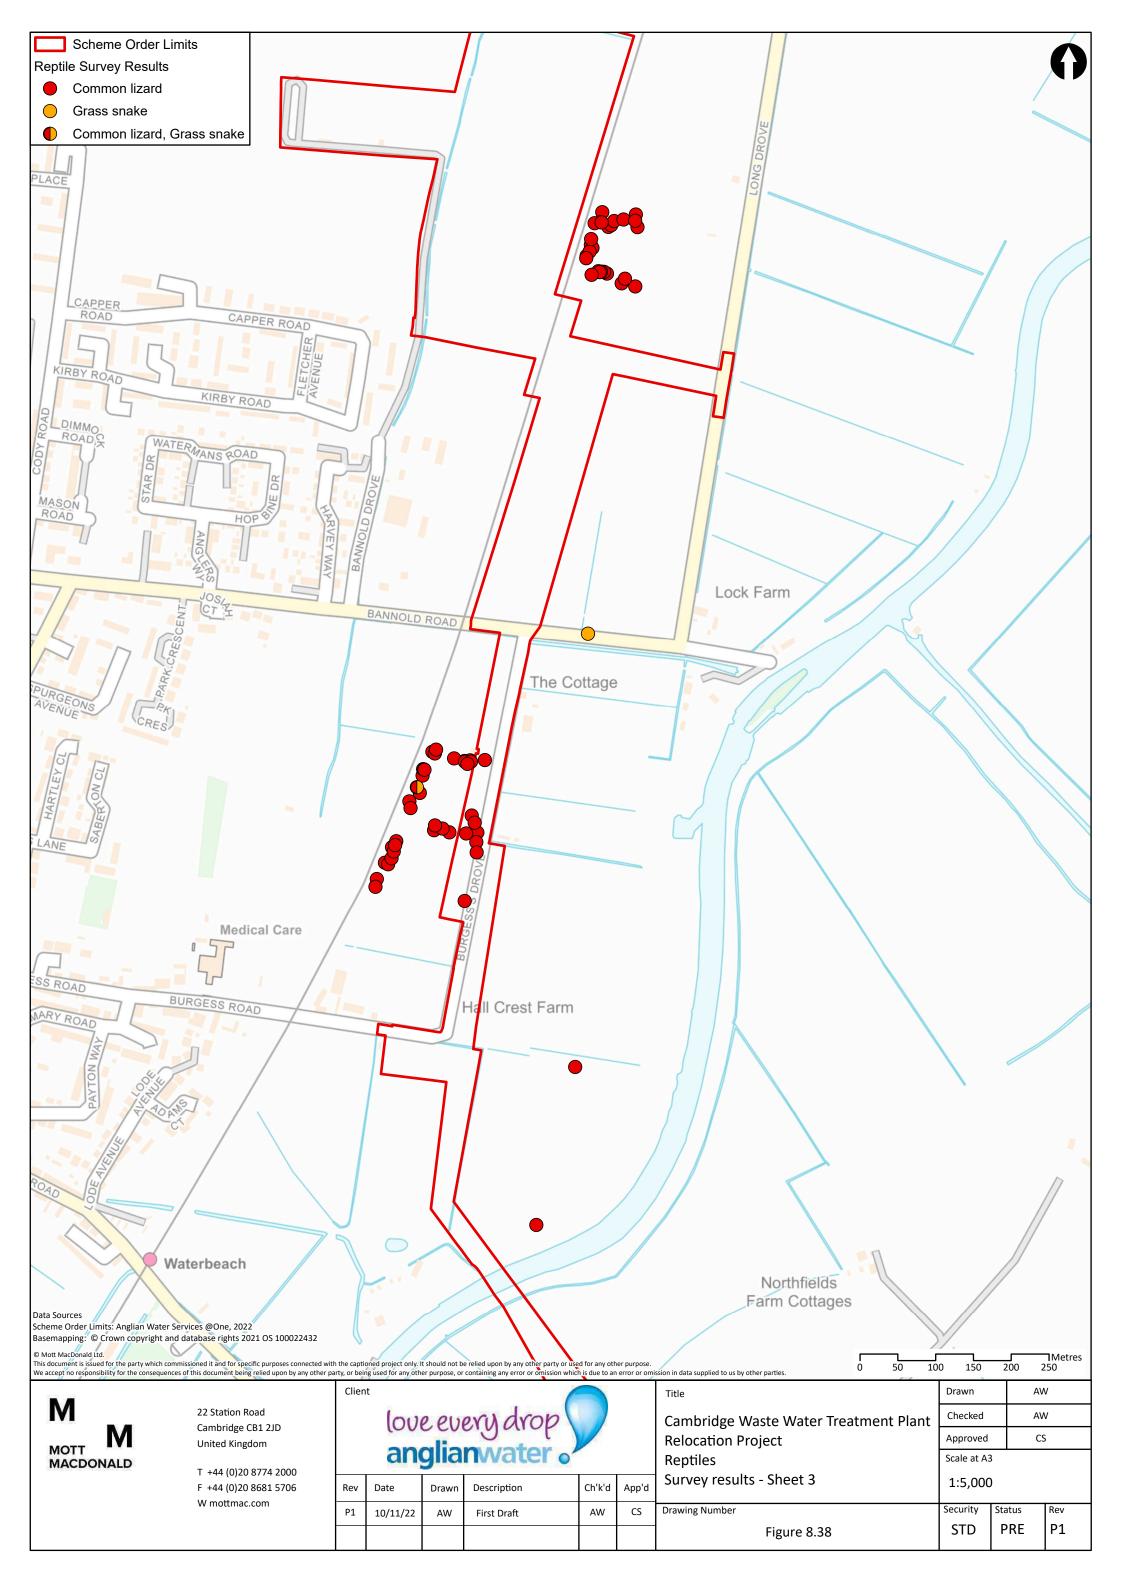

y to mark the report as confidential where locational details are provided of sensitive species (where the locations need to be kept confidential due to the risk of human interference)'. Therefore they are only available on request to those who have a legitimate need to view the Information. To request a copy of the redacted plans please contact the Applicant or Planning Inspectorate.

## Redacted Figures:

- Figures 8.22 to 8.33 associated with the Ornithology baseline technical appendix (Appendix 8.4, App Doc Ref 5.4.8.4) and ES Chapter 8: Biodiversity (App Doc Ref 5.2.8).
- Figures 8.71 to 8.73 associated with the Badger baseline technical appendix (Appendix 8.8, App Doc Ref 5.4.8.8) and ES Chapter 8: Biodiversity (App Doc Ref 5.2.8.



























































22 Station Road Cambridge CB1 2JD United Kingdom

T +44 (0)20 8774 2000 F +44 (0)20 8681 5706 W mottmac.com

## love every drop anglianwater

Date Ch'k'd Drawn Description App'd P2 For Information JM 18/01/23 AW AW Р3 CS 21/09/23 For Information AW

Drawn Cambridge Waste Water Treatment Plant Checked  $\mathsf{AW}$ **Relocation Project** Approved CS Bats Scale at A3 All trees from the study area (Scheme Order Limits + 100m) with moderate or high potential 1:20,000 to have roosting bats Security Drawing Number Status Rev Р3 STD PRE Figure 8.40



M MOTT MACDONALD

22 Station Road Cambridge CB1 2JD United Kingdom

T +44 (0)20 8774 2000 F +44 (0)20 8681 5706 W mottmac.com love every drop anglianwater.

 Rev
 Date
 Drawn
 Description
 Ch'k'd
 App'd

 P2
 21/11/22
 AW
 Second Draft
 AW
 J