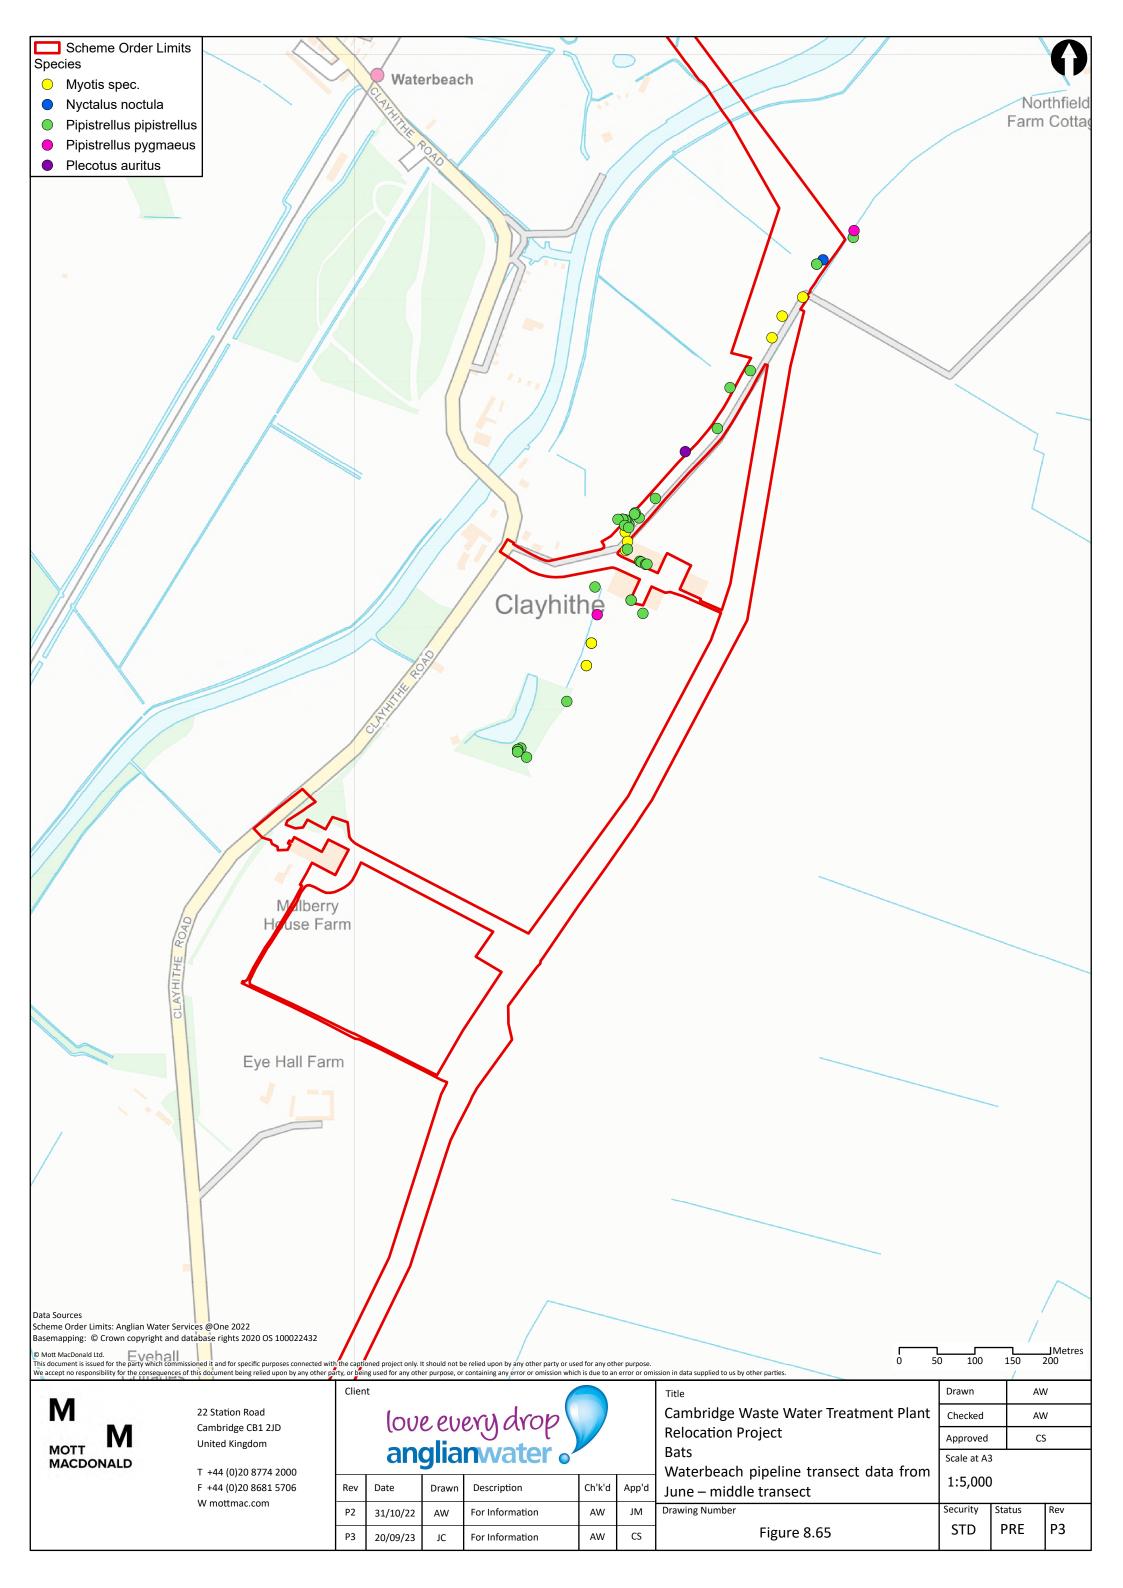

## love every drop anglianwater

Date Ch'k'd Drawn Description App'd P2 For Information JM 18/01/23 AW AW Р3 CS 21/09/23 For Information AW

Drawn Cambridge Waste Water Treatment Plant Checked  $\mathsf{AW}$ **Relocation Project** Approved CS Bats Scale at A3 All trees from the study area (Scheme Order Limits + 100m) with moderate or high potential 1:20,000 to have roosting bats Security Drawing Number Status Rev Р3 STD PRE Figure 8.40