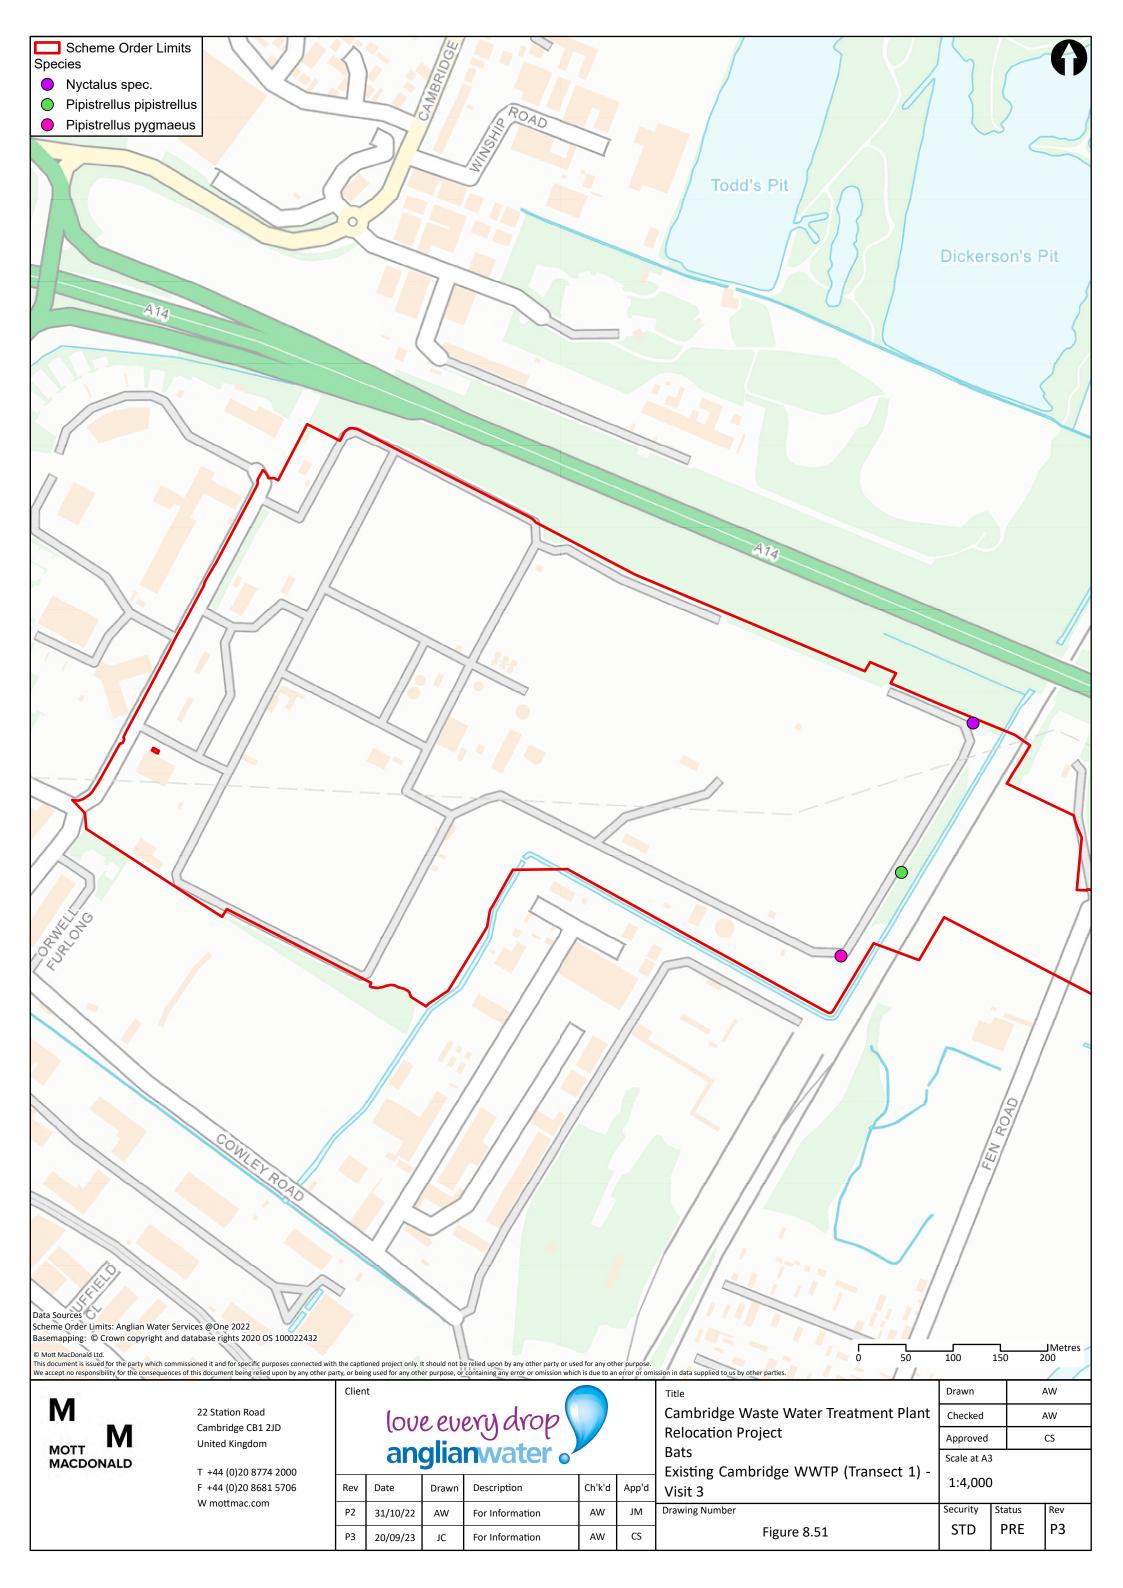

 P3
 20/09/23
 JC
 First Revision
 AW
 CS

Cambridge Waste Water Treatment Plant
Relocation Project
Bats
Confirmed roosts within survey area

Figure 8.42

Drawing Number

Drawn AW

Checked AW

Approved CS

Scale at A3