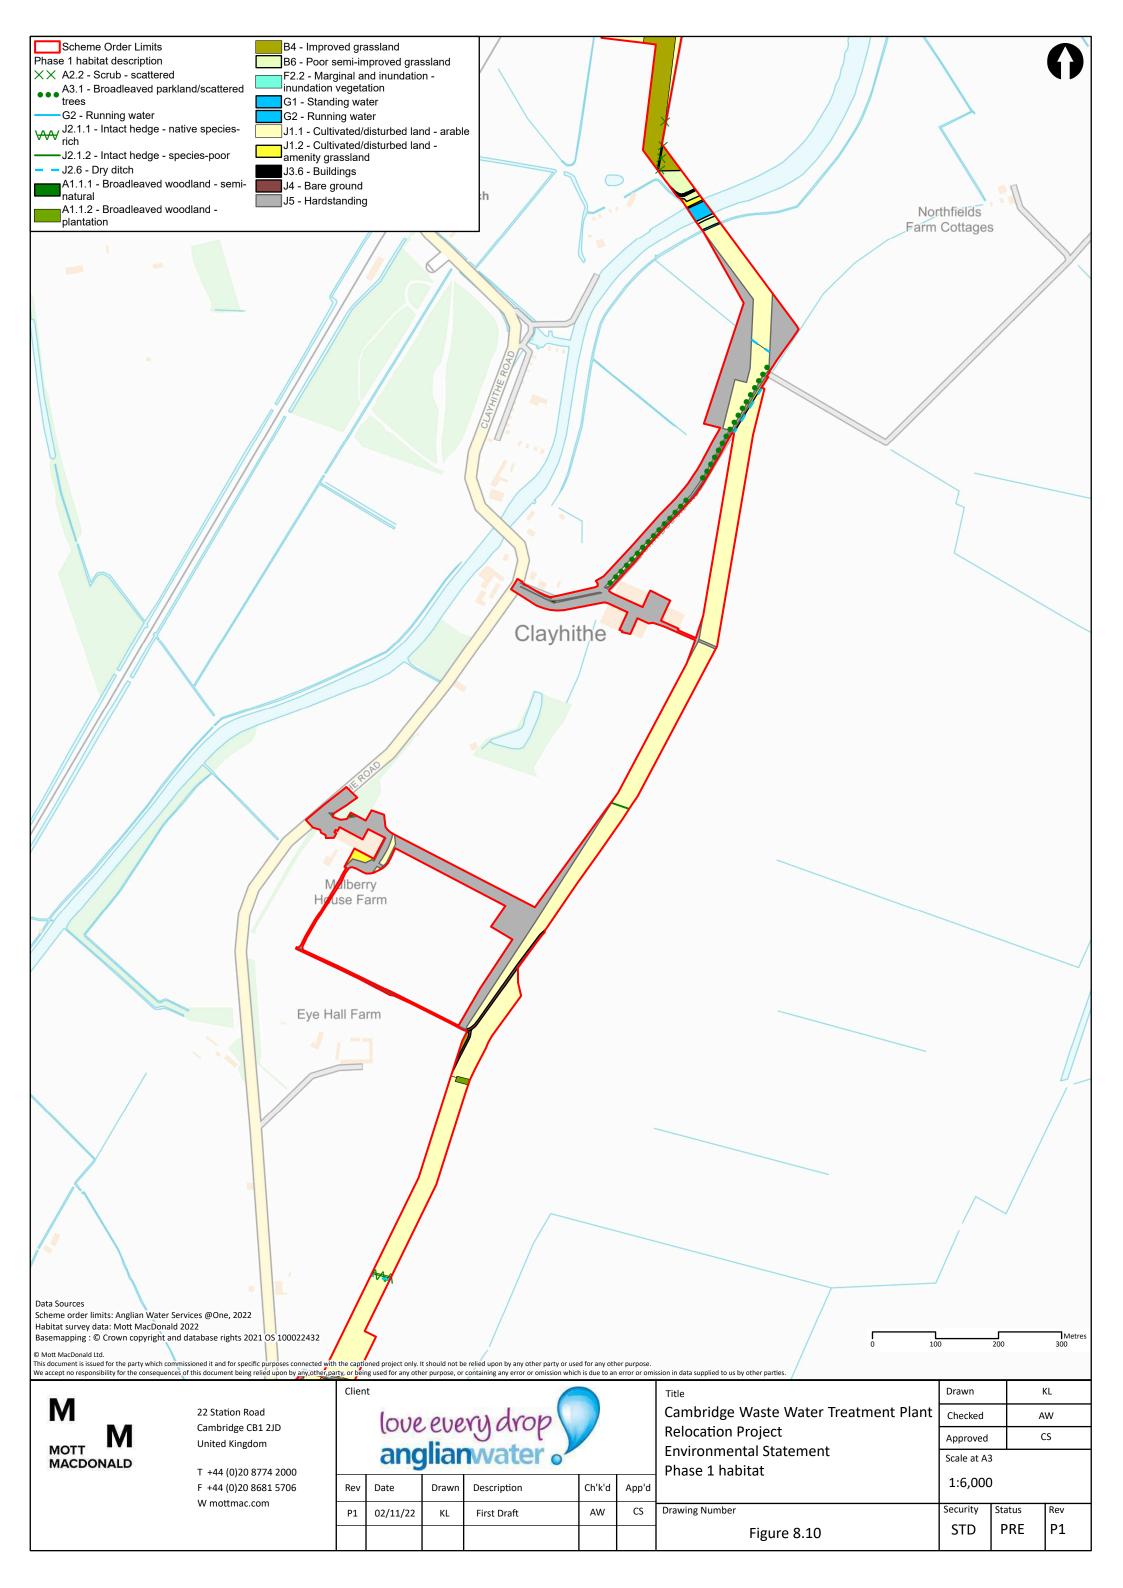

e which states 'It may be necessary to mark the report as confidential where locational details are provided of sensitive species (where the locations need to be kept confidential due to the risk of human interference)'. Therefore they are only available on request to those who have a legitimate need to view the Information. To request a copy of the redacted plans please contact the Applicant or Planning Inspectorate.

## Redacted Figures:

- Figures 8.22 to 8.33 associated with the Ornithology baseline technical appendix (Appendix 8.4, App Doc Ref 5.4.8.4) and ES Chapter 8: Biodiversity (App Doc Ref 5.2.8).
- Figures 8.71 to 8.73 associated with the Badger baseline technical appendix (Appendix 8.8, App Doc Ref 5.4.8.8) and ES Chapter 8: Biodiversity (App Doc Ref 5.2.8.



























































22 Station Road Cambridge CB1 2JD United Kingdom

T +44 (0)20 8774 2000 F +44 (0)20 8681 5706 W mottmac.com

## love every drop anglianwater

Date Ch'k'd Drawn Description App'd P2 For Information JM 18/01/23 AW AW Р3 CS 21/09/23 For Information AW

Drawn Cambridge Waste Water Treatment Plant Checked  $\mathsf{AW}$ **Relocation Project** Approved CS Bats Scale at A3 All trees from the study area (Scheme Order Limits + 100m) with moderate or high potential 1:20,000 to have roosting bats Security Drawing Number Status Rev Р3 STD PRE Figure 8.40



M MOTT MACDONALD

22 Station Road Cambridge CB1 2JD United Kingdom

T +44 (0)20 8774 2000 F +44 (0)20 8681 5706 W mottmac.com love every drop anglianwater.

 Rev
 Date
 Drawn
 Description
 Ch'k'd
 App'd

 P2