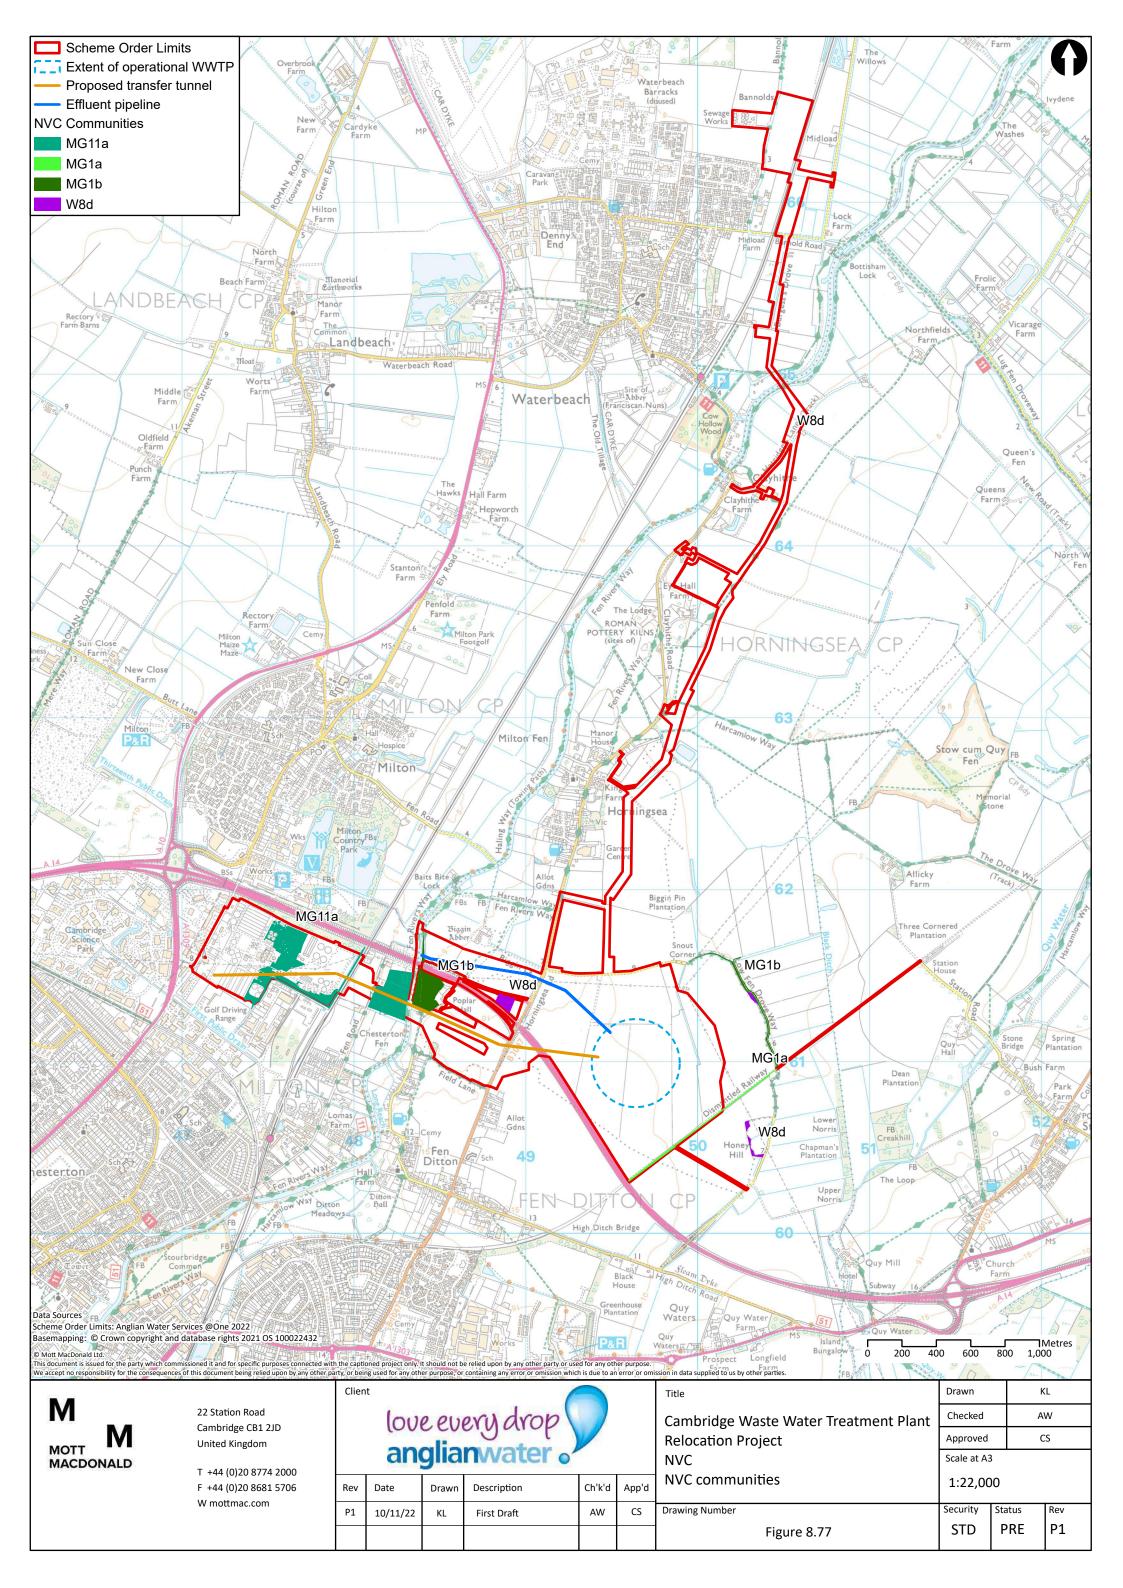

## Redacted Figures:

- Figures 8.22 to 8.33 associated with the Ornithology baseline technical appendix (Appendix 8.4, App Doc Ref 5.4.8.4) and ES Chapter 8: Biodiversity (App Doc Ref 5.2.8).
- Figures 8.71 to 8.73 associated with the Badger baseline technical appendix (Appendix 8.8, App Doc Ref 5.4.8.8) and ES Chapter 8: Biodiversity (App Doc Ref 5.2.8.