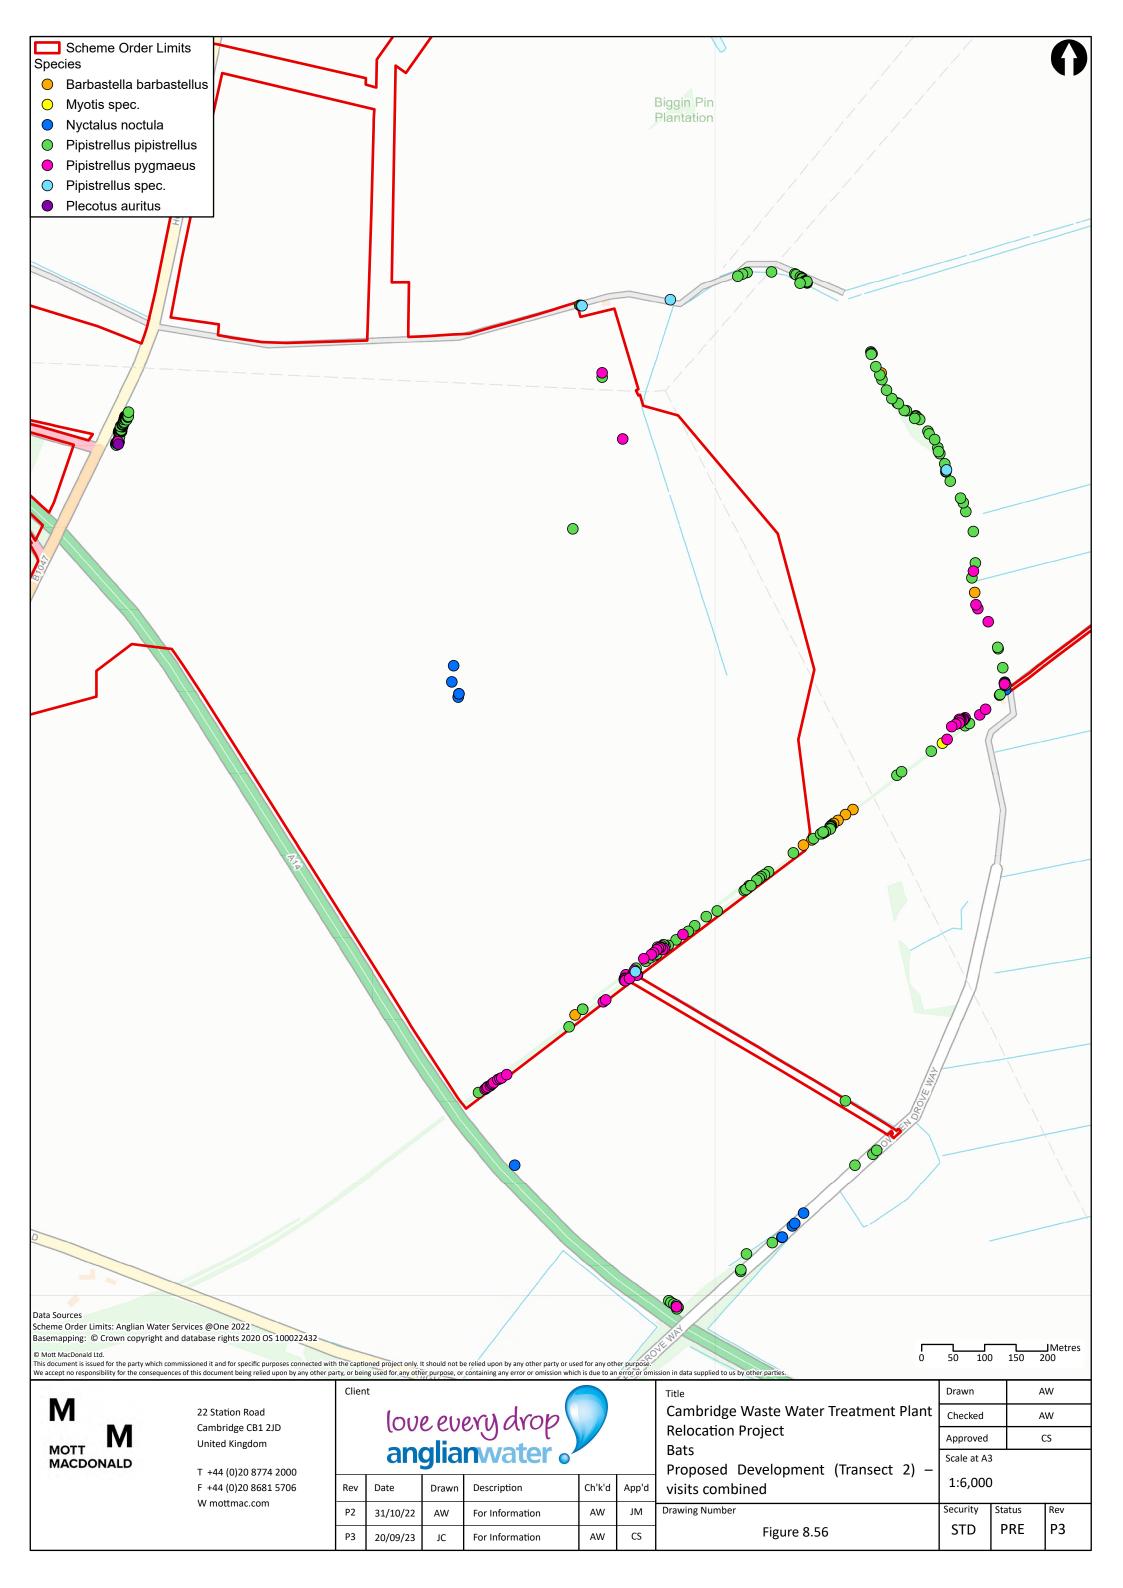

Plant Checked  $\mathsf{AW}$ **Relocation Project** Approved CS Bats Scale at A3 All trees from the study area (Scheme Order Limits + 100m) with moderate or high potential 1:20,000 to have roosting bats Security Drawing Number Status Rev Р3 STD PRE Figure 8.40



M MOTT MACDONALD

22 Station Road Cambridge CB1 2JD United Kingdom

T +44 (0)20 8774 2000 F +44 (0)20 8681 5706 W mottmac.com love every drop anglianwater.

 Rev
 Date
 Drawn
 Description
 Ch'k'd
 App'd

 P2
 21/11/22
 AW
 Second Draft
 AW
 JM

 P3
 20/09/23
 JC
 First Revision
 AW
 CS

Cambridge Waste Water Treatment Plant
Relocation Project
Bats
Confirmed roosts within survey area

Figure 8.42

Drawing Number

Drawn AW

Checked AW

Approved CS

Scale at A3

1:20,000

Security Status Rev

PRE

STD

Р3



































































M MOTT MACDONALD

22 Station Road Cambridge CB1 2JD **United Kingdom** 

T +44 (0)20 8774 2000 F +44 (0)20 8681 5706 W mottmac.com

Client love every drop anglianwater

Date

10/11/22

P1

Cambridge Waste Water Treatment Plant **Relocation Project** NVC **NVC** rare species Ch'k'd Description App'd First Draft

CS Approved Scale at A3 1:22,000 Security Drawing Number CS Status Rev AW PRE P1 STD Figure 8.78

Drawn

Checked

 $\mathsf{KL}$ 

AW







## Get in touch

## You can contact us by:



Emailing at info@cwwtpr.com



Calling our Freephone information line on **0808 196 1661** 



Writing to us at Freepost: CWWTPR

You can view all our DCO application documents and updates on the application on The Planning Inspectorate website:

https://infra