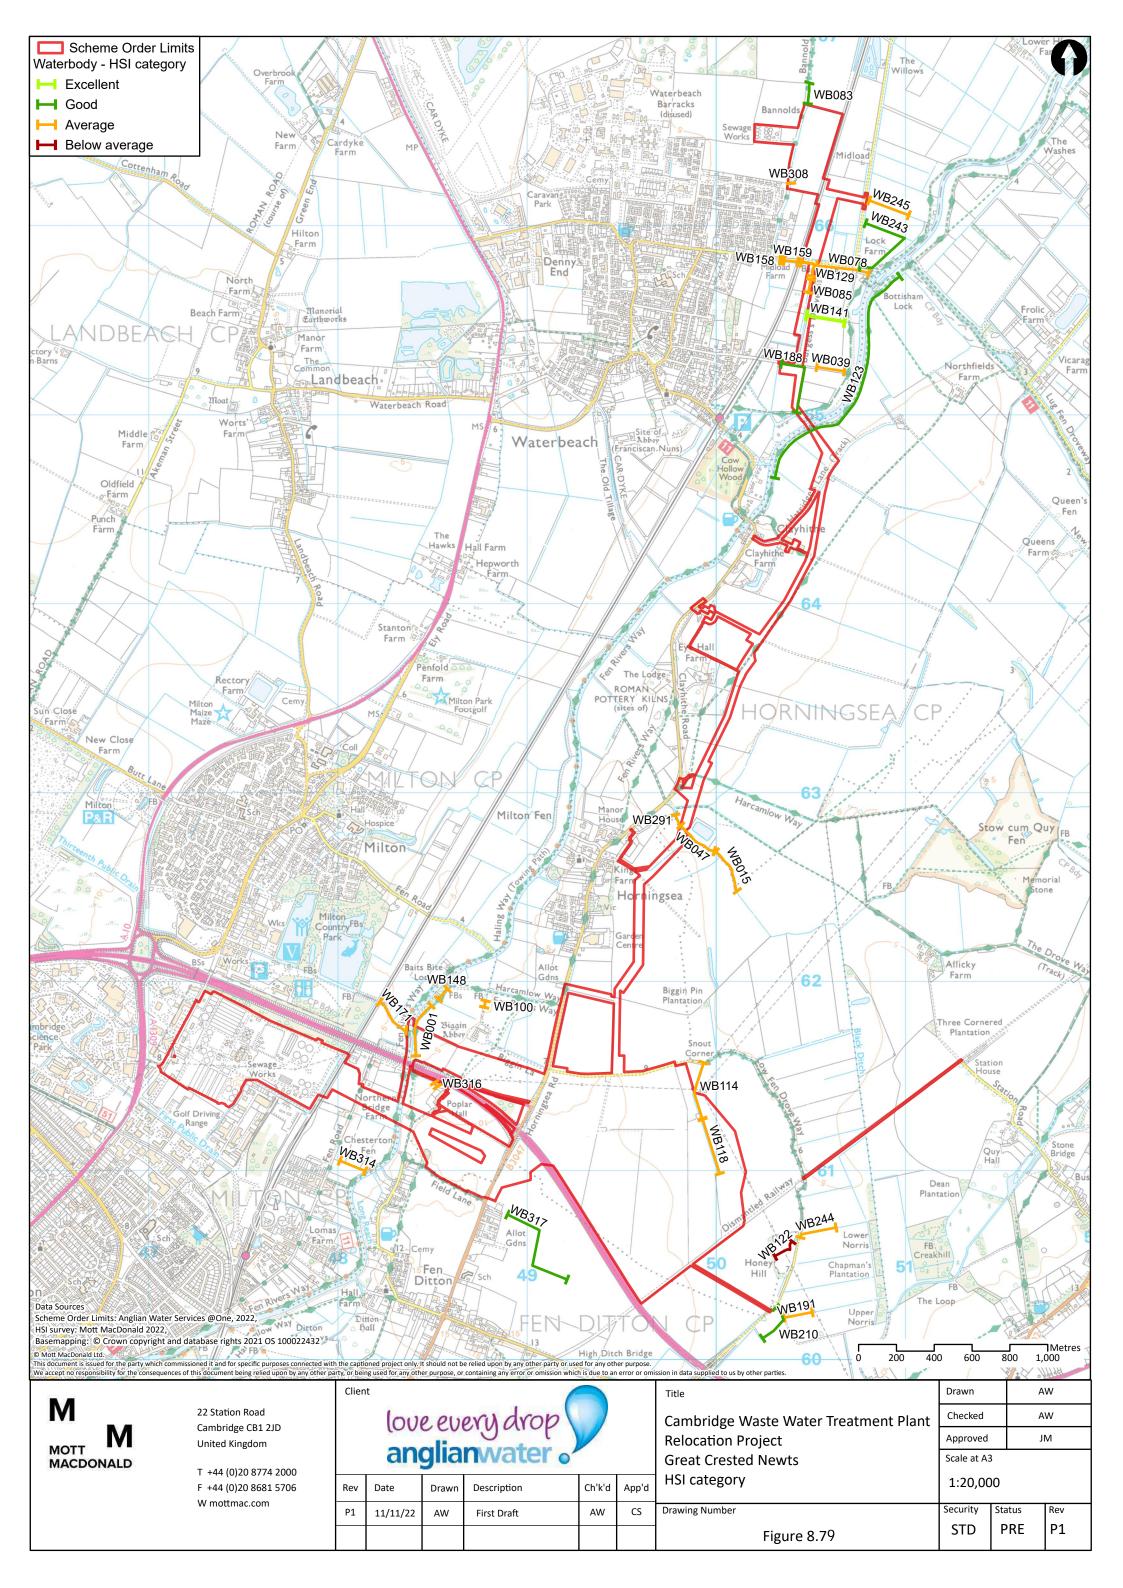

Second Draft
 AW
 JM

 P3
 20/09/23
 JC
 First Revision
 AW
 CS

Cambridge Waste Water Treatment Plant
Relocation Project
Bats
Confirmed roosts within survey area

Figure 8.42

Drawing Number

Drawn AW

Checked AW

Approved CS

Scale at A3

1:20,000

Security Status Rev

PRE

STD

Р3



































































M MOTT MACDONALD

22 Station Road Cambridge CB1 2JD **United Kingdom** 

T +44 (0)20 8774 2000 F +44 (0)20 8681 5706 W mottmac.com

Client love every drop anglianwater

Date

10/11/22

P1

Cambridge Waste Water Treatment Plant **Relocation Project** NVC **NVC** rare species Ch'k'd Description App'd First Draft

CS Approved Scale at A3 1:22,000 Security Drawing Number CS Status Rev AW PRE P1 STD Figure 8.78

Drawn

Checked

 $\mathsf{KL}$ 

AW







## Get in touch

## You can contact us by:



Emailing at info@cwwtpr.com



Calling our Freephone information line on **0808 196 1661** 



Writing to us at Freepost: CWWTPR

You can view all our DCO application documents and updates on the application on The Planning Inspectorate website:

https://infrastructure.planninginspectorate.gov.uk/projects/eastern/cambridge-waste-water-treatment-plant-relocation/