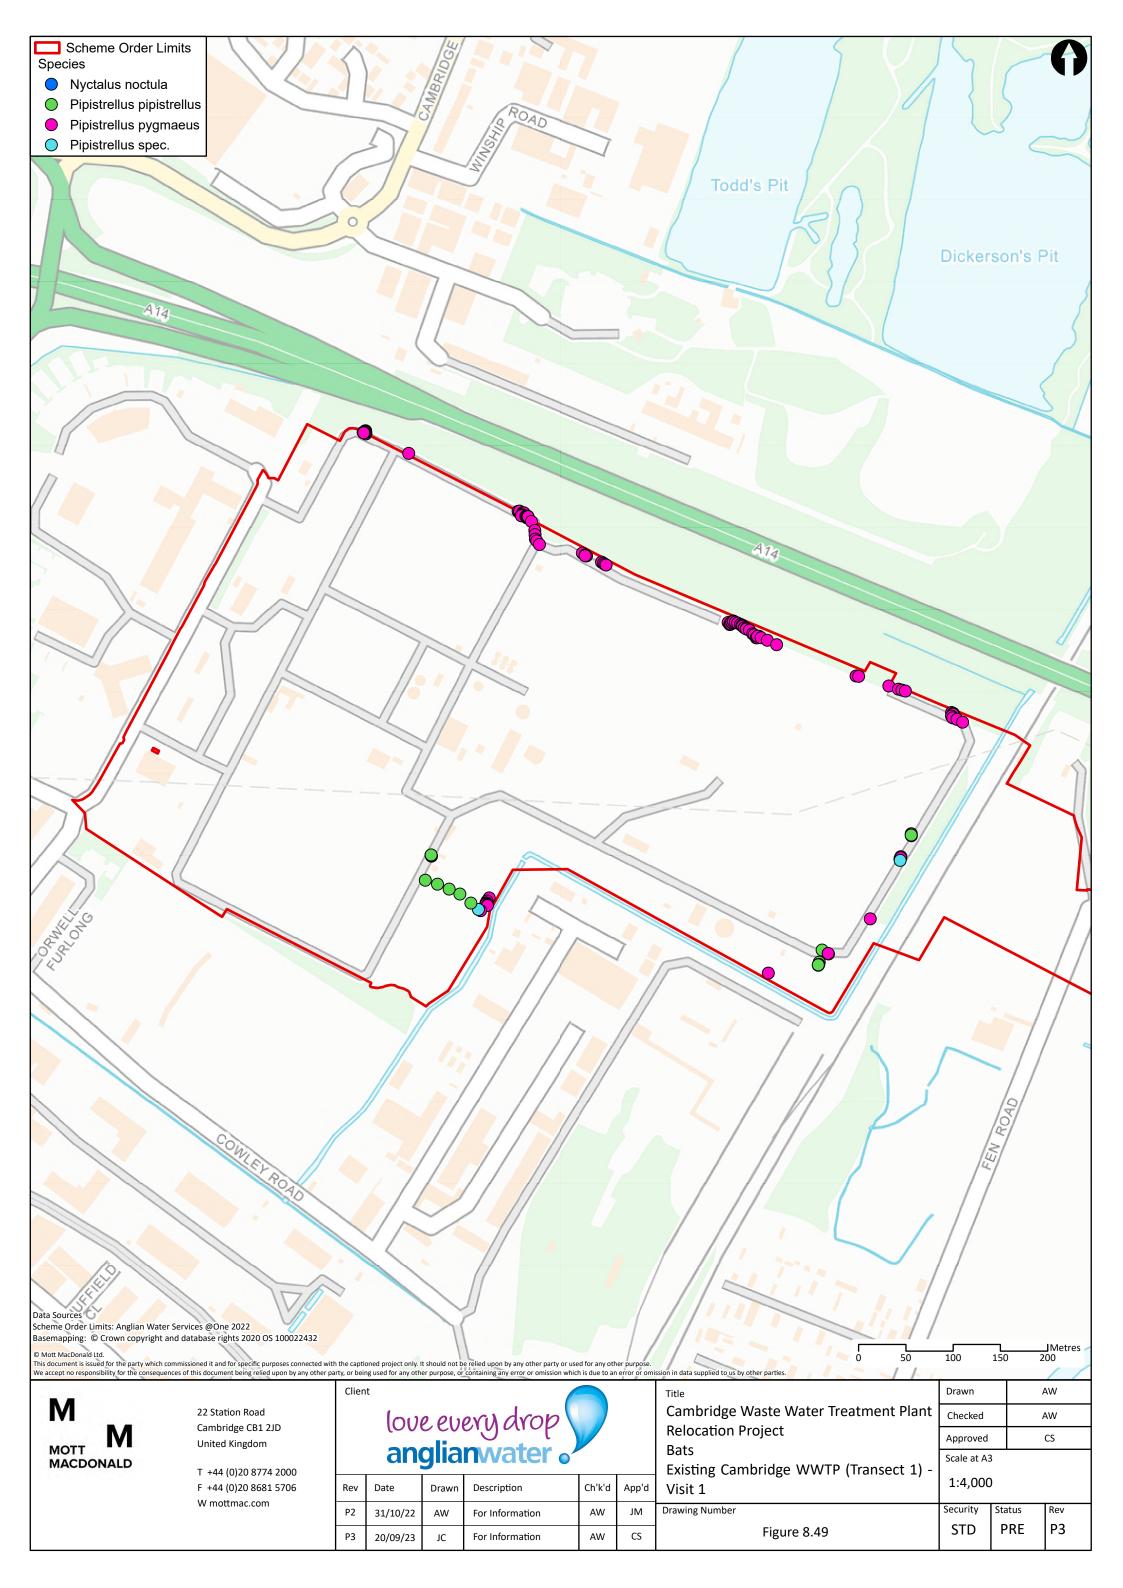

ater Treatment Plant Checked  $\mathsf{AW}$ **Relocation Project** Approved CS Bats Scale at A3 All trees from the study area (Scheme Order Limits + 100m) with moderate or high potential 1:20,000 to have roosting bats Security Drawing Number Status Rev Р3 STD PRE Figure 8.40



M MOTT MACDONALD

22 Station Road Cambridge CB1 2JD United Kingdom

T +44 (0)20 8774 2000 F +44 (0)20 8681 5706 W mottmac.com love every drop anglianwater.

 Rev
 Date
 Drawn
 Description
 Ch'k'd
 App'd

 P2
 21/11/22
 AW
 Second Draft
 AW
 JM

 P3
 20/09/23
 JC
 First Revision
 AW
 CS

Cambridge Waste Water Treatment Plant
Relocation Project
Bats
Confirmed roosts within survey area

Figure 8.42

Drawing Number

Drawn AW

Checked AW

Approved CS

Scale at A3

1:20,000

Security Status Rev

PRE

STD

Р3



































































M MOTT MACDONALD

22 Station Road Cambridge CB1 2JD **United Kingdom** 

T +44 (0)20 8774 2000 F +44 (0)20 8681 5706 W mottmac.com

Client love every drop anglianwater

Date

10/11/22

P1

Cambridge Waste Water Treatment Plant **Relocation Project** NVC **NVC** rare species Ch'k'd Description App'd First Draft

CS Approved Scale at A3 1:22,000 Security Drawing Number CS Status Rev AW PRE P1 STD Figure 8.78

Drawn

Checked

 $\mathsf{KL}$ 

AW







## Get in touch

## You can contact us by:



Emailing at info@cwwtpr.com



Calling our Freephone information line on **0808 196 1661** 



Writing to us at Freepost: CWWTPR

You can view all our DCO application documents and updates on the application on The Planning Inspectorate website: