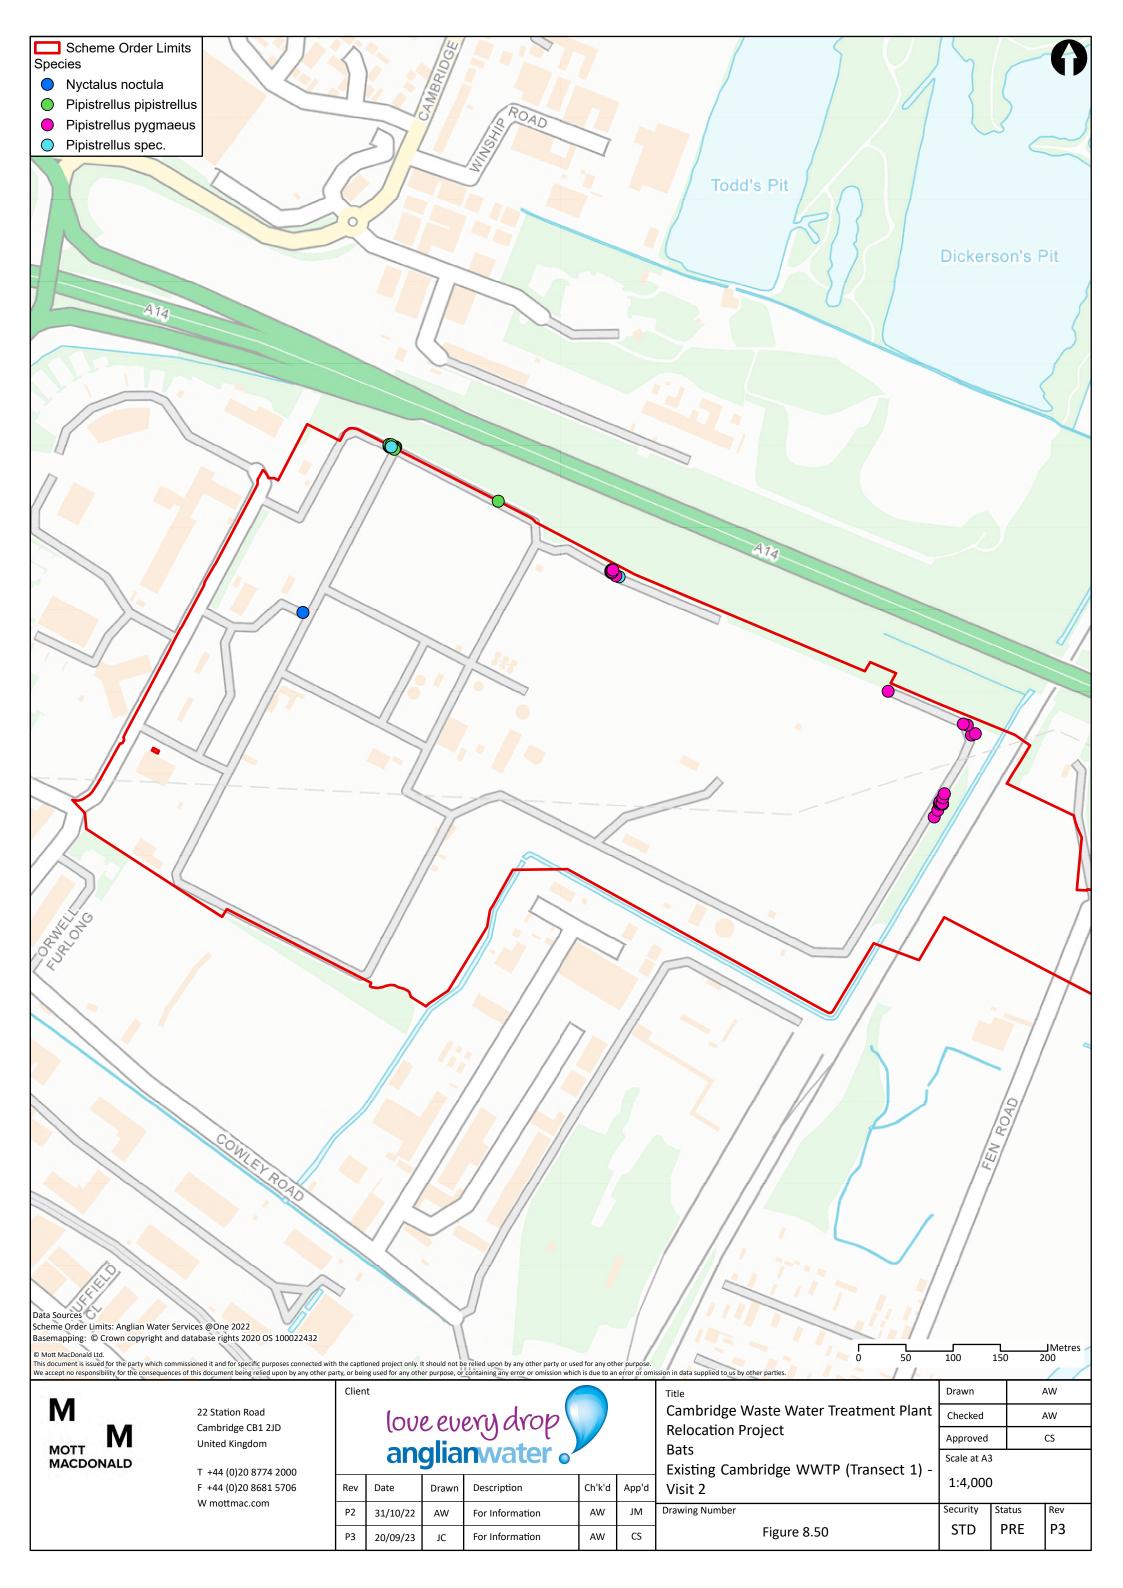

 P3
 20/09/23
 JC
 First Revision
 AW
 CS

Cambridge Waste Water Treatment Plant
Relocation Project
Bats
Confirmed roosts within survey area

Figure 8.42

Drawing Number

Drawn AW

Checked AW

Approved CS

Scale at A3