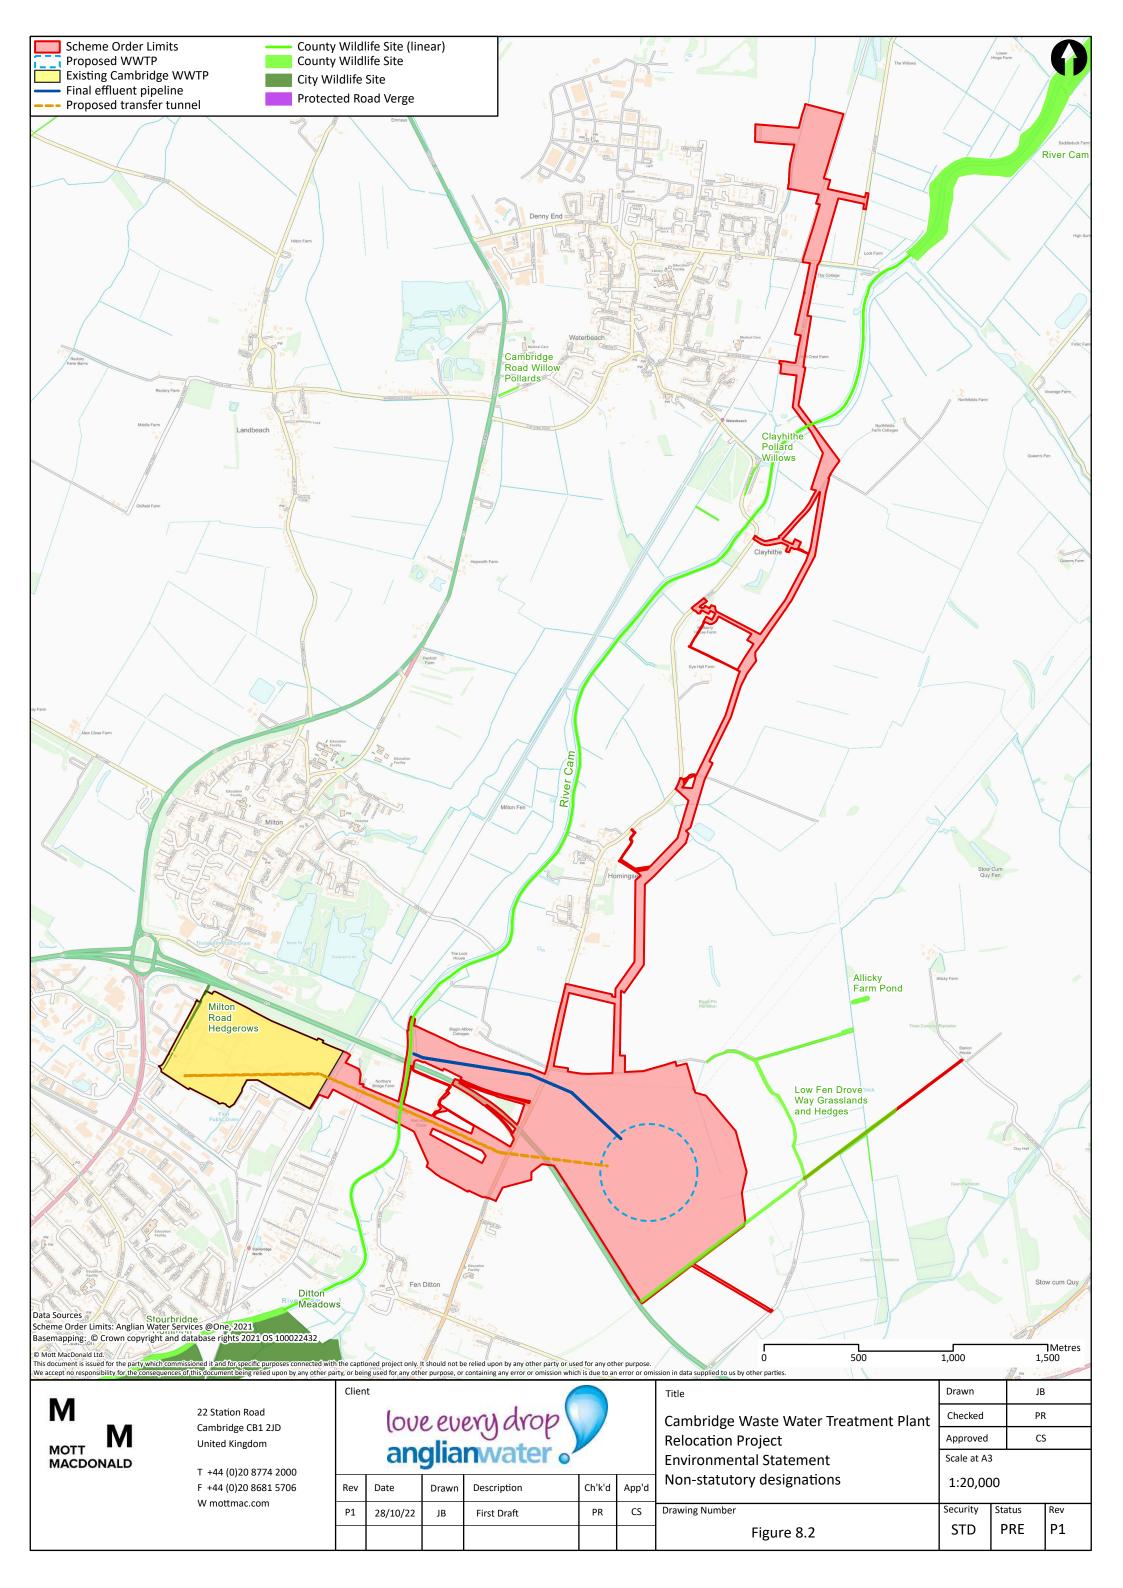

(CIEEM) guidance which states 'It may be necessary to mark the report as confidential where locational details are provided of sensitive species (where the locations need to be kept confidential due to the risk of human interference)'. Therefore they are only available on request to those who have a legitimate need to view the Information. To request a copy of the redacted plans please contact the Applicant or Planning Inspectorate.

## Redacted Figures:

- Figures 8.22 to 8.33 associated with the Ornithology baseline technical appendix (Appendix 8.4, App Doc Ref 5.4.8.4) and ES Chapter 8: Biodiversity (App Doc Ref 5.2.8).
- Figures 8.71 to 8.73 associated with the Badger baseline technical appendix (Appendix 8.8, App Doc Ref 5.4.8.8) and ES Chapter 8: Biodiversity (App Doc Ref 5.2.8.



























































22 Station Road Cambridge CB1 2JD United Kingdom

T +44 (0)20 8774 2000 F +44 (0)20 8681 5706 W mottmac.com

## love every drop anglianwater

Date Ch'k'd Drawn Description App'd P2 For Information JM 18/01/23 AW AW Р3 CS 21/09/23 For Information AW

Drawn Cambridge Waste Water Treatment Plant Checked  $\mathsf{AW}$ **Relocation Project** Approved CS Bats Scale at A3 All trees from the study area (Scheme Order Limits + 100m) with moderate or high potential 1:20,000 to have roosting bats Security Drawing Number Status Rev Р3 STD PRE Figure 8.40



M MOTT MACDONALD

22 Station Road Cambridge CB1 2JD United Kingdom

T +44 (0)20 8774 2000 F +44 (0)20 8681 5706 W mottmac.com love every drop anglianwater.

 Rev
 Date
 Drawn
 Description
 Ch'