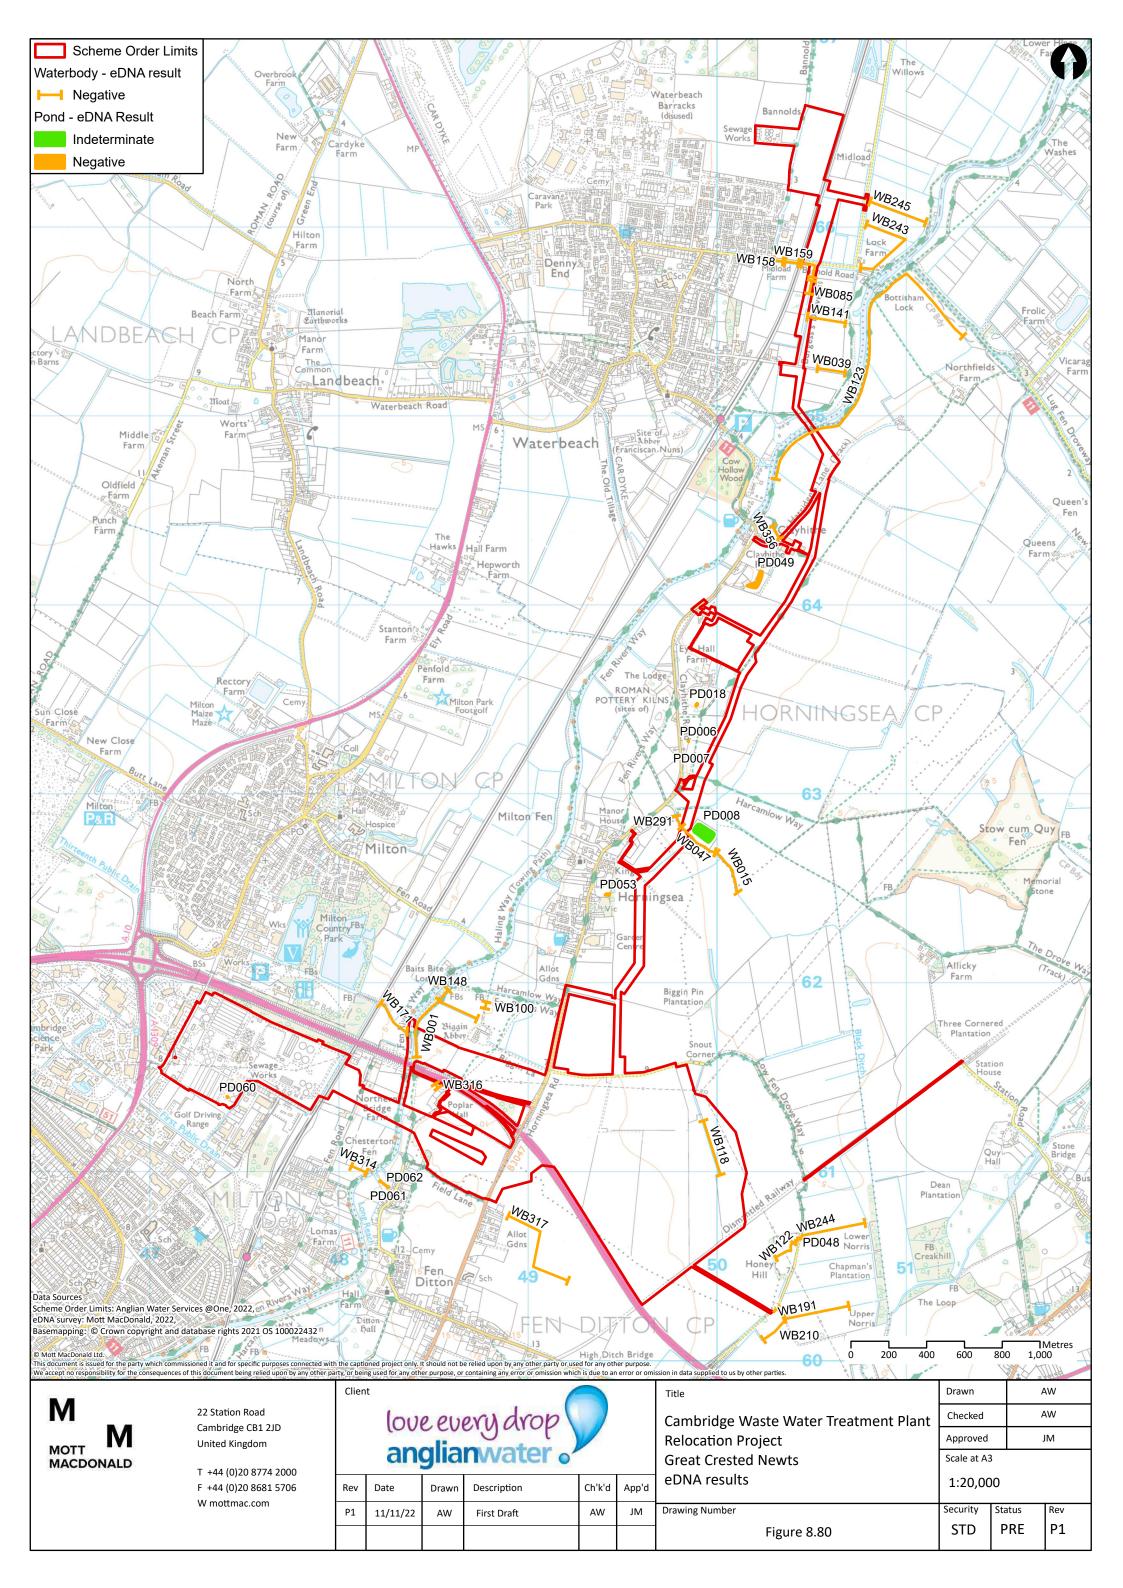

cond Draft
 AW
 JM

 P3
 20/09/23
 JC
 First Revision
 AW
 CS

Cambridge Waste Water Treatment Plant
Relocation Project
Bats
Confirmed roosts within survey area

Figure 8.42

Drawing Number

Drawn AW

Checked AW

Approved CS

Scale at A3

1:20,000

Security Status Rev

PRE

STD

Р3



































































M MOTT MACDONALD

22 Station Road Cambridge CB1 2JD **United Kingdom** 

T +44 (0)20 8774 2000 F +44 (0)20 8681 5706 W mottmac.com

Client love every drop anglianwater

Date

10/11/22

P1

Cambridge Waste Water Treatment Plant **Relocation Project** NVC **NVC** rare species Ch'k'd Description App'd First Draft

CS Approved Scale at A3 1:22,000 Security Drawing Number CS Status Rev AW PRE P1 STD Figure 8.78

Drawn

Checked

 $\mathsf{KL}$ 

AW







## Get in touch

## You can contact us by:



Emailing at info@cwwtpr.com



Calling our Freephone information line on **0808 196 1661** 



Writing to us at Freepost: CWWTPR

You can view all our DCO application documents and updates on the application on The Planning Inspectorate website:

https://infrastructure.planninginspectorate.gov.uk/projects/eastern/cambridge-waste-water-treatment-plant-relocation/