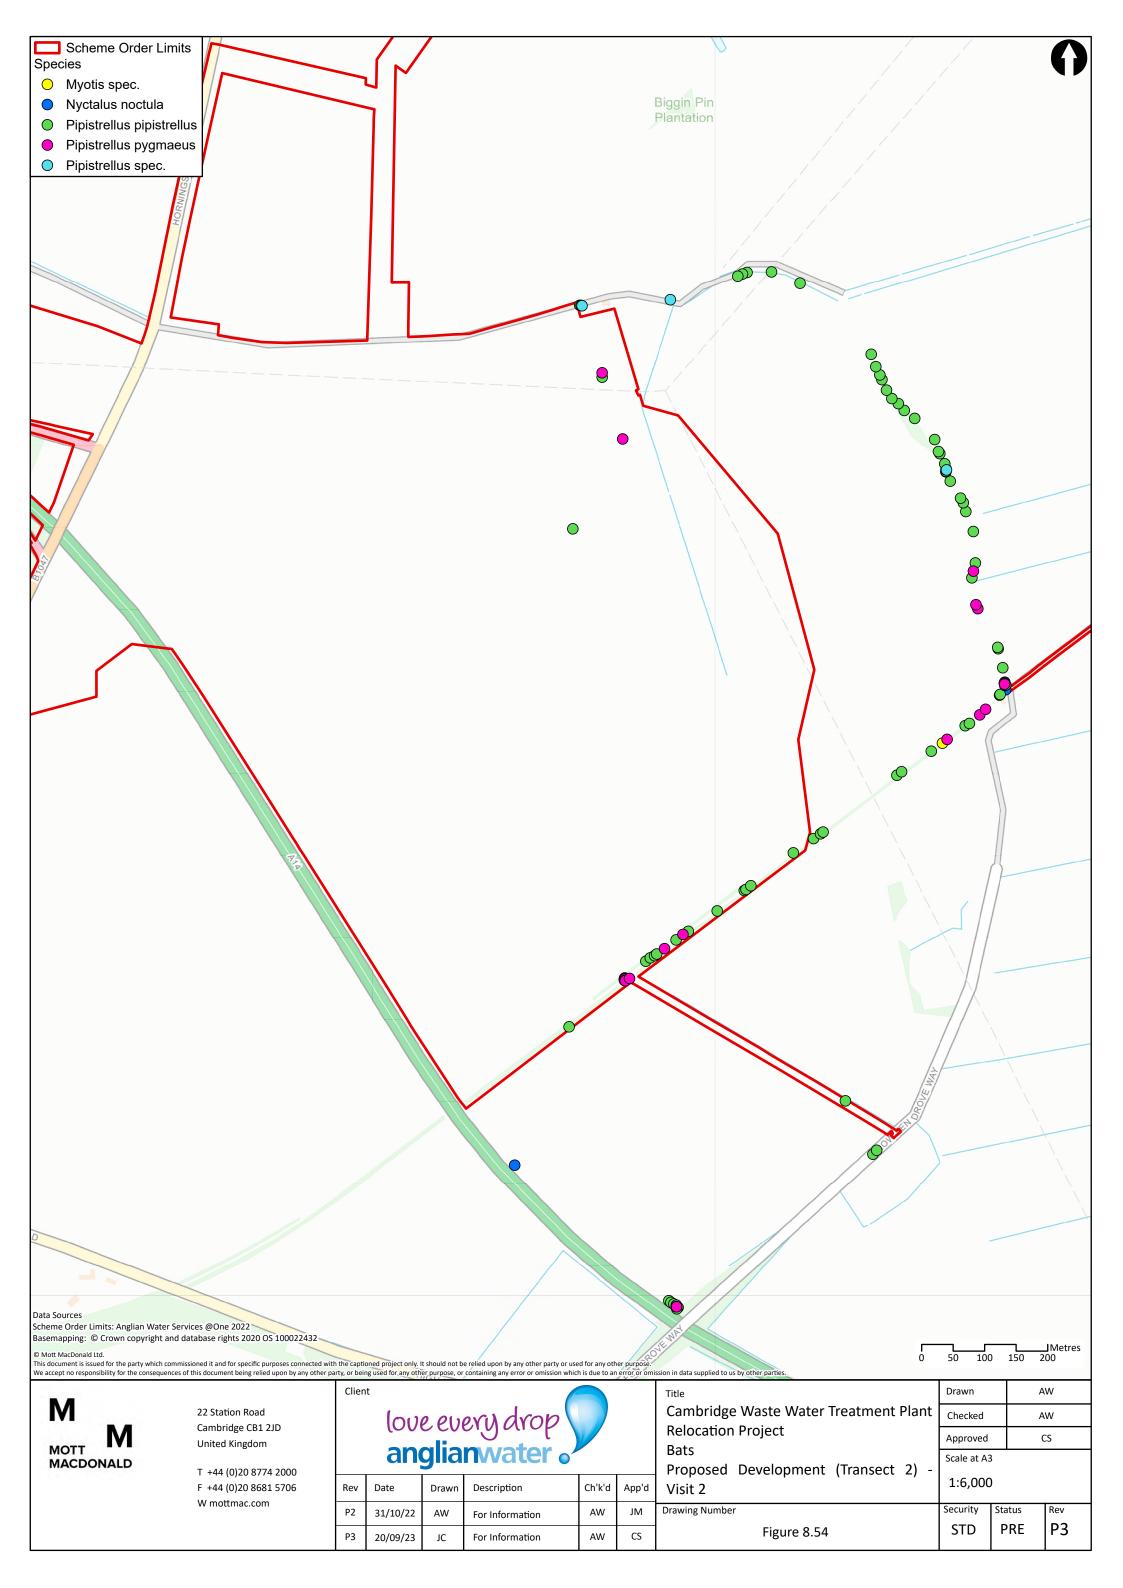

ment Plant Checked  $\mathsf{AW}$ **Relocation Project** Approved CS Bats Scale at A3 All trees from the study area (Scheme Order Limits + 100m) with moderate or high potential 1:20,000 to have roosting bats Security Drawing Number Status Rev Р3 STD PRE Figure 8.40



M MOTT MACDONALD

22 Station Road Cambridge CB1 2JD United Kingdom

T +44 (0)20 8774 2000 F +44 (0)20 8681 5706 W mottmac.com love every drop anglianwater.

 Rev
 Date
 Drawn
 Description
 Ch'k'd
 App'd

 P2
 21/11/22
 AW
 Second Draft
 AW
 JM

 P3
 20/09/23
 JC
 First Revision
 AW
 CS

Cambridge Waste Water Treatment Plant
Relocation Project
Bats
Confirmed roosts within survey area

Figure 8.42

Drawing Number

Drawn AW

Checked AW

Approved CS

Scale at A3

1:20,000

Security Status Rev

PRE

STD

Р3



































































M MOTT MACDONALD

22 Station Road Cambridge CB1 2JD **United Kingdom** 

T +44 (0)20 8774 2000 F +44 (0)20 8681 5706 W mottmac.com

Client love every drop anglianwater

Date

10/11/22

P1

Cambridge Waste Water Treatment Plant **Relocation Project** NVC **NVC** rare species Ch'k'd Description App'd First Draft

CS Approved Scale at A3 1:22,000 Security Drawing Number CS Status Rev AW PRE P1 STD Figure 8.78

Drawn

Checked

 $\mathsf{KL}$ 

AW







## Get in touch

## You can contact us by:



Emailing at info@cwwtpr.com



Calling our Freephone information line on **0808 196 1661** 



Writing to us at Freepost: CWWTPR

You can view all our DCO application documents and updates on the application on The Planning Inspectorate website:

https://i