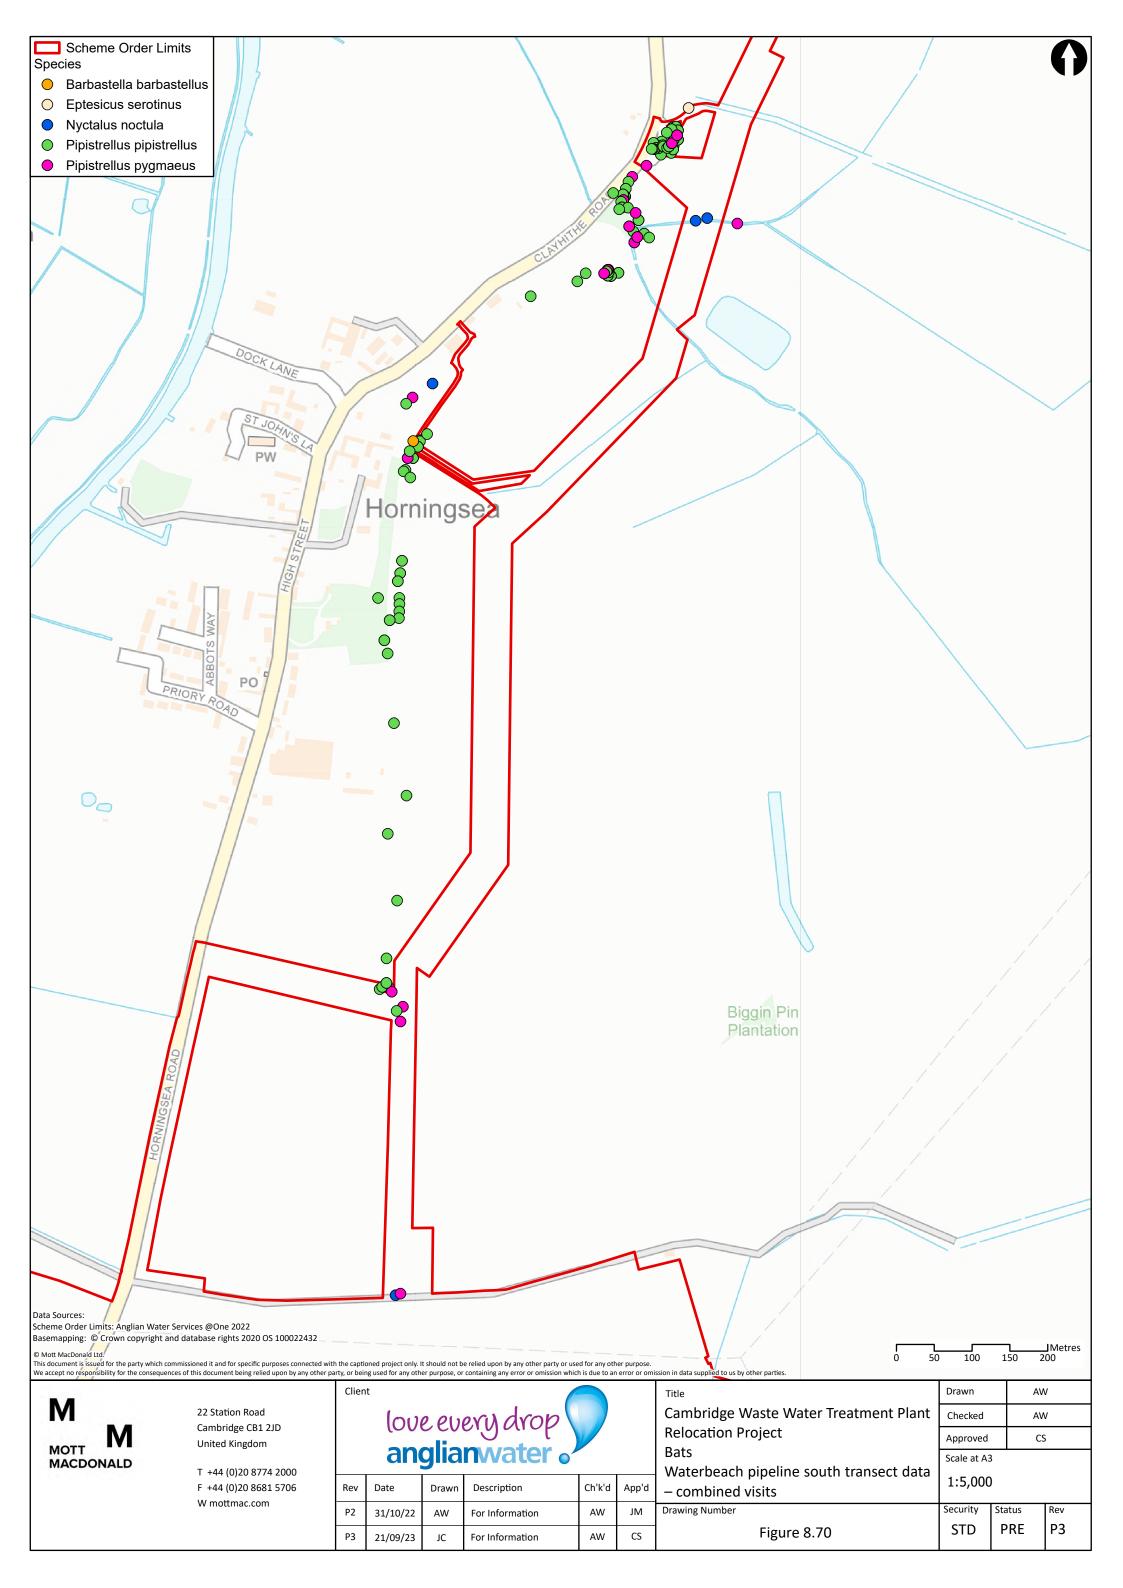

$ **Relocation Project** Approved CS Bats Scale at A3 All trees from the study area (Scheme Order Limits + 100m) with moderate or high potential 1:20,000 to have roosting bats Security Drawing Number Status Rev Р3 STD PRE Figure 8.40



M MOTT MACDONALD

22 Station Road Cambridge CB1 2JD United Kingdom

T +44 (0)20 8774 2000 F +44 (0)20 8681 5706 W mottmac.com love every drop anglianwater.

 Rev
 Date
 Drawn
 Description
 Ch'k'd
 App'd

 P2
 21/11/22
 AW
 Second Draft
 AW
 JM

 P3
 20/09/23
 JC
 First Revision
 AW
 CS

Cambridge Waste Water Treatment Plant
Relocation Project
Bats
Confirmed roosts within survey area

Figure 8.42

Drawing Number

Drawn AW

Checked AW

Approved CS

Scale at A3

1:20,000

Security Status Rev

PRE

STD

Р3



































































M MOTT MACDONALD

22 Station Road Cambridge CB1 2JD **United Kingdom** 

T +44 (0)20 8774 2000 F +44 (0)20 8681 5706 W mottmac.com

Client love every drop anglianwater

Date

10/11/22

P1

Cambridge Waste Water Treatment Plant **Relocation Project** NVC **NVC** rare species Ch'k'd Description App'd First Draft

CS Approved Scale at A3 1:22,000 Security Drawing Number CS Status Rev AW PRE P1 STD Figure 8.78

Drawn

Checked

 $\mathsf{KL}$ 

AW







## Get in touch

## You can contact us by:



Emailing at info@cwwtpr.com



Calling our Freephone information line on **0808 196 1661** 



Writing to us at Freepost: CWWTPR

You can view all our DCO application documents and updates on the application on The Planning Inspectorate website:

https://infrastructure.planninginspectora