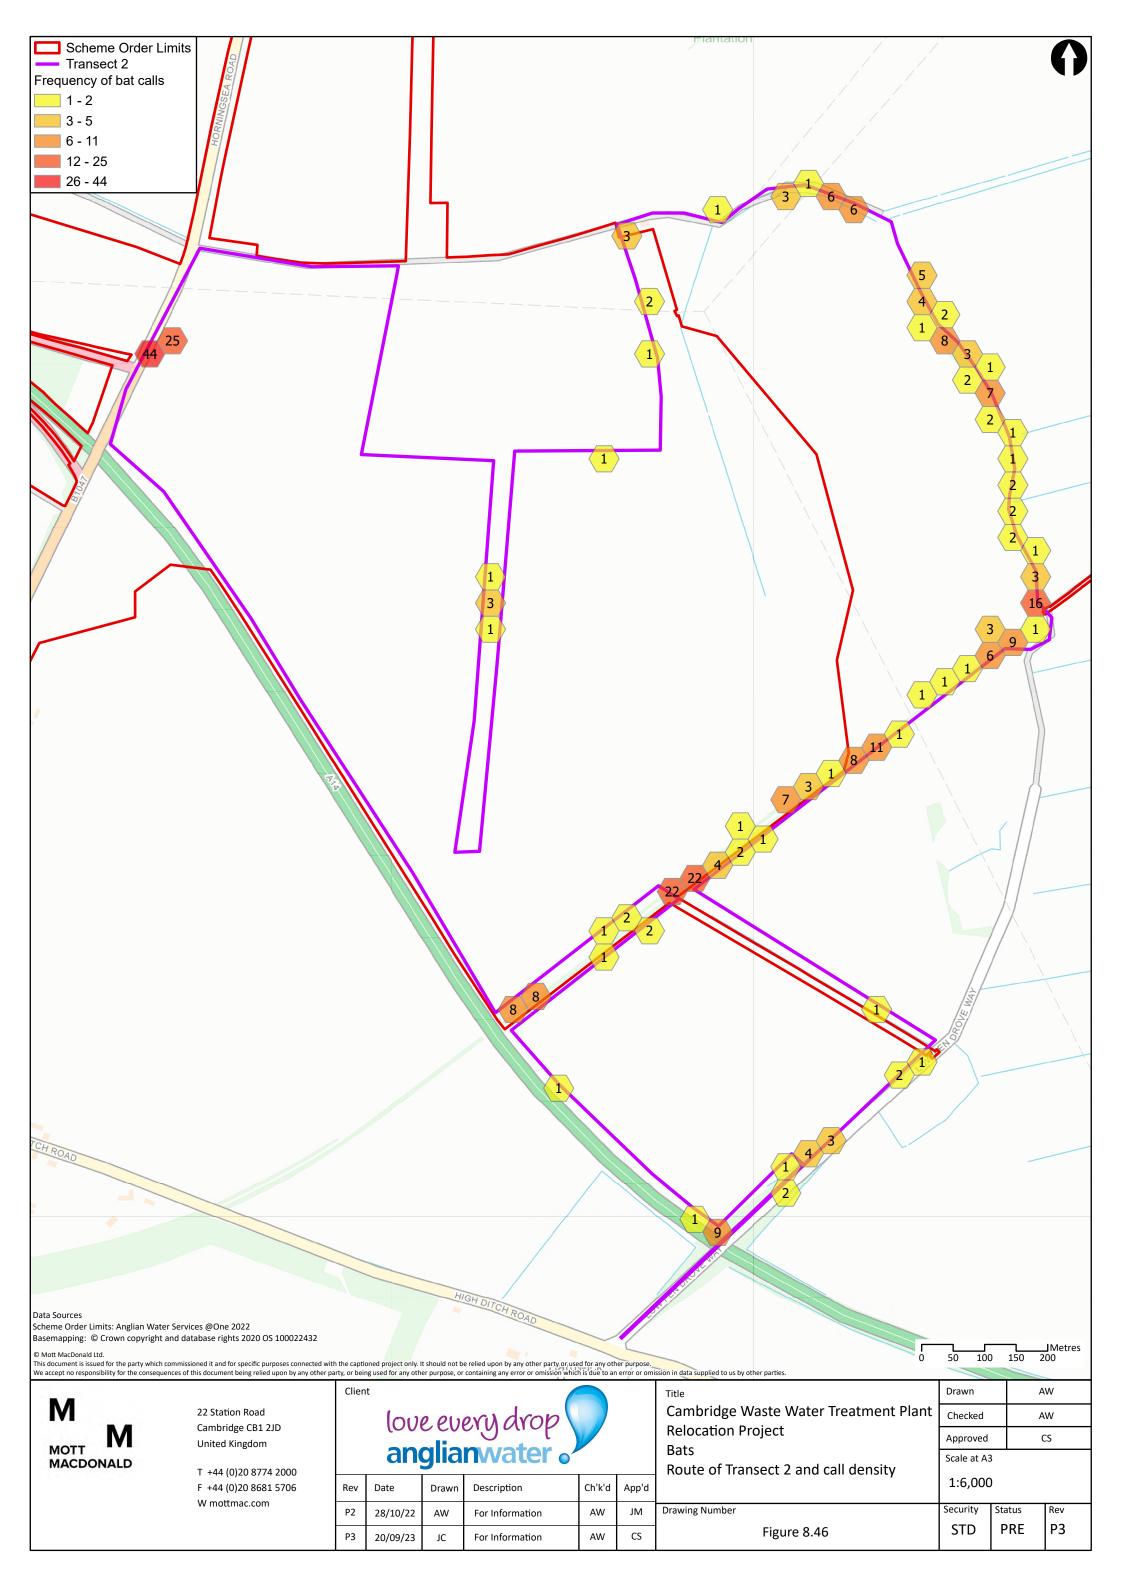

aste Water Treatment Plant Checked  $\mathsf{AW}$ **Relocation Project** Approved CS Bats Scale at A3 All trees from the study area (Scheme Order Limits + 100m) with moderate or high potential 1:20,000 to have roosting bats Security Drawing Number Status Rev Р3 STD PRE Figure 8.40



M MOTT MACDONALD

22 Station Road Cambridge CB1 2JD United Kingdom

T +44 (0)20 8774 2000 F +44 (0)20 8681 5706 W mottmac.com love every drop anglianwater.

 Rev
 Date
 Drawn
 Description
 Ch'k'd
 App'd

 P2
 21/11/22
 AW
 Second Draft
 AW
 JM

 P3
 20/09/23
 JC
 First Revision
 AW
 CS

Cambridge Waste Water Treatment Plant
Relocation Project
Bats
Confirmed roosts within survey area

Figure 8.42

Drawing Number

Drawn AW

Checked AW

Approved CS

Scale at A3

1:20,000

Security Status Rev

PRE

STD

Р3



































































M MOTT MACDONALD

22 Station Road Cambridge CB1 2JD **United Kingdom** 

T +44 (0)20 8774 2000 F +44 (0)20 8681 5706 W mottmac.com

Client love every drop anglianwater

Date

10/11/22

P1

Cambridge Waste Water Treatment Plant **Relocation Project** NVC **NVC** rare species Ch'k'd Description App'd First Draft

CS Approved Scale at A3 1:22,000 Security Drawing Number CS Status Rev AW PRE P1 STD Figure 8.78

Drawn

Checked

 $\mathsf{KL}$ 

AW







## Get in touch

## You can contact us by:



Emailing at info@cwwtpr.com



Calling our Freephone information line on **0808 196 1661** 



Writing to us at Freepost: CWWTPR

You can view all our DCO application documents and updates on the application on The Planning Inspectorate web