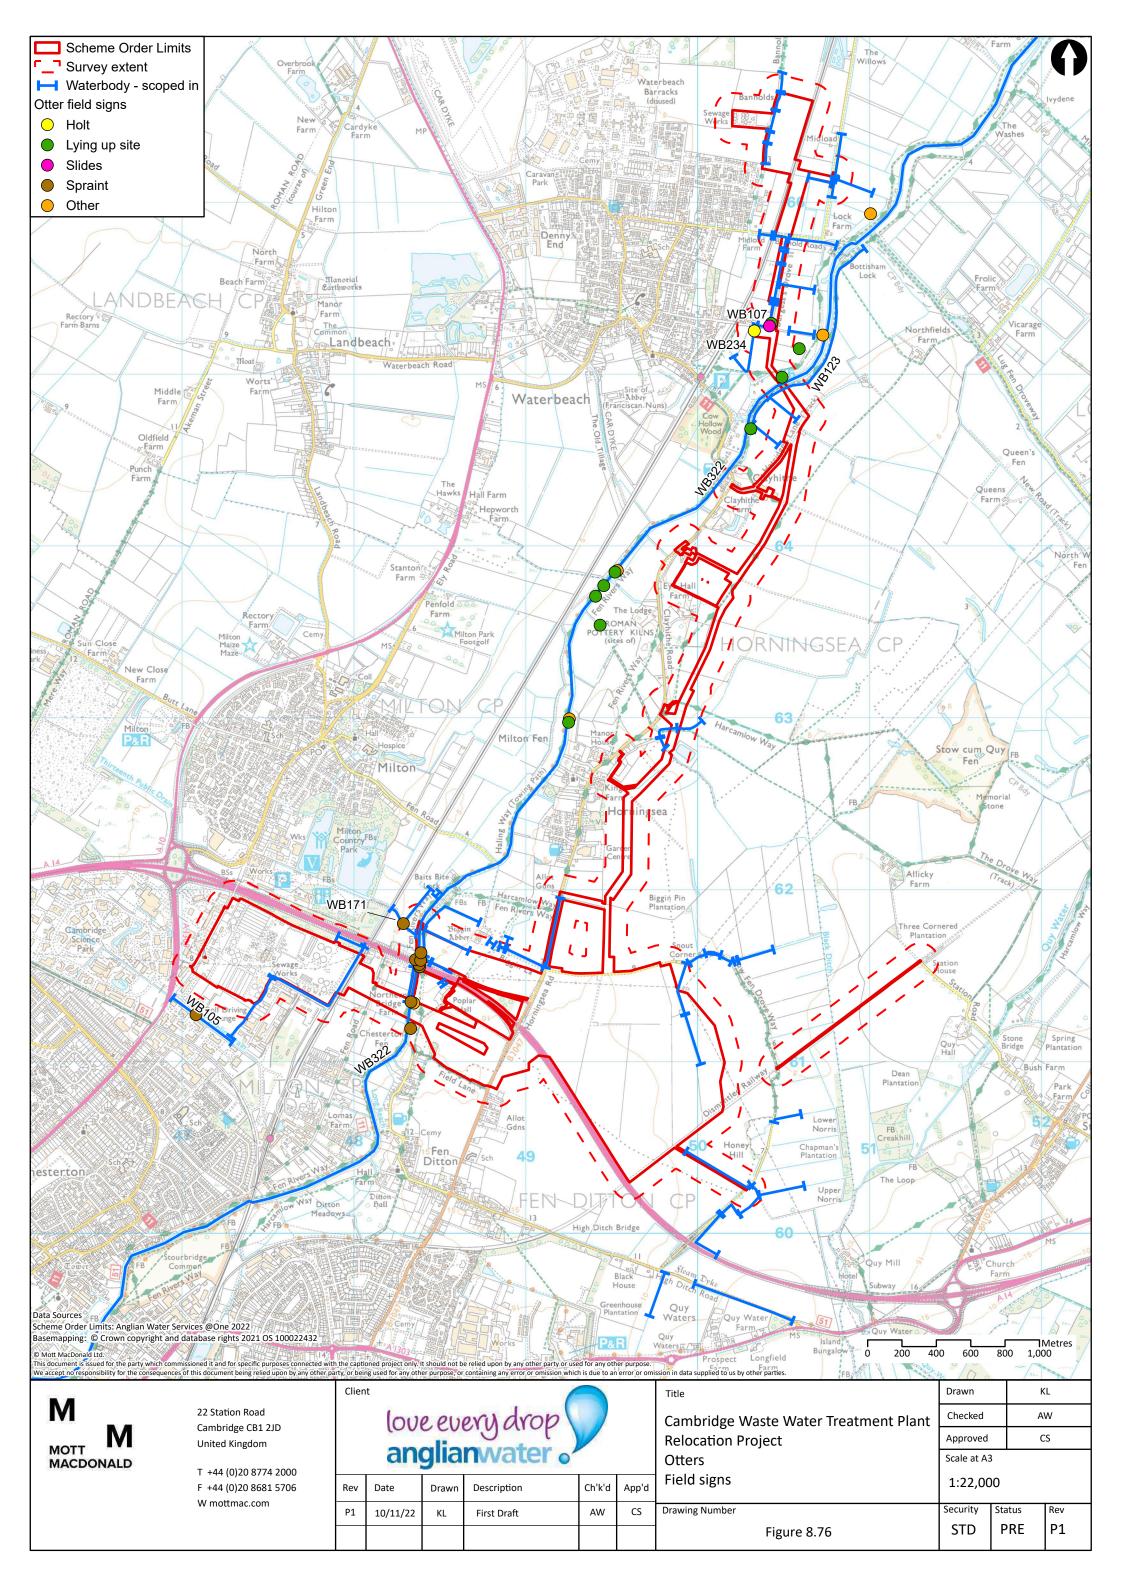

## Redacted Figures:

- Figures 8.22 to 8.33 associated with the Ornithology baseline technical appendix (Appendix 8.4, App Doc Ref 5.4.8.4) and ES Chapter 8: Biodiversity (App Doc Ref 5.2.8).
- Figures 8.71 to 8.73 associated with the Badger baseline technical appendix (Appendix 8.8, App Doc Ref 5.4.8.8) and ES Chapter 8: Biodiversity (App Doc Ref 5.2.8.