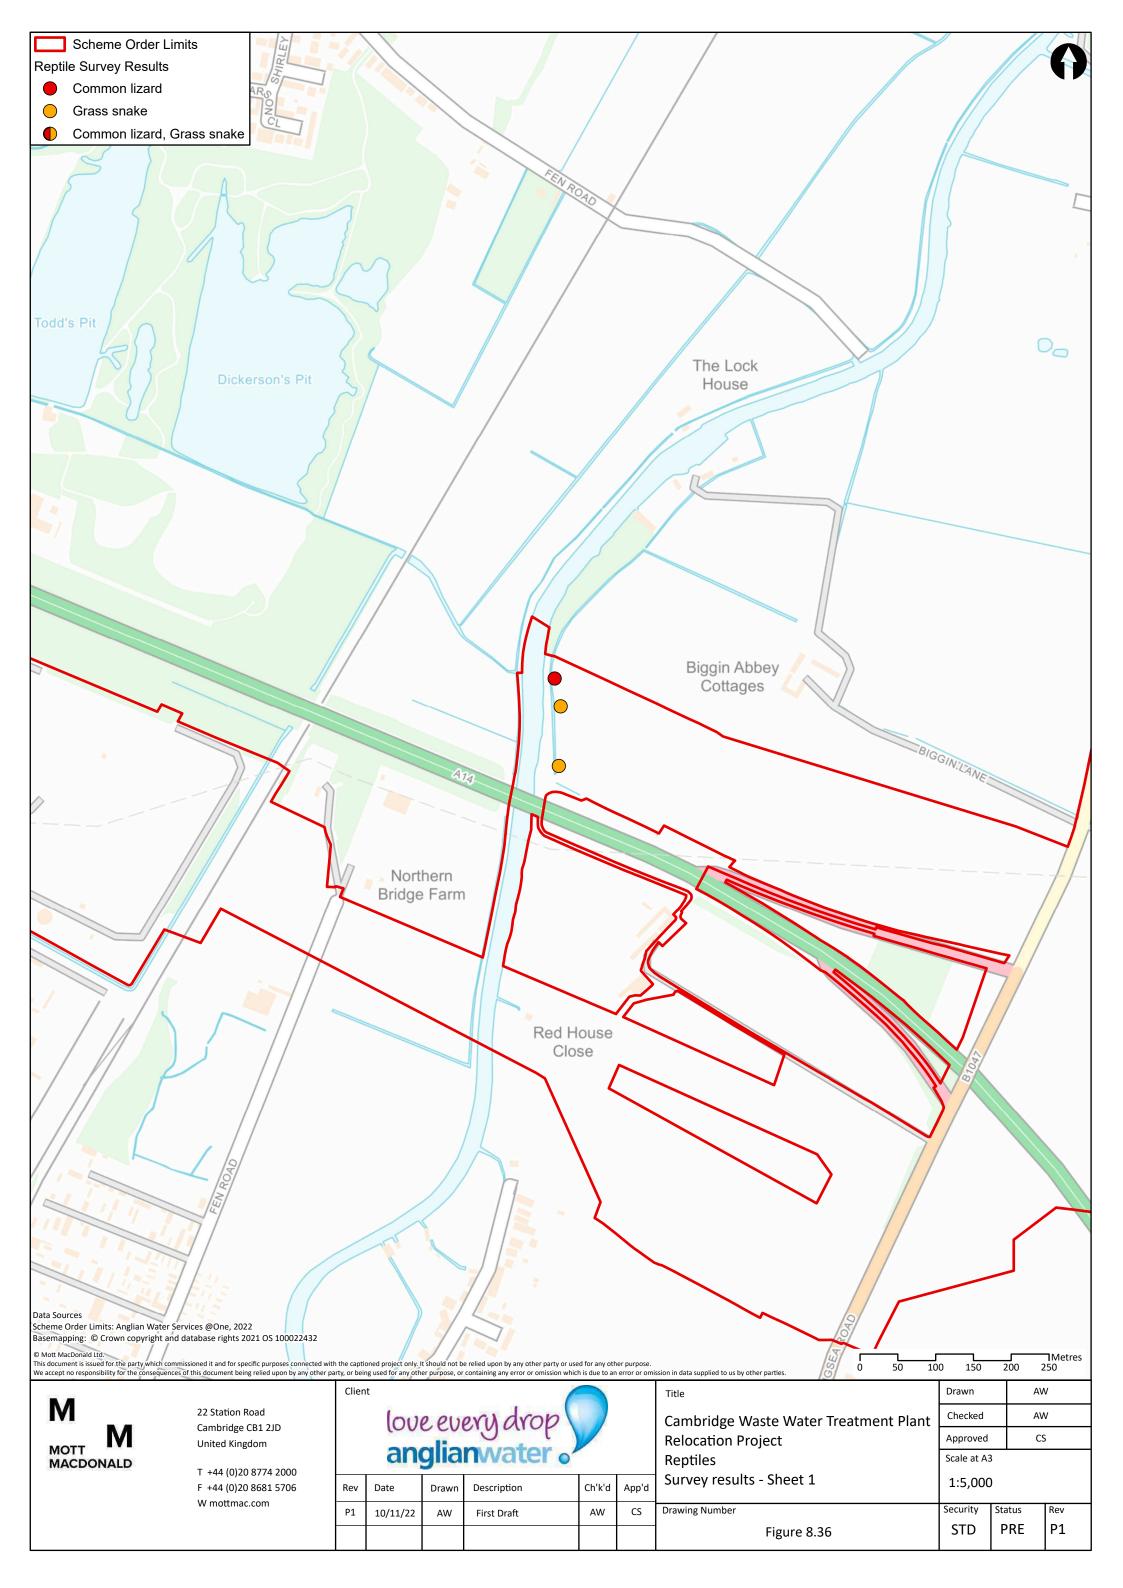

ssary to mark the report as confidential where locational details are provided of sensitive species (where the locations need to be kept confidential due to the risk of human interference)'. Therefore they are only available on request to those who have a legitimate need to view the Information. To request a copy of the redacted plans please contact the Applicant or Planning Inspectorate.

## Redacted Figures:

- Figures 8.22 to 8.33 associated with the Ornithology baseline technical appendix (Appendix 8.4, App Doc Ref 5.4.8.4) and ES Chapter 8: Biodiversity (App Doc Ref 5.2.8).
- Figures 8.71 to 8.73 associated with the Badger baseline technical appendix (Appendix 8.8, App Doc Ref 5.4.8.8) and ES Chapter 8: Biodiversity (App Doc Ref 5.2.8.



























































22 Station Road Cambridge CB1 2JD United Kingdom

T +44 (0)20 8774 2000 F +44 (0)20 8681 5706 W mottmac.com

## love every drop anglianwater

Date Ch'k'd Drawn Description App'd P2 For Information JM 18/01/23 AW AW Р3 CS 21/09/23 For Information AW

Drawn Cambridge Waste Water Treatment Plant Checked  $\mathsf{AW}$ **Relocation Project** Approved CS Bats Scale at A3 All trees from the study area (Scheme Order Limits + 100m) with moderate or high potential 1:20,000 to have roosting bats Security Drawing Number Status Rev Р3 STD PRE Figure 8.40



M MOTT MACDONALD

22 Station Road Cambridge CB1 2JD United Kingdom

T +44 (0)20 8774 2000 F +44 (0)20 8681 5706 W mottmac.com love every drop anglianwater.

 Rev
 Date
 Drawn
 Description
 Ch'k'd
 App'd

 P2
 21/11/22
 AW
 Second Draft
 A