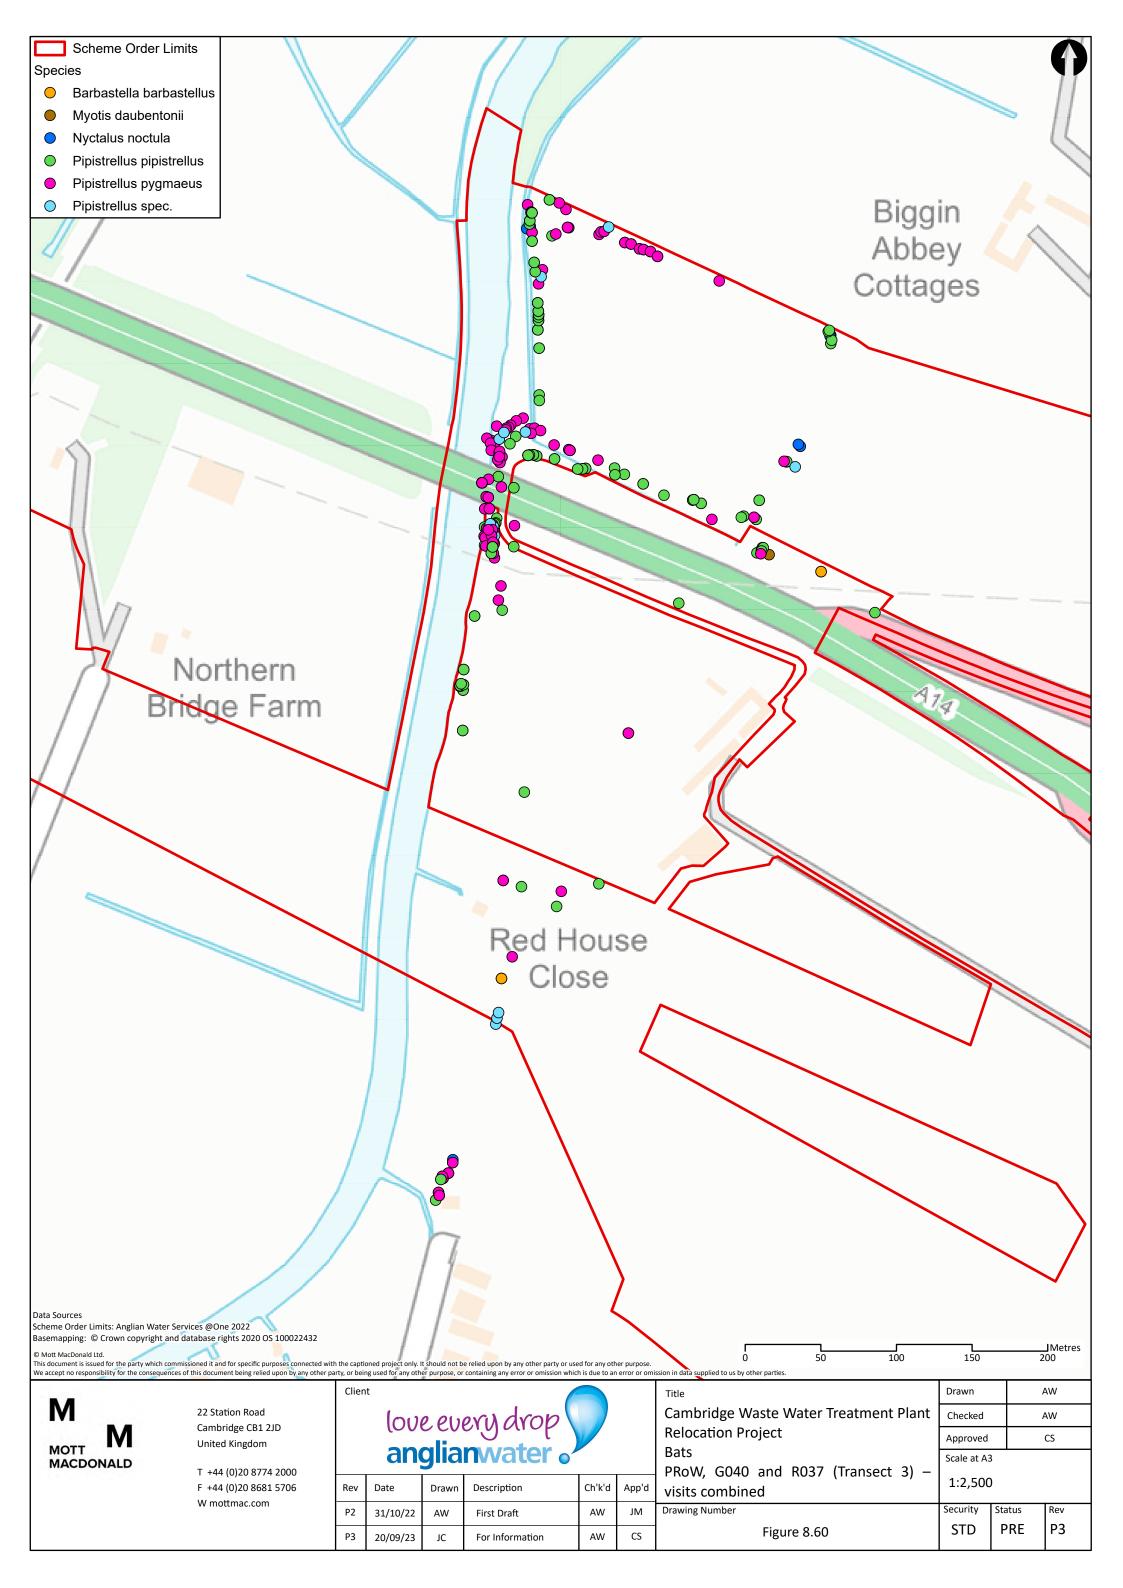

hecked  $\mathsf{AW}$ **Relocation Project** Approved CS Bats Scale at A3 All trees from the study area (Scheme Order Limits + 100m) with moderate or high potential 1:20,000 to have roosting bats Security Drawing Number Status Rev Р3 STD PRE Figure 8.40



M MOTT MACDONALD

22 Station Road Cambridge CB1 2JD United Kingdom

T +44 (0)20 8774 2000 F +44 (0)20 8681 5706 W mottmac.com love every drop anglianwater.

 Rev
 Date
 Drawn
 Description
 Ch'k'd
 App'd

 P2
 21/11/22
 AW
 Second Draft
 AW
 JM

 P3
 20/09/23
 JC
 First Revision
 AW
 CS

Cambridge Waste Water Treatment Plant
Relocation Project
Bats
Confirmed roosts within survey area

Figure 8.42

Drawing Number

Drawn AW

Checked AW

Approved CS

Scale at A3

1:20,000

Security Status Rev

PRE

STD

Р3



































































M MOTT MACDONALD

22 Station Road Cambridge CB1 2JD **United Kingdom** 

T +44 (0)20 8774 2000 F +44 (0)20 8681 5706 W mottmac.com

Client love every drop anglianwater

Date

10/11/22

P1

Cambridge Waste Water Treatment Plant **Relocation Project** NVC **NVC** rare species Ch'k'd Description App'd First Draft

CS Approved Scale at A3 1:22,000 Security Drawing Number CS Status Rev AW PRE P1 STD Figure 8.78

Drawn

Checked

 $\mathsf{KL}$ 

AW







## Get in touch

## You can contact us by:



Emailing at info@cwwtpr.com



Calling our Freephone information line on **0808 196 1661** 



Writing to us at Freepost: CWWTPR

You can view all our DCO application documents and updates on the application on The Planning Inspectorate website:

https://infrastructur