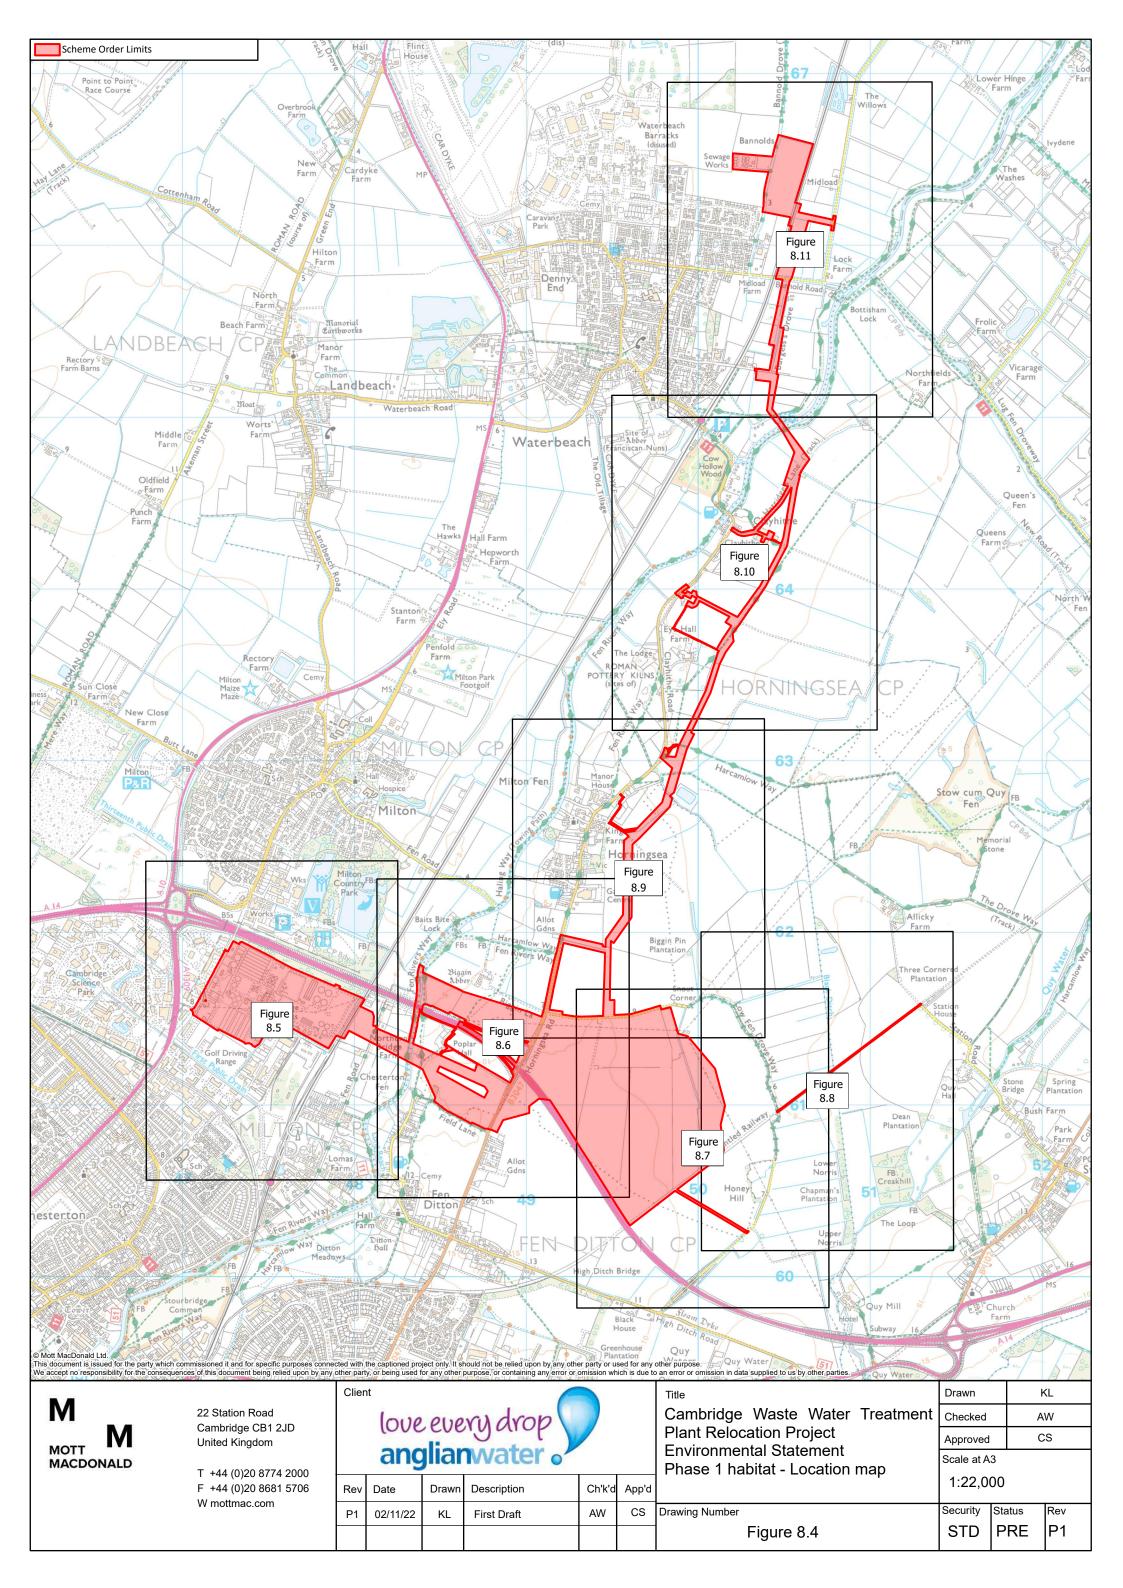

EEM) guidance which states 'It may be necessary to mark the report as confidential where locational details are provided of sensitive species (where the locations need to be kept confidential due to the risk of human interference)'. Therefore they are only available on request to those who have a legitimate need to view the Information. To request a copy of the redacted plans please contact the Applicant or Planning Inspectorate.

## Redacted Figures:

- Figures 8.22 to 8.33 associated with the Ornithology baseline technical appendix (Appendix 8.4, App Doc Ref 5.4.8.4) and ES Chapter 8: Biodiversity (App Doc Ref 5.2.8).
- Figures 8.71 to 8.73 associated with the Badger baseline technical appendix (Appendix 8.8, App Doc Ref 5.4.8.8) and ES Chapter 8: Biodiversity (App Doc Ref 5.2.8.



























































22 Station Road Cambridge CB1 2JD United Kingdom

T +44 (0)20 8774 2000 F +44 (0)20 8681 5706 W mottmac.com

## love every drop anglianwater

Date Ch'k'd Drawn Description App'd P2 For Information JM 18/01/23 AW AW Р3 CS 21/09/23 For Information AW

Drawn Cambridge Waste Water Treatment Plant Checked  $\mathsf{AW}$ **Relocation Project** Approved CS Bats Scale at A3 All trees from the study area (Scheme Order Limits + 100m) with moderate or high potential 1:20,000 to have roosting bats Security Drawing Number Status Rev Р3 STD PRE Figure 8.40



M MOTT MACDONALD

22 Station Road Cambridge CB1 2JD United Kingdom

T +44 (0)20 8774 2000 F +44 (0)20 8681 5706 W mottmac.com love every drop anglianwater.

 Rev
 Date
 Drawn
 Description
 Ch'k'd