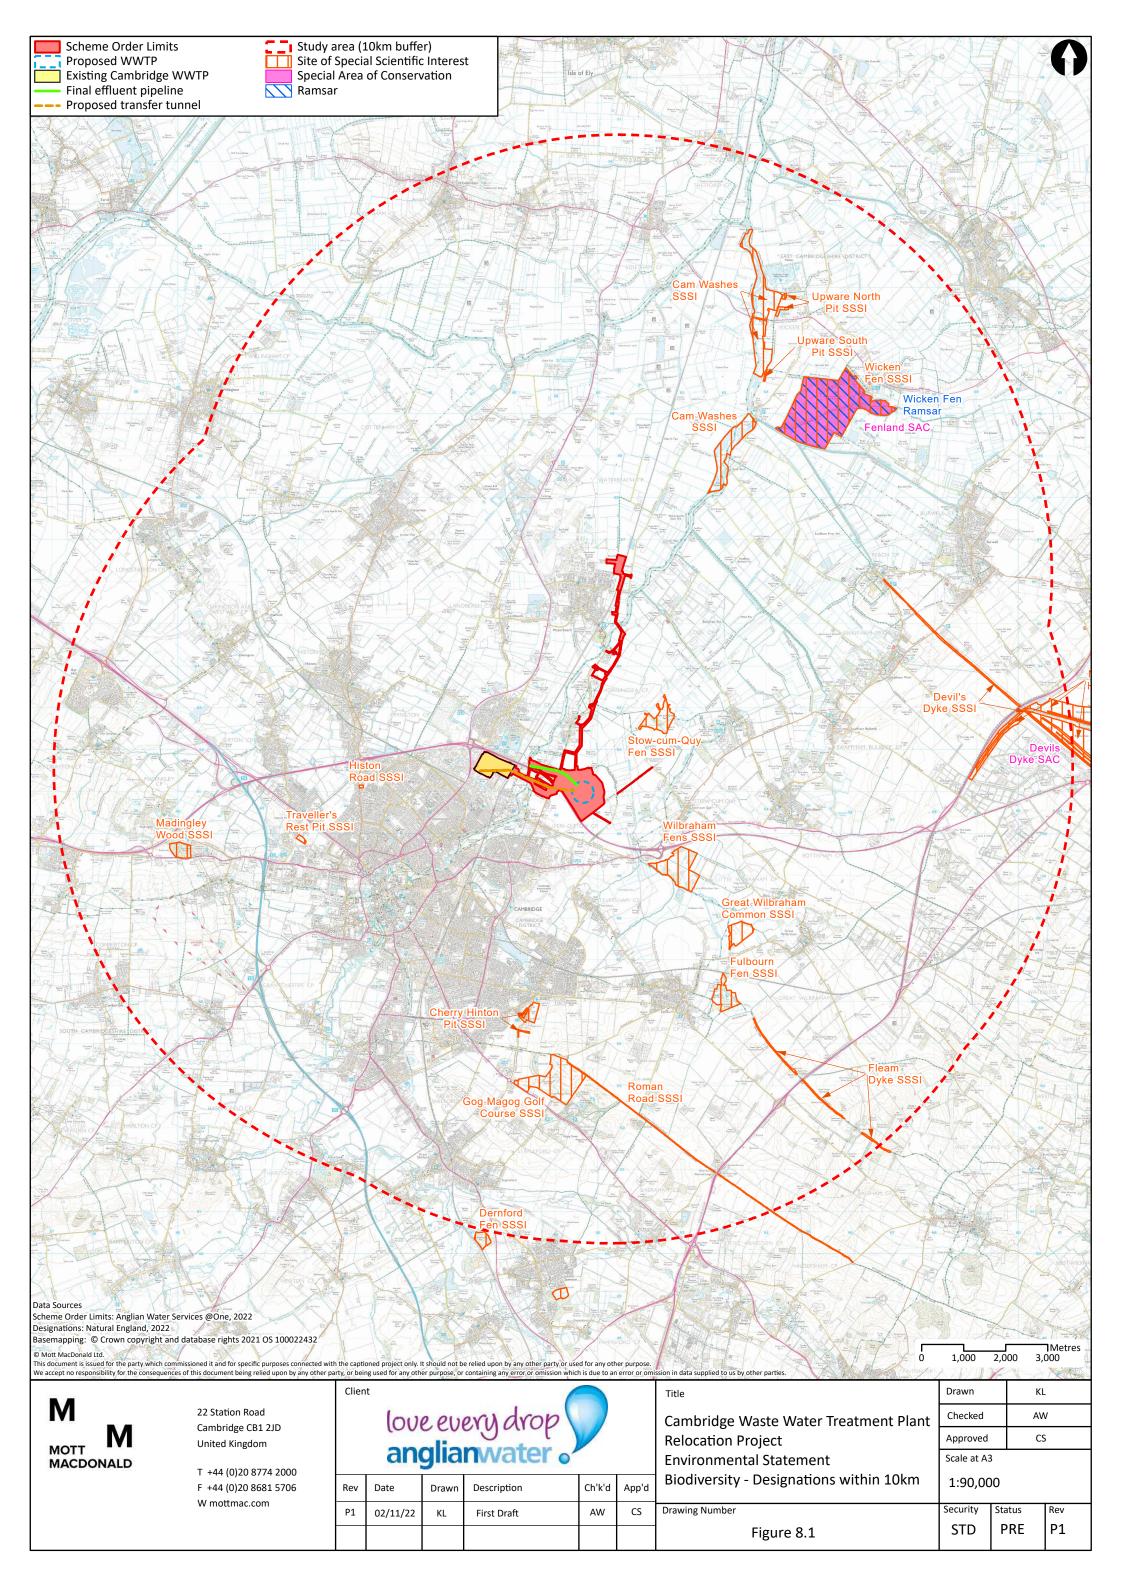

nt (CIEEM) guidance which states 'It may be necessary to mark the report as confidential where locational details are provided of sensitive species (where the locations need to be kept confidential due to the risk of human interference)'. Therefore they are only available on request to those who have a legitimate need to view the Information. To request a copy of the redacted plans please contact the Applicant or Planning Inspectorate.

## Redacted Figures:

- Figures 8.22 to 8.33 associated with the Ornithology baseline technical appendix (Appendix 8.4, App Doc Ref 5.4.8.4) and ES Chapter 8: Biodiversity (App Doc Ref 5.2.8).
- Figures 8.71 to 8.73 associated with the Badger baseline technical appendix (Appendix 8.8, App Doc Ref 5.4.8.8) and ES Chapter 8: Biodiversity (App Doc Ref 5.2.8.



























































22 Station Road Cambridge CB1 2JD United Kingdom

T +44 (0)20 8774 2000 F +44 (0)20 8681 5706 W mottmac.com

## love every drop anglianwater

Date Ch'k'd Drawn Description App'd P2 For Information JM 18/01/23 AW AW Р3 CS 21/09/23 For Information AW

Drawn Cambridge Waste Water Treatment Plant Checked  $\mathsf{AW}$ **Relocation Project** Approved CS Bats Scale at A3 All trees from the study area (Scheme Order Limits + 100m) with moderate or high potential 1:20,000 to have roosting bats Security Drawing Number Status Rev Р3 STD PRE Figure 8.40



M MOTT MACDONALD

22 Station Road Cambridge CB1 2JD United Kingdom

T +44 (0)20 8774 2000 F +44 (0)20 8681 5706 W mottmac.com love every drop anglianwater.

 Rev
 Date
 Drawn
 Description
 C