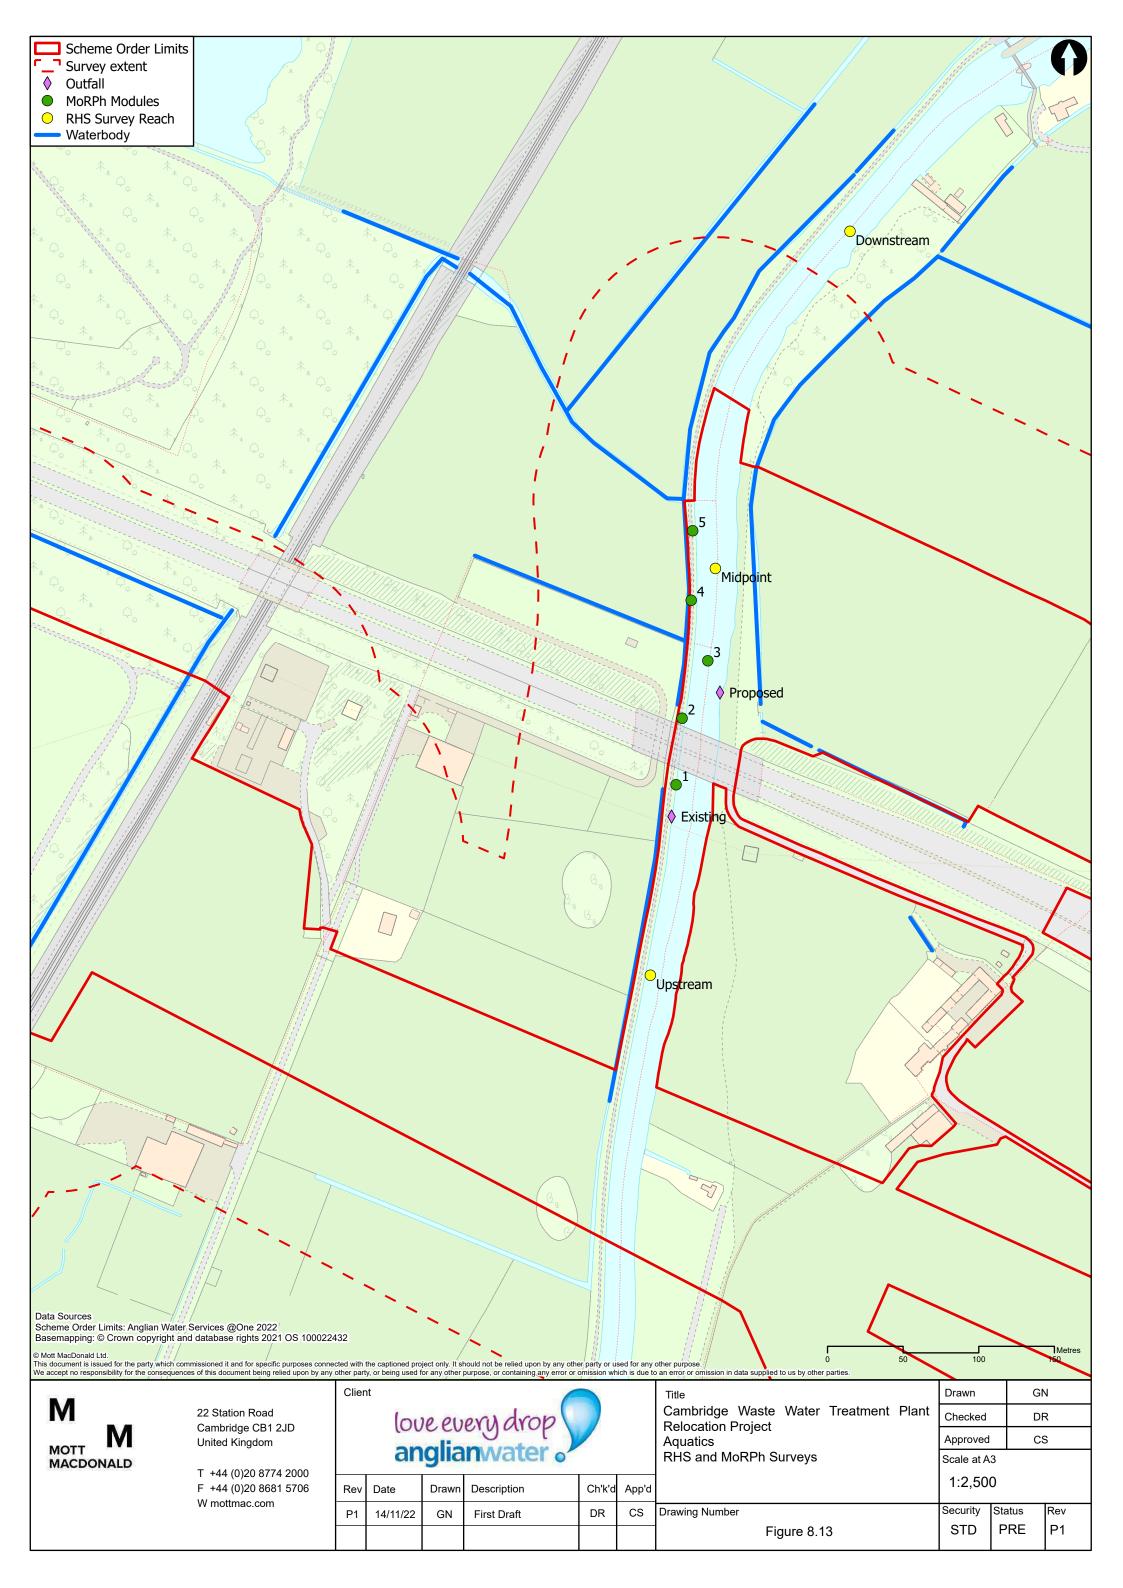

h states 'It may be necessary to mark the report as confidential where locational details are provided of sensitive species (where the locations need to be kept confidential due to the risk of human interference)'. Therefore they are only available on request to those who have a legitimate need to view the Information. To request a copy of the redacted plans please contact the Applicant or Planning Inspectorate.

## Redacted Figures:

- Figures 8.22 to 8.33 associated with the Ornithology baseline technical appendix (Appendix 8.4, App Doc Ref 5.4.8.4) and ES Chapter 8: Biodiversity (App Doc Ref 5.2.8).
- Figures 8.71 to 8.73 associated with the Badger baseline technical appendix (Appendix 8.8, App Doc Ref 5.4.8.8) and ES Chapter 8: Biodiversity (App Doc Ref 5.2.8.



























































22 Station Road Cambridge CB1 2JD United Kingdom

T +44 (0)20 8774 2000 F +44 (0)20 8681 5706 W mottmac.com

## love every drop anglianwater

Date Ch'k'd Drawn Description App'd P2 For Information JM 18/01/23 AW AW Р3 CS 21/09/23 For Information AW

Drawn Cambridge Waste Water Treatment Plant Checked  $\mathsf{AW}$ **Relocation Project** Approved CS Bats Scale at A3 All trees from the study area (Scheme Order Limits + 100m) with moderate or high potential 1:20,000 to have roosting bats Security Drawing Number Status Rev Р3 STD PRE Figure 8.40



M MOTT MACDONALD

22 Station Road Cambridge CB1 2JD United Kingdom

T +44 (0)20 8774 2000 F +44 (0)20 8681 5706 W mottmac.com love every drop anglianwater.

 Rev
 Date
 Drawn
 Description
 Ch'k'd
 App'd

 P2
 21/11