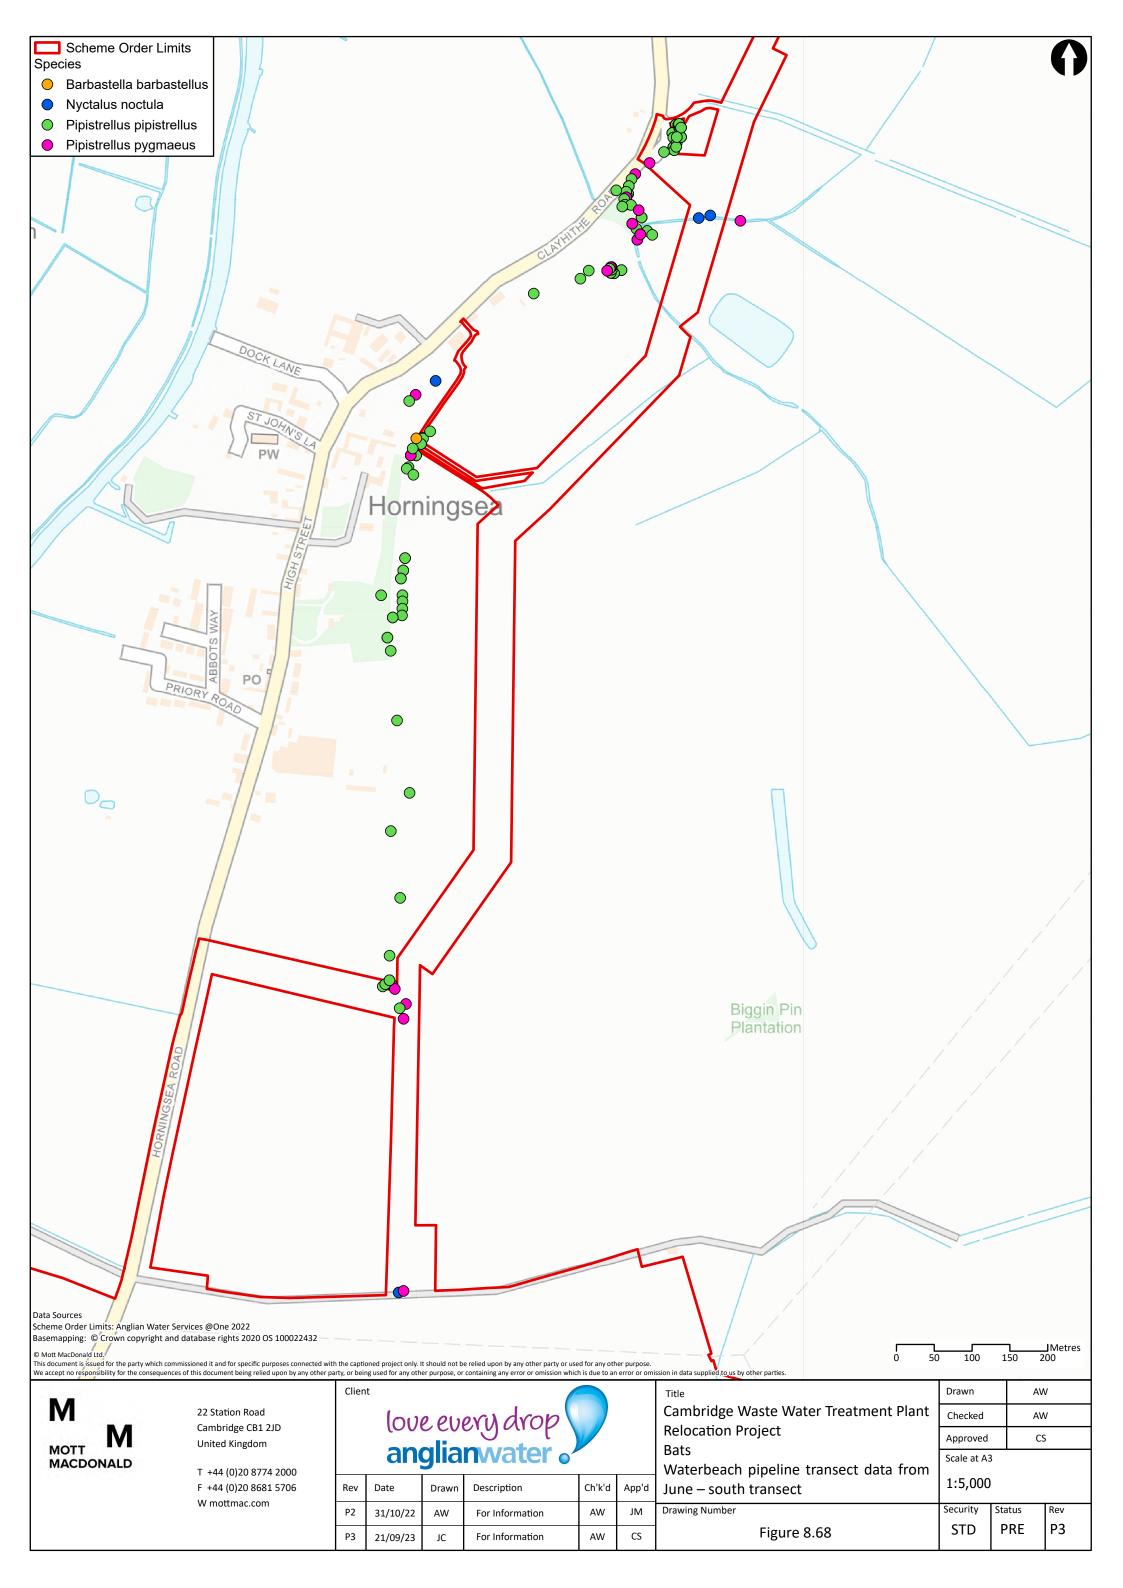

{AW}$ **Relocation Project** Approved CS Bats Scale at A3 All trees from the study area (Scheme Order Limits + 100m) with moderate or high potential 1:20,000 to have roosting bats Security Drawing Number Status Rev Р3 STD PRE Figure 8.40



M MOTT MACDONALD

22 Station Road Cambridge CB1 2JD United Kingdom

T +44 (0)20 8774 2000 F +44 (0)20 8681 5706 W mottmac.com love every drop anglianwater.

 Rev
 Date
 Drawn
 Description
 Ch'k'd
 App'd

 P2
 21/11/22
 AW
 Second Draft
 AW
 JM

 P3
 20/09/23
 JC
 First Revision
 AW
 CS

Cambridge Waste Water Treatment Plant
Relocation Project
Bats
Confirmed roosts within survey area

Figure 8.42

Drawing Number

Drawn AW

Checked AW

Approved CS

Scale at A3

1:20,000

Security Status Rev

PRE

STD

Р3



































































M MOTT MACDONALD

22 Station Road Cambridge CB1 2JD **United Kingdom** 

T +44 (0)20 8774 2000 F +44 (0)20 8681 5706 W mottmac.com

Client love every drop anglianwater

Date

10/11/22

P1

Cambridge Waste Water Treatment Plant **Relocation Project** NVC **NVC** rare species Ch'k'd Description App'd First Draft

CS Approved Scale at A3 1:22,000 Security Drawing Number CS Status Rev AW PRE P1 STD Figure 8.78

Drawn

Checked

 $\mathsf{KL}$ 

AW







## Get in touch

## You can contact us by:



Emailing at info@cwwtpr.com



Calling our Freephone information line on **0808 196 1661** 



Writing to us at Freepost: CWWTPR

You can view all our DCO application documents and updates on the application on The Planning Inspectorate website:

https://infrastructure.planninginspec