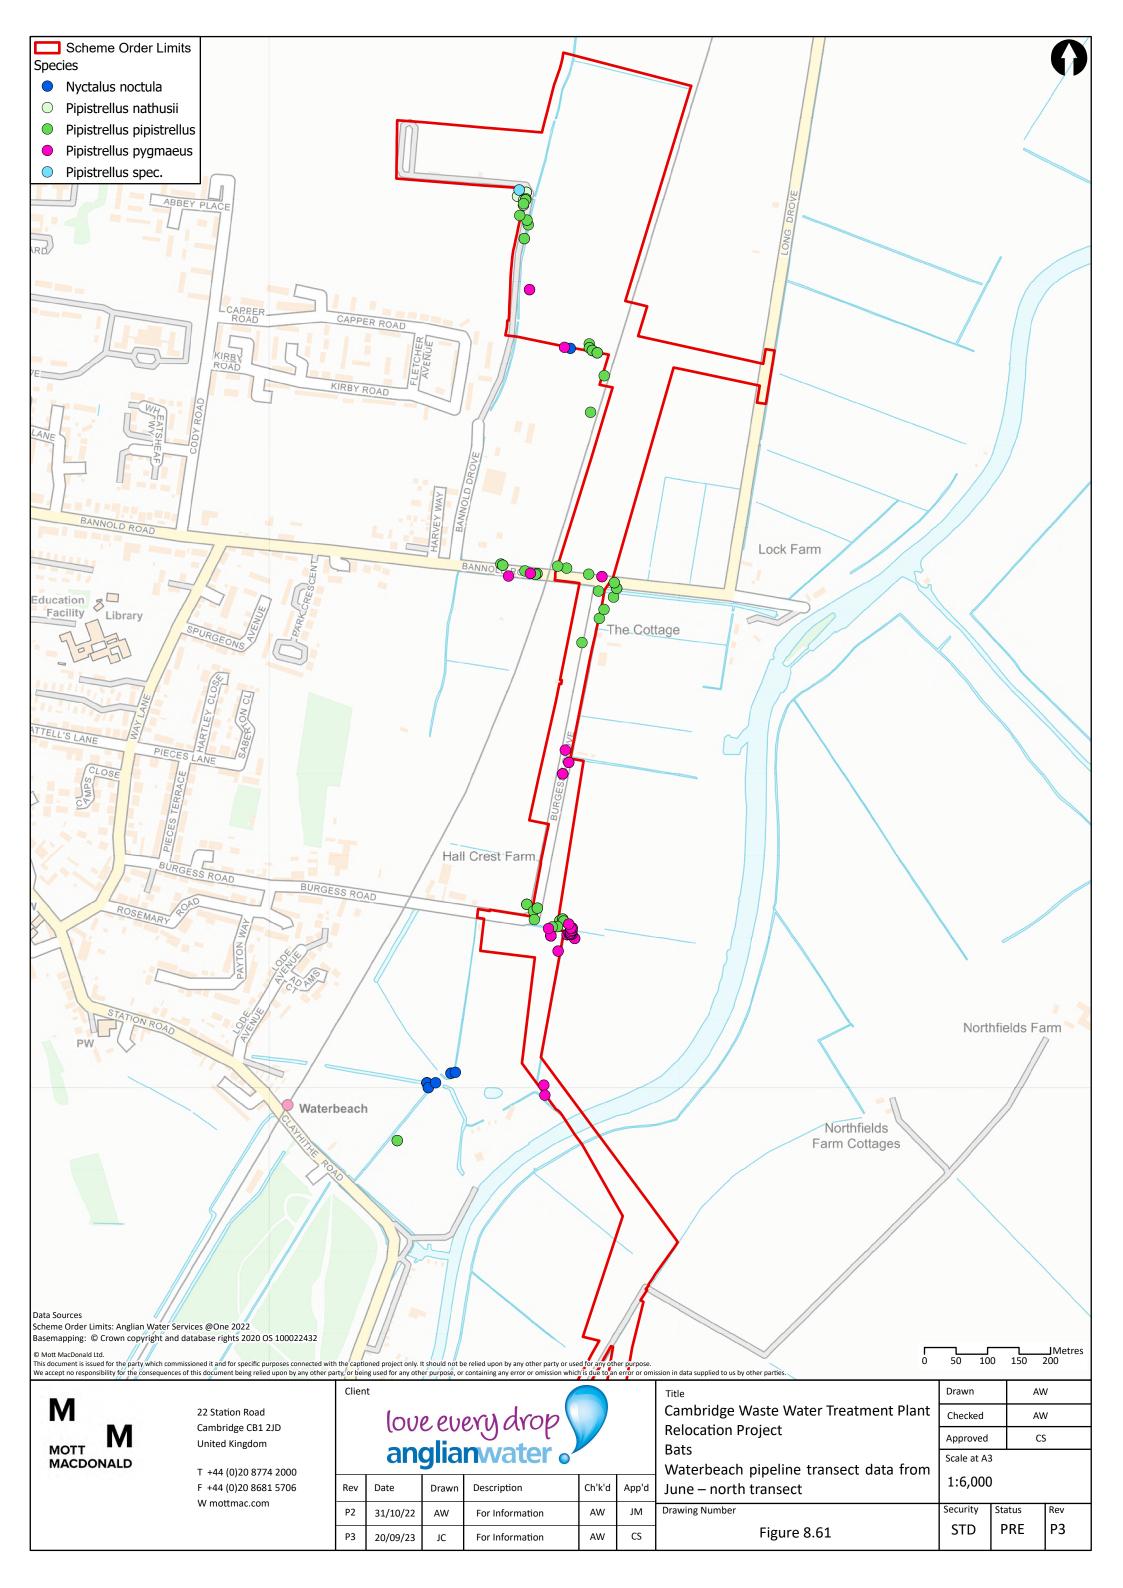

cked  $\mathsf{AW}$ **Relocation Project** Approved CS Bats Scale at A3 All trees from the study area (Scheme Order Limits + 100m) with moderate or high potential 1:20,000 to have roosting bats Security Drawing Number Status Rev Р3 STD PRE Figure 8.40



M MOTT MACDONALD

22 Station Road Cambridge CB1 2JD United Kingdom

T +44 (0)20 8774 2000 F +44 (0)20 8681 5706 W mottmac.com love every drop anglianwater.

 Rev
 Date
 Drawn
 Description
 Ch'k'd
 App'd

 P2
 21/11/22
 AW
 Second Draft
 AW
 JM

 P3
 20/09/23
 JC
 First Revision
 AW
 CS

Cambridge Waste Water Treatment Plant
Relocation Project
Bats
Confirmed roosts within survey area

Figure 8.42

Drawing Number

Drawn AW

Checked AW

Approved CS

Scale at A3

1:20,000

Security Status Rev

PRE

STD

Р3



































































M MOTT MACDONALD

22 Station Road Cambridge CB1 2JD **United Kingdom** 

T +44 (0)20 8774 2000 F +44 (0)20 8681 5706 W mottmac.com

Client love every drop anglianwater

Date

10/11/22

P1

Cambridge Waste Water Treatment Plant **Relocation Project** NVC **NVC** rare species Ch'k'd Description App'd First Draft

CS Approved Scale at A3 1:22,000 Security Drawing Number CS Status Rev AW PRE P1 STD Figure 8.78

Drawn

Checked

 $\mathsf{KL}$ 

AW







## Get in touch

## You can contact us by:



Emailing at info@cwwtpr.com



Calling our Freephone information line on **0808 196 1661** 



Writing to us at Freepost: CWWTPR

You can view all our DCO application documents and updates on the application on The Planning Inspectorate website:

https://infrastructure.