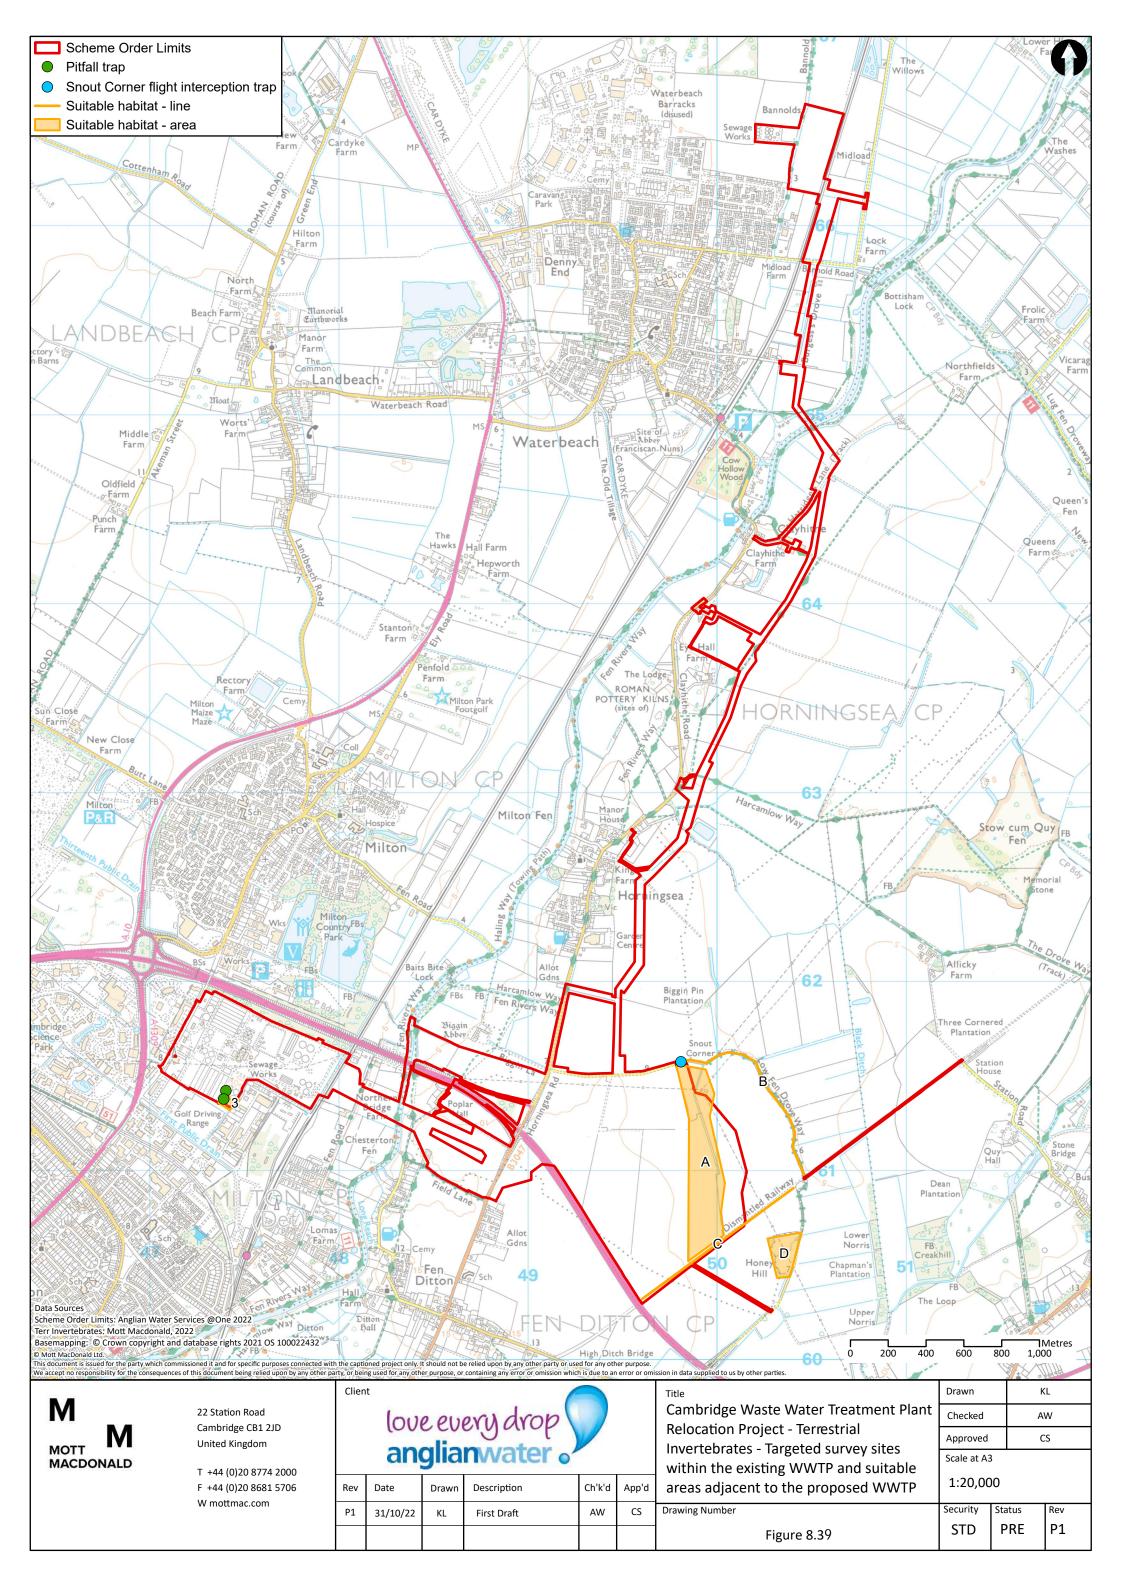

to mark the report as confidential where locational details are provided of sensitive species (where the locations need to be kept confidential due to the risk of human interference)'. Therefore they are only available on request to those who have a legitimate need to view the Information. To request a copy of the redacted plans please contact the Applicant or Planning Inspectorate.

## Redacted Figures:

- Figures 8.22 to 8.33 associated with the Ornithology baseline technical appendix (Appendix 8.4, App Doc Ref 5.4.8.4) and ES Chapter 8: Biodiversity (App Doc Ref 5.2.8).
- Figures 8.71 to 8.73 associated with the Badger baseline technical appendix (Appendix 8.8, App Doc Ref 5.4.8.8) and ES Chapter 8: Biodiversity (App Doc Ref 5.2.8.



























































22 Station Road Cambridge CB1 2JD United Kingdom

T +44 (0)20 8774 2000 F +44 (0)20 8681 5706 W mottmac.com

## love every drop anglianwater

Date Ch'k'd Drawn Description App'd P2 For Information JM 18/01/23 AW AW Р3 CS 21/09/23 For Information AW

Drawn Cambridge Waste Water Treatment Plant Checked  $\mathsf{AW}$ **Relocation Project** Approved CS Bats Scale at A3 All trees from the study area (Scheme Order Limits + 100m) with moderate or high potential 1:20,000 to have roosting bats Security Drawing Number Status Rev Р3 STD PRE Figure 8.40



M MOTT MACDONALD

22 Station Road Cambridge CB1 2JD United Kingdom

T +44 (0)20 8774 2000 F +44 (0)20 8681 5706 W mottmac.com love every drop anglianwater.

 Rev
 Date
 Drawn
 Description
 Ch'k'd
 App'd

 P2
 21/11/22
 AW
 Second Draft
 AW
 JM