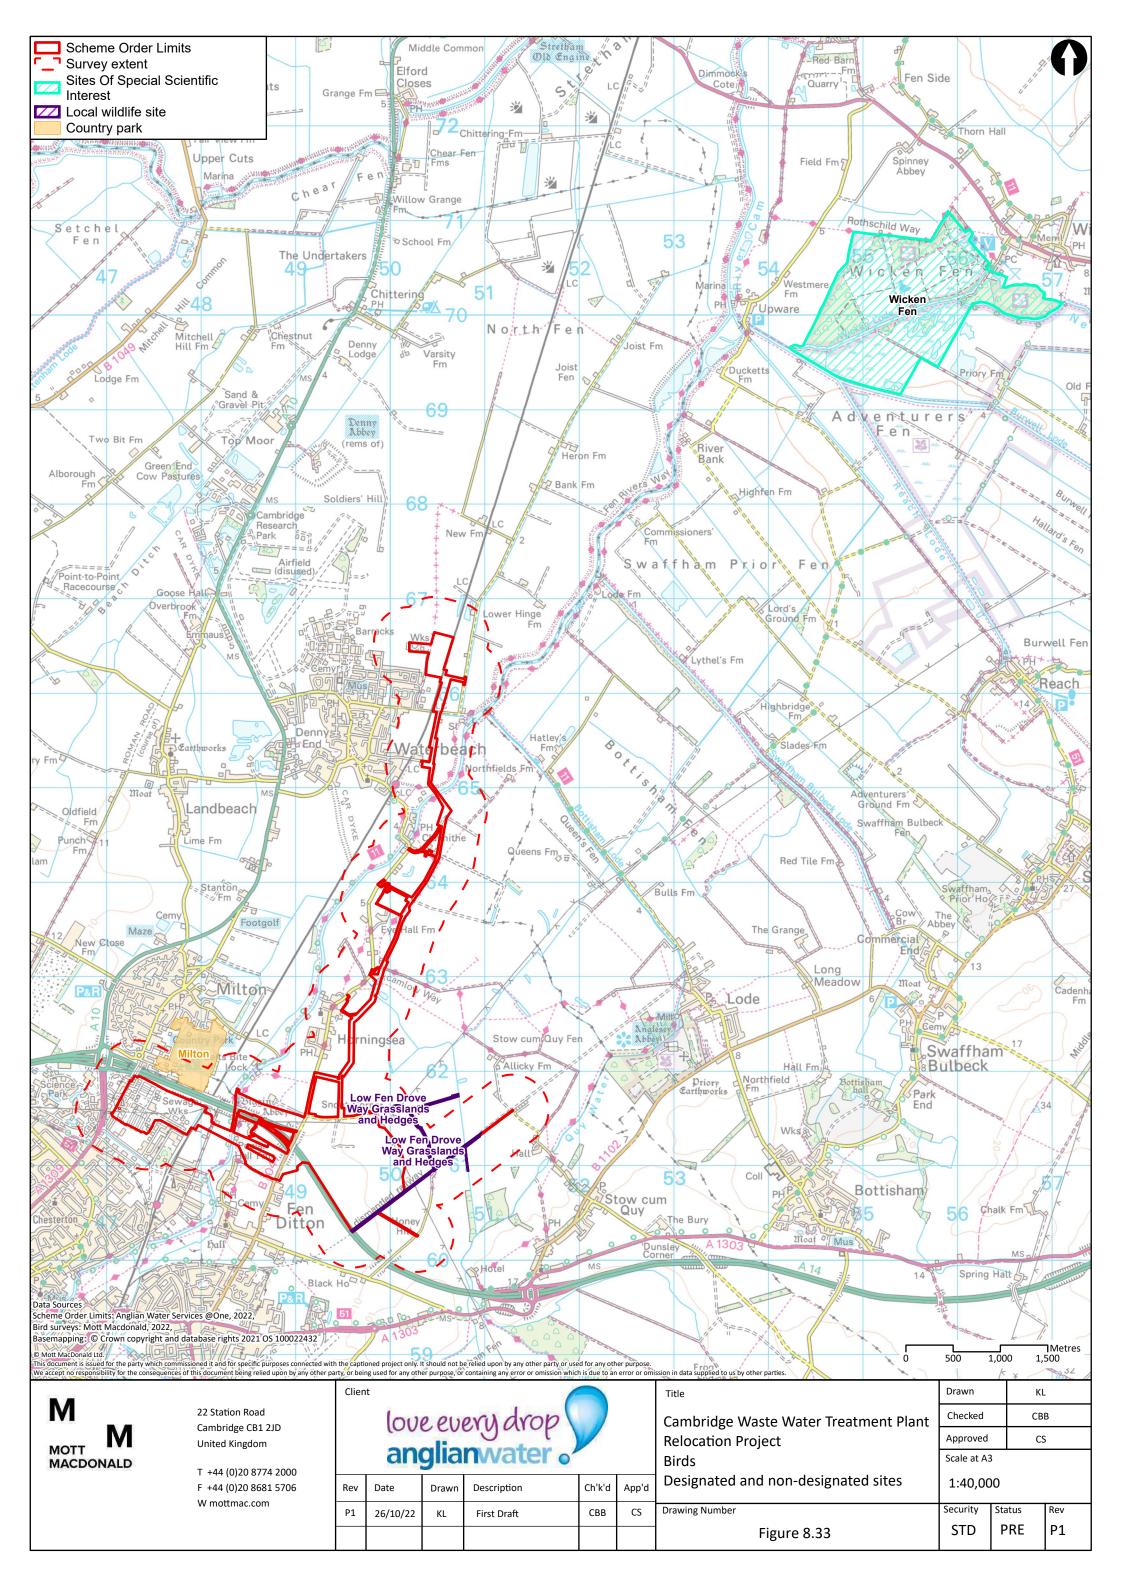

## Redacted Figures:

- Figures 8.22 to 8.33 associated with the Ornithology baseline technical appendix (Appendix 8.4, App Doc Ref 5.4.8.4) and ES Chapter 8: Biodiversity (App Doc Ref 5.2.8).
- Figures 8.71 to 8.73 associated with the Badger baseline technical appendix (Appendix 8.8, App Doc Ref 5.4.8.8) and ES Chapter 8: Biodiversity (App Doc Ref 5.2.8.