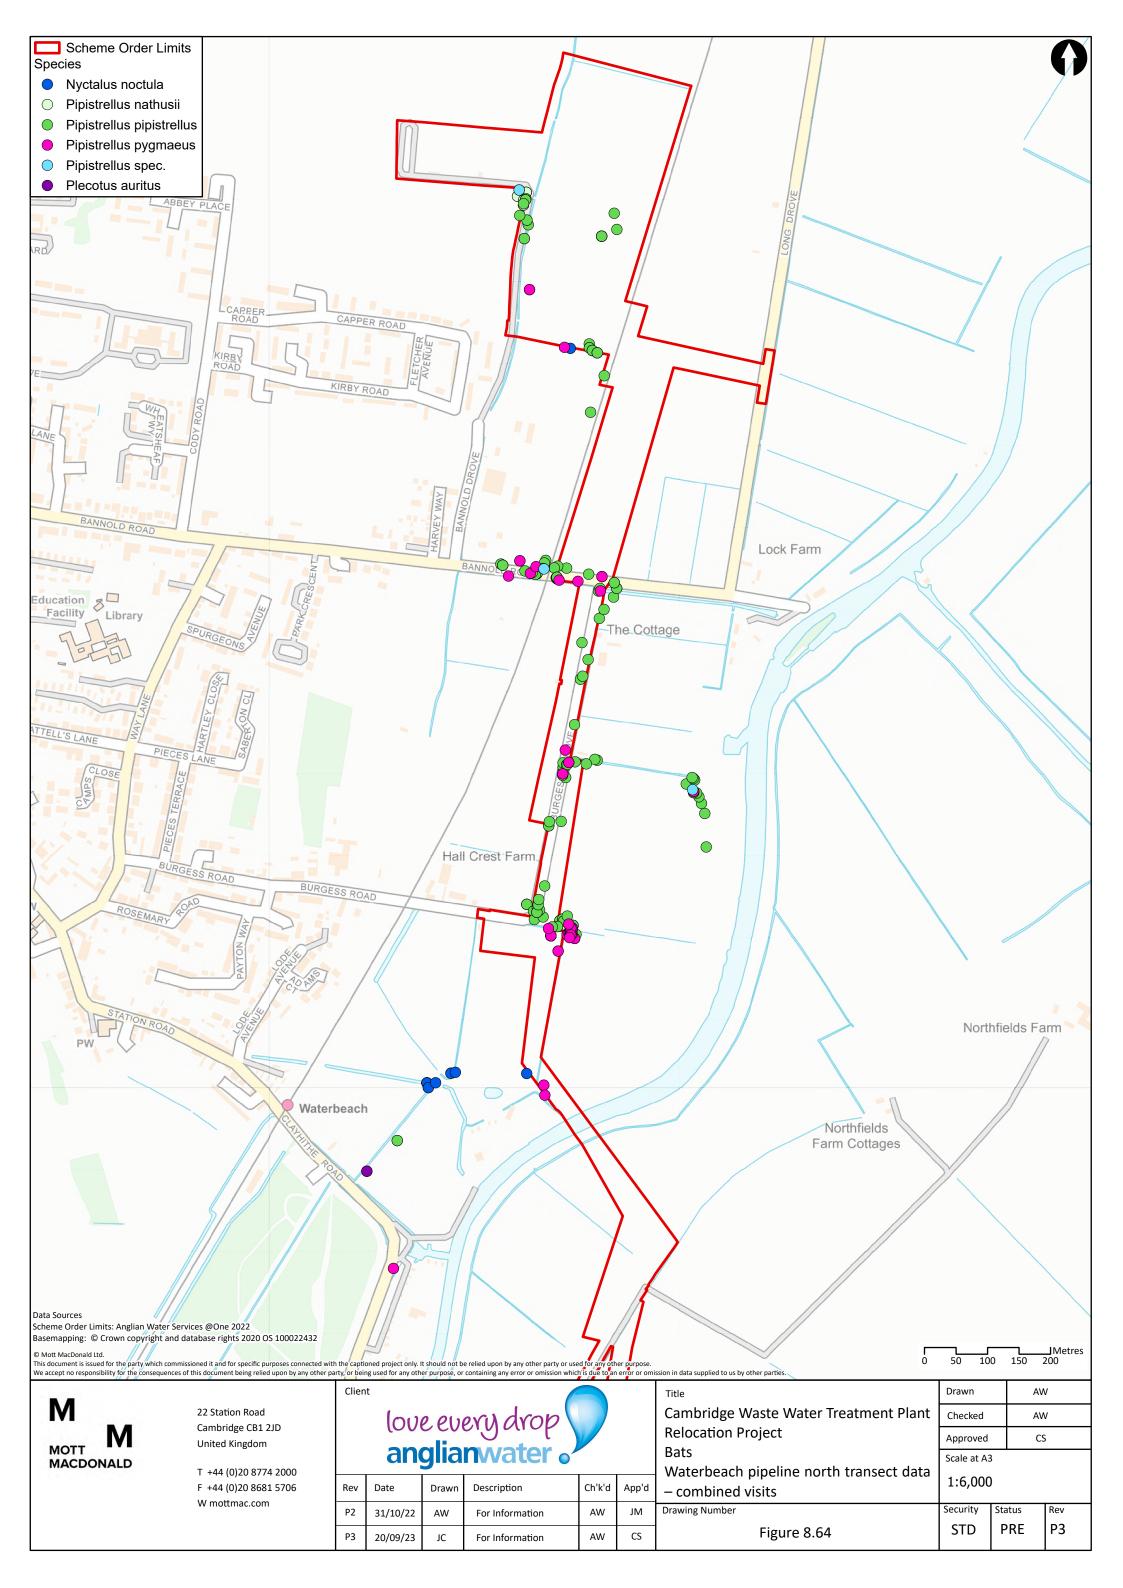

## love every drop anglianwater

Date Ch'k'd Drawn Description App'd P2 For Information JM 18/01/23 AW AW Р3 CS 21/09/23 For Information AW

Drawn Cambridge Waste Water Treatment Plant Checked  $\mathsf{AW}$ **Relocation Project** Approved CS Bats Scale at A3 All trees from the study area (Scheme Order Limits + 100m) with moderate or high potential 1:20,000 to have roosting bats Security Drawing Number Status Rev Р3 STD PRE Figure 8.40