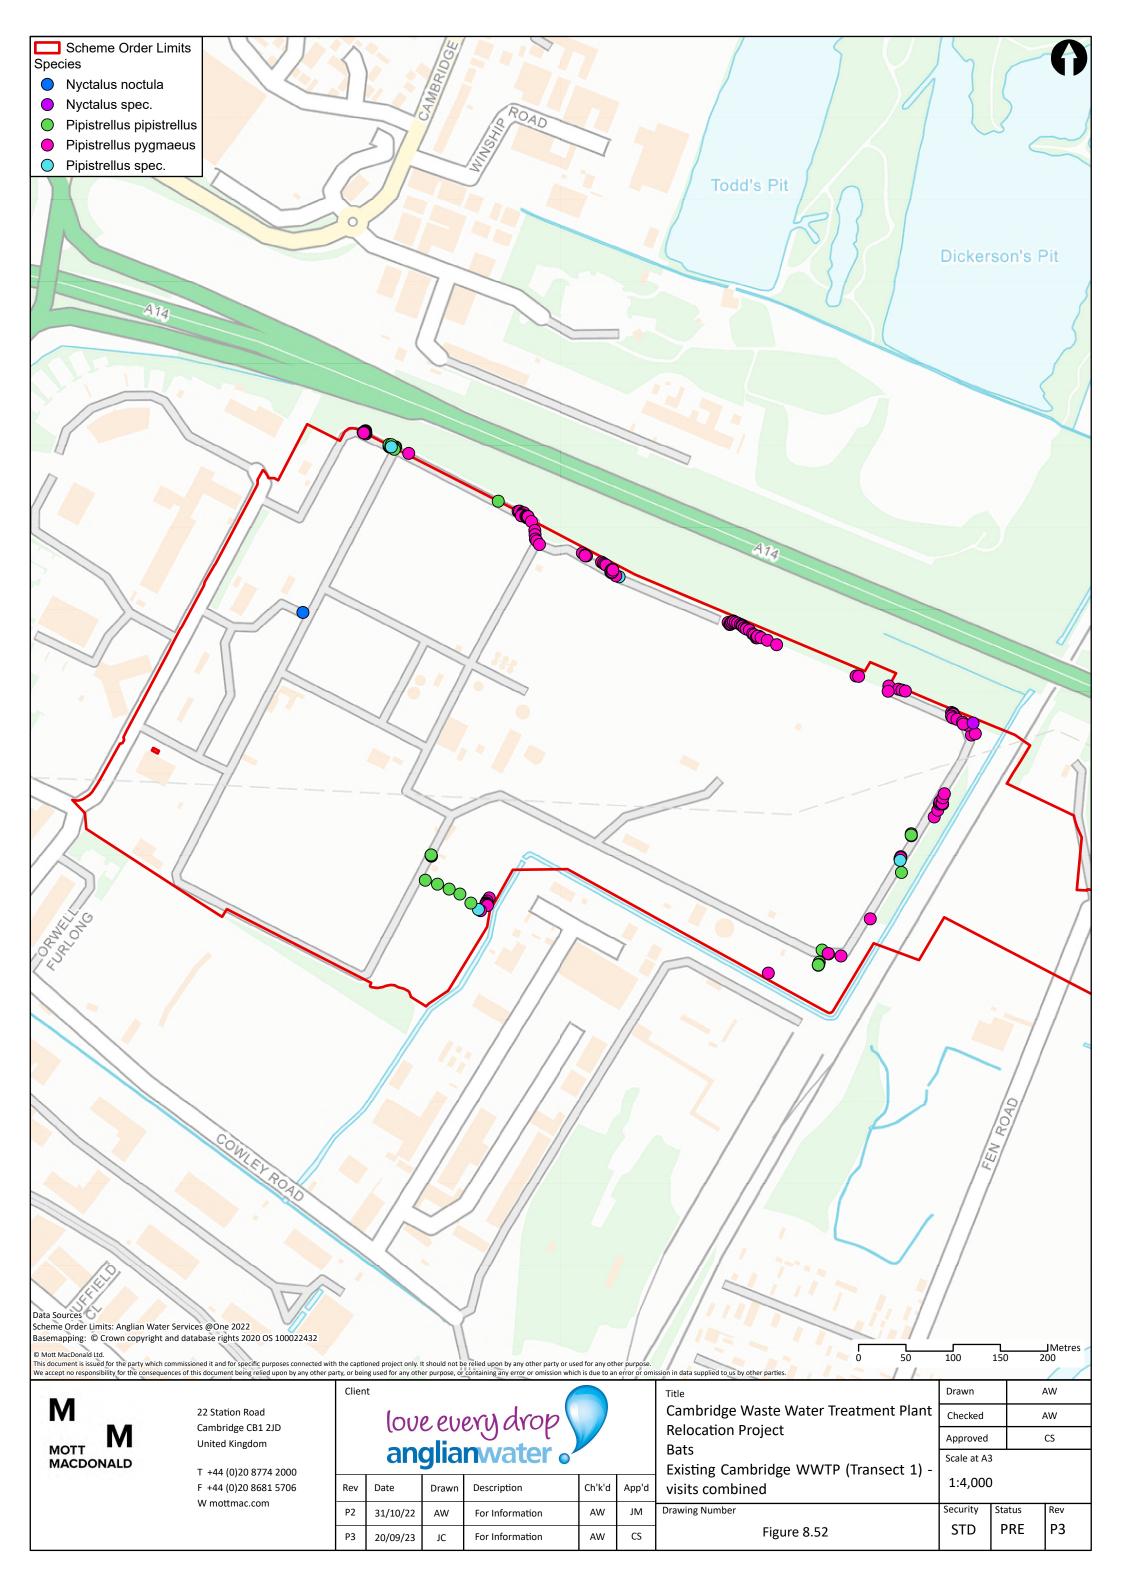

 P3
 20/09/23
 JC
 First Revision
 AW
 CS

Cambridge Waste Water Treatment Plant
Relocation Project
Bats
Confirmed roosts within survey area

Figure 8.42

Drawing Number

Drawn AW

Checked AW

Approved CS

Scale at A3