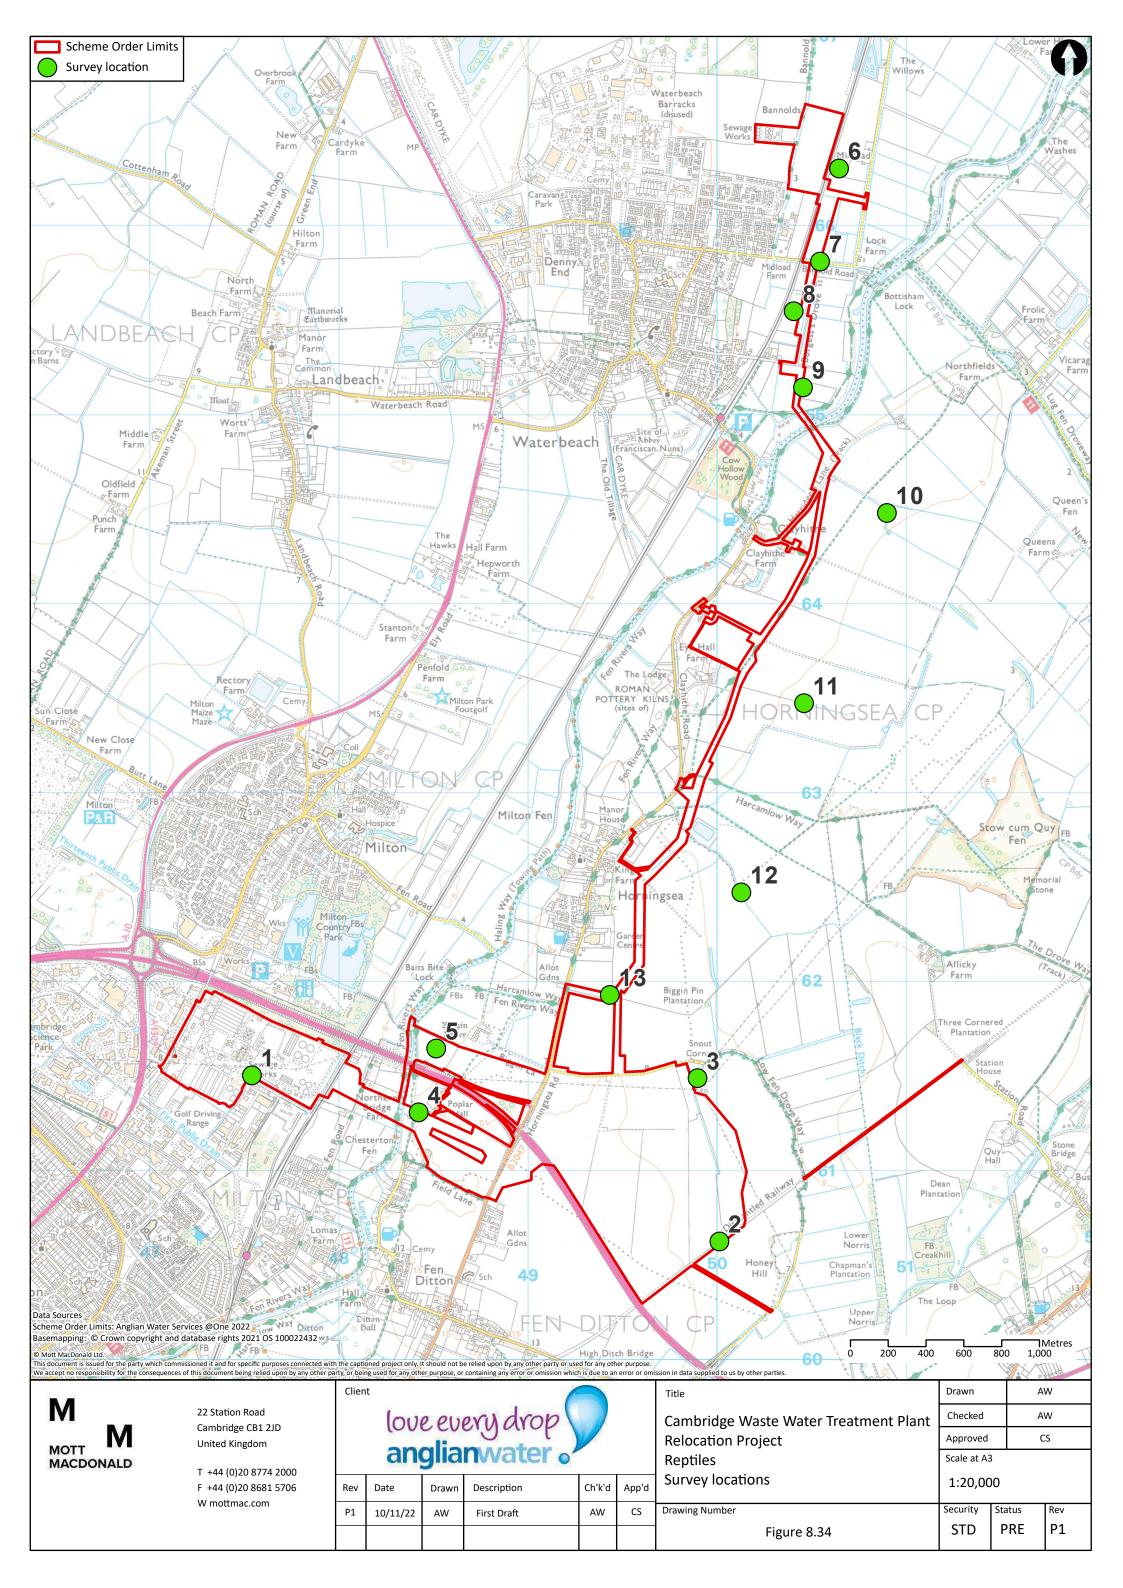

necessary to mark the report as confidential where locational details are provided of sensitive species (where the locations need to be kept confidential due to the risk of human interference)'. Therefore they are only available on request to those who have a legitimate need to view the Information. To request a copy of the redacted plans please contact the Applicant or Planning Inspectorate.

## Redacted Figures:

- Figures 8.22 to 8.33 associated with the Ornithology baseline technical appendix (Appendix 8.4, App Doc Ref 5.4.8.4) and ES Chapter 8: Biodiversity (App Doc Ref 5.2.8).
- Figures 8.71 to 8.73 associated with the Badger baseline technical appendix (Appendix 8.8, App Doc Ref 5.4.8.8) and ES Chapter 8: Biodiversity (App Doc Ref 5.2.8.



























































22 Station Road Cambridge CB1 2JD United Kingdom

T +44 (0)20 8774 2000 F +44 (0)20 8681 5706 W mottmac.com

## love every drop anglianwater

Date Ch'k'd Drawn Description App'd P2 For Information JM 18/01/23 AW AW Р3 CS 21/09/23 For Information AW

Drawn Cambridge Waste Water Treatment Plant Checked  $\mathsf{AW}$ **Relocation Project** Approved CS Bats Scale at A3 All trees from the study area (Scheme Order Limits + 100m) with moderate or high potential 1:20,000 to have roosting bats Security Drawing Number Status Rev Р3 STD PRE Figure 8.40



M MOTT MACDONALD

22 Station Road Cambridge CB1 2JD United Kingdom

T +44 (0)20 8774 2000 F +44 (0)20 8681 5706 W mottmac.com love every drop anglianwater.

 Rev
 Date
 Drawn
 Description
 Ch'k'd
 App'd

 P2
 21/11/22
 AW
 Second Draf