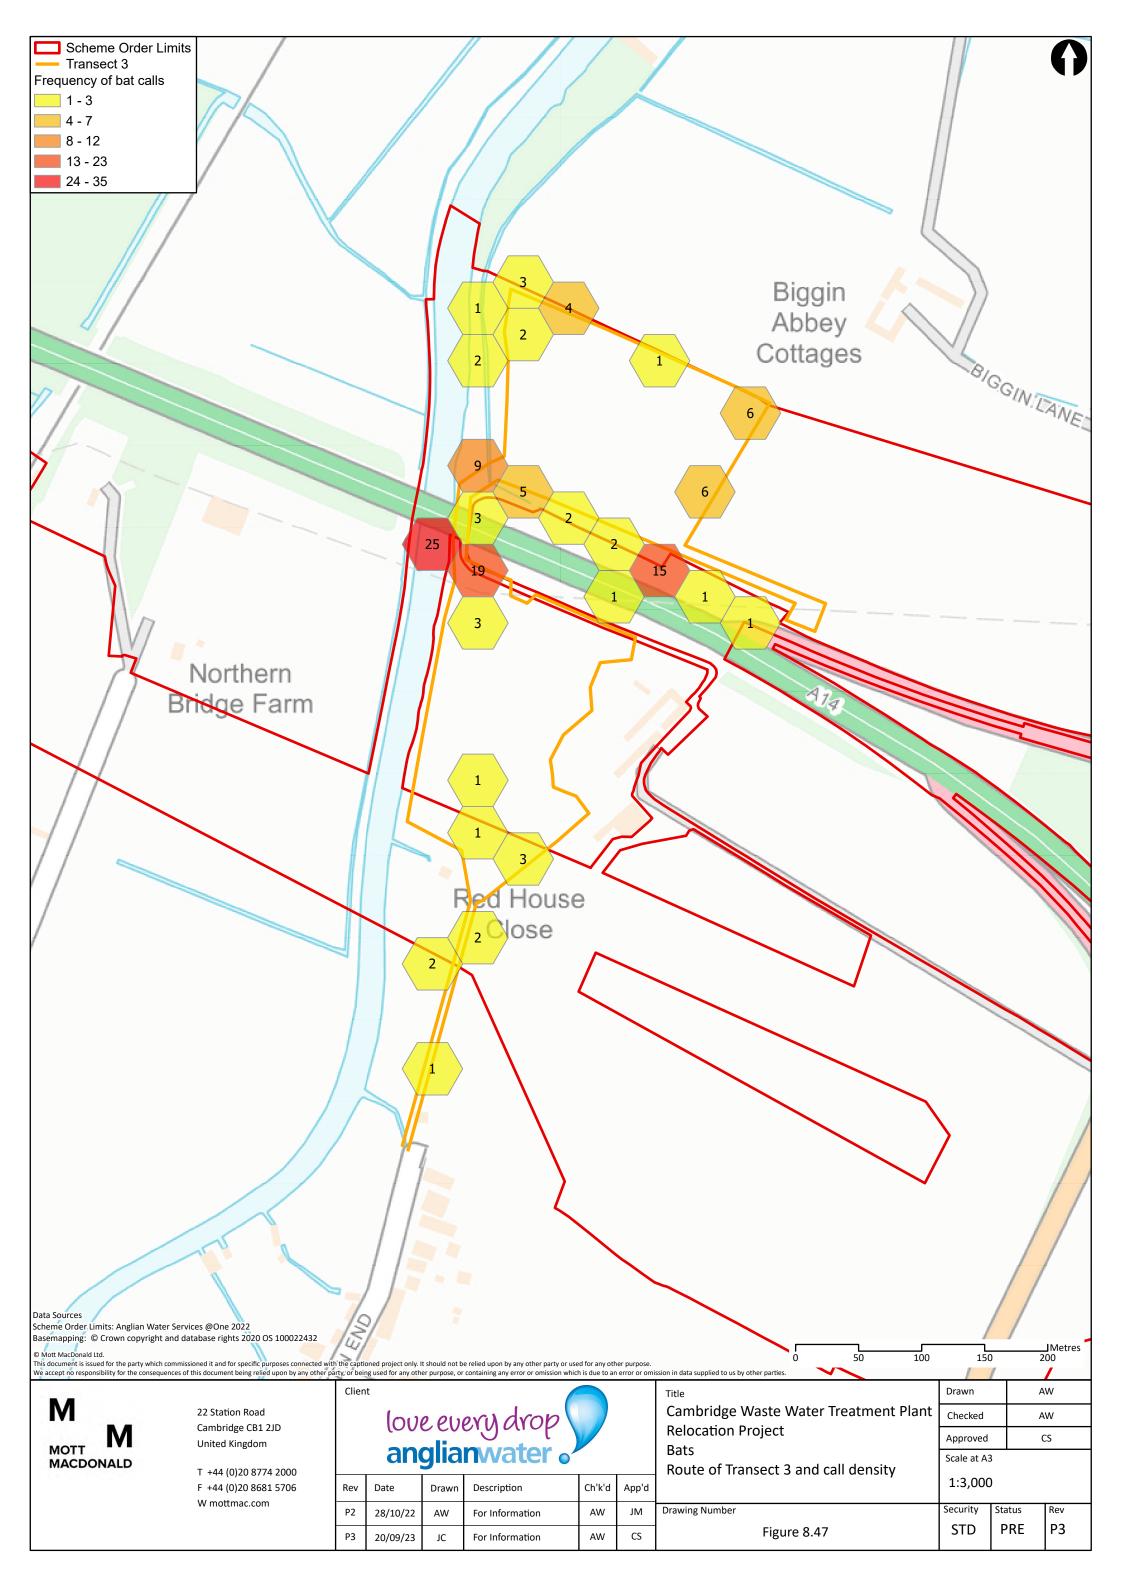

te Water Treatment Plant Checked  $\mathsf{AW}$ **Relocation Project** Approved CS Bats Scale at A3 All trees from the study area (Scheme Order Limits + 100m) with moderate or high potential 1:20,000 to have roosting bats Security Drawing Number Status Rev Р3 STD PRE Figure 8.40



M MOTT MACDONALD

22 Station Road Cambridge CB1 2JD United Kingdom

T +44 (0)20 8774 2000 F +44 (0)20 8681 5706 W mottmac.com love every drop anglianwater.

 Rev
 Date
 Drawn
 Description
 Ch'k'd
 App'd

 P2
 21/11/22
 AW
 Second Draft
 AW
 JM

 P3
 20/09/23
 JC
 First Revision
 AW
 CS

Cambridge Waste Water Treatment Plant
Relocation Project
Bats
Confirmed roosts within survey area

Figure 8.42

Drawing Number

Drawn AW

Checked AW

Approved CS

Scale at A3

1:20,000

Security Status Rev

PRE

STD

Р3



































































M MOTT MACDONALD

22 Station Road Cambridge CB1 2JD **United Kingdom** 

T +44 (0)20 8774 2000 F +44 (0)20 8681 5706 W mottmac.com

Client love every drop anglianwater

Date

10/11/22

P1

Cambridge Waste Water Treatment Plant **Relocation Project** NVC **NVC** rare species Ch'k'd Description App'd First Draft

CS Approved Scale at A3 1:22,000 Security Drawing Number CS Status Rev AW PRE P1 STD Figure 8.78

Drawn

Checked

 $\mathsf{KL}$ 

AW







## Get in touch

## You can contact us by:



Emailing at info@cwwtpr.com



Calling our Freephone information line on **0808 196 1661** 



Writing to us at Freepost: CWWTPR

You can view all our DCO application documents and updates on the application on The Planning Inspectorate websi