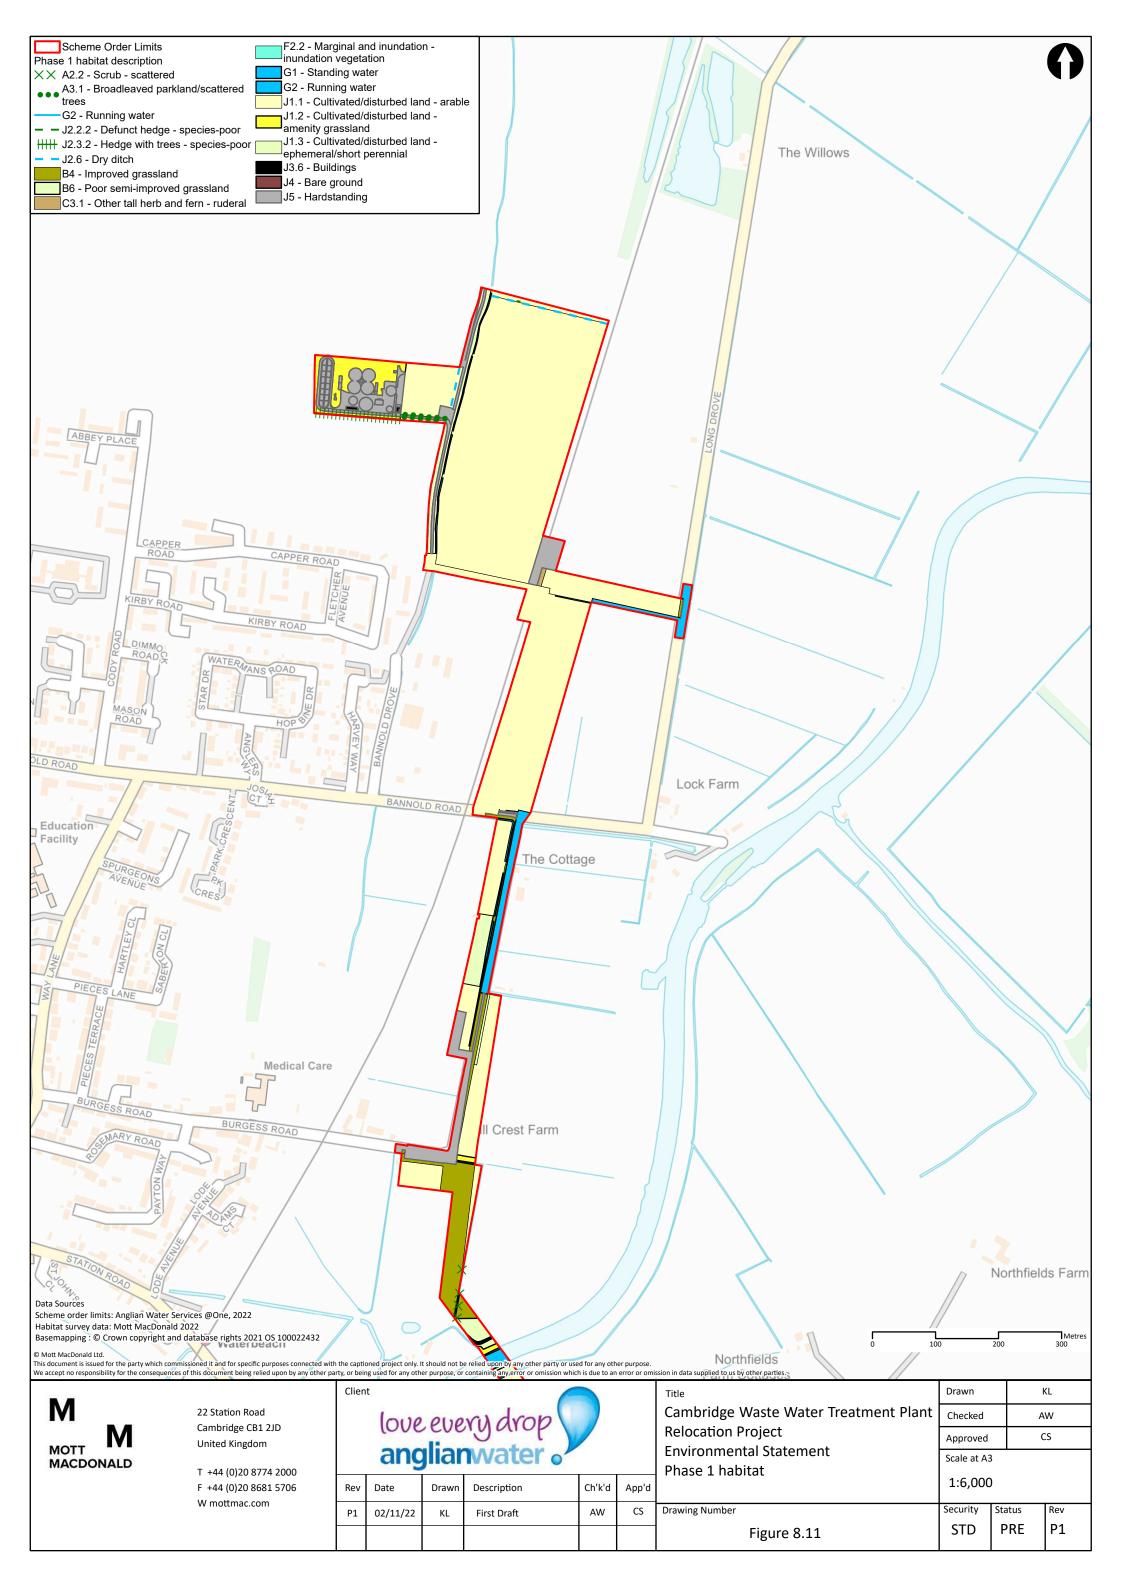

which states 'It may be necessary to mark the report as confidential where locational details are provided of sensitive species (where the locations need to be kept confidential due to the risk of human interference)'. Therefore they are only available on request to those who have a legitimate need to view the Information. To request a copy of the redacted plans please contact the Applicant or Planning Inspectorate.

## Redacted Figures:

- Figures 8.22 to 8.33 associated with the Ornithology baseline technical appendix (Appendix 8.4, App Doc Ref 5.4.8.4) and ES Chapter 8: Biodiversity (App Doc Ref 5.2.8).
- Figures 8.71 to 8.73 associated with the Badger baseline technical appendix (Appendix 8.8, App Doc Ref 5.4.8.8) and ES Chapter 8: Biodiversity (App Doc Ref 5.2.8.



























































22 Station Road Cambridge CB1 2JD United Kingdom

T +44 (0)20 8774 2000 F +44 (0)20 8681 5706 W mottmac.com

## love every drop anglianwater

Date Ch'k'd Drawn Description App'd P2 For Information JM 18/01/23 AW AW Р3 CS 21/09/23 For Information AW

Drawn Cambridge Waste Water Treatment Plant Checked  $\mathsf{AW}$ **Relocation Project** Approved CS Bats Scale at A3 All trees from the study area (Scheme Order Limits + 100m) with moderate or high potential 1:20,000 to have roosting bats Security Drawing Number Status Rev Р3 STD PRE Figure 8.40



M MOTT MACDONALD

22 Station Road Cambridge CB1 2JD United Kingdom

T +44 (0)20 8774 2000 F +44 (0)20 8681 5706 W mottmac.com love every drop anglianwater.

 Rev
 Date
 Drawn
 Description
 Ch'k'd
 App'd

 P2
 2