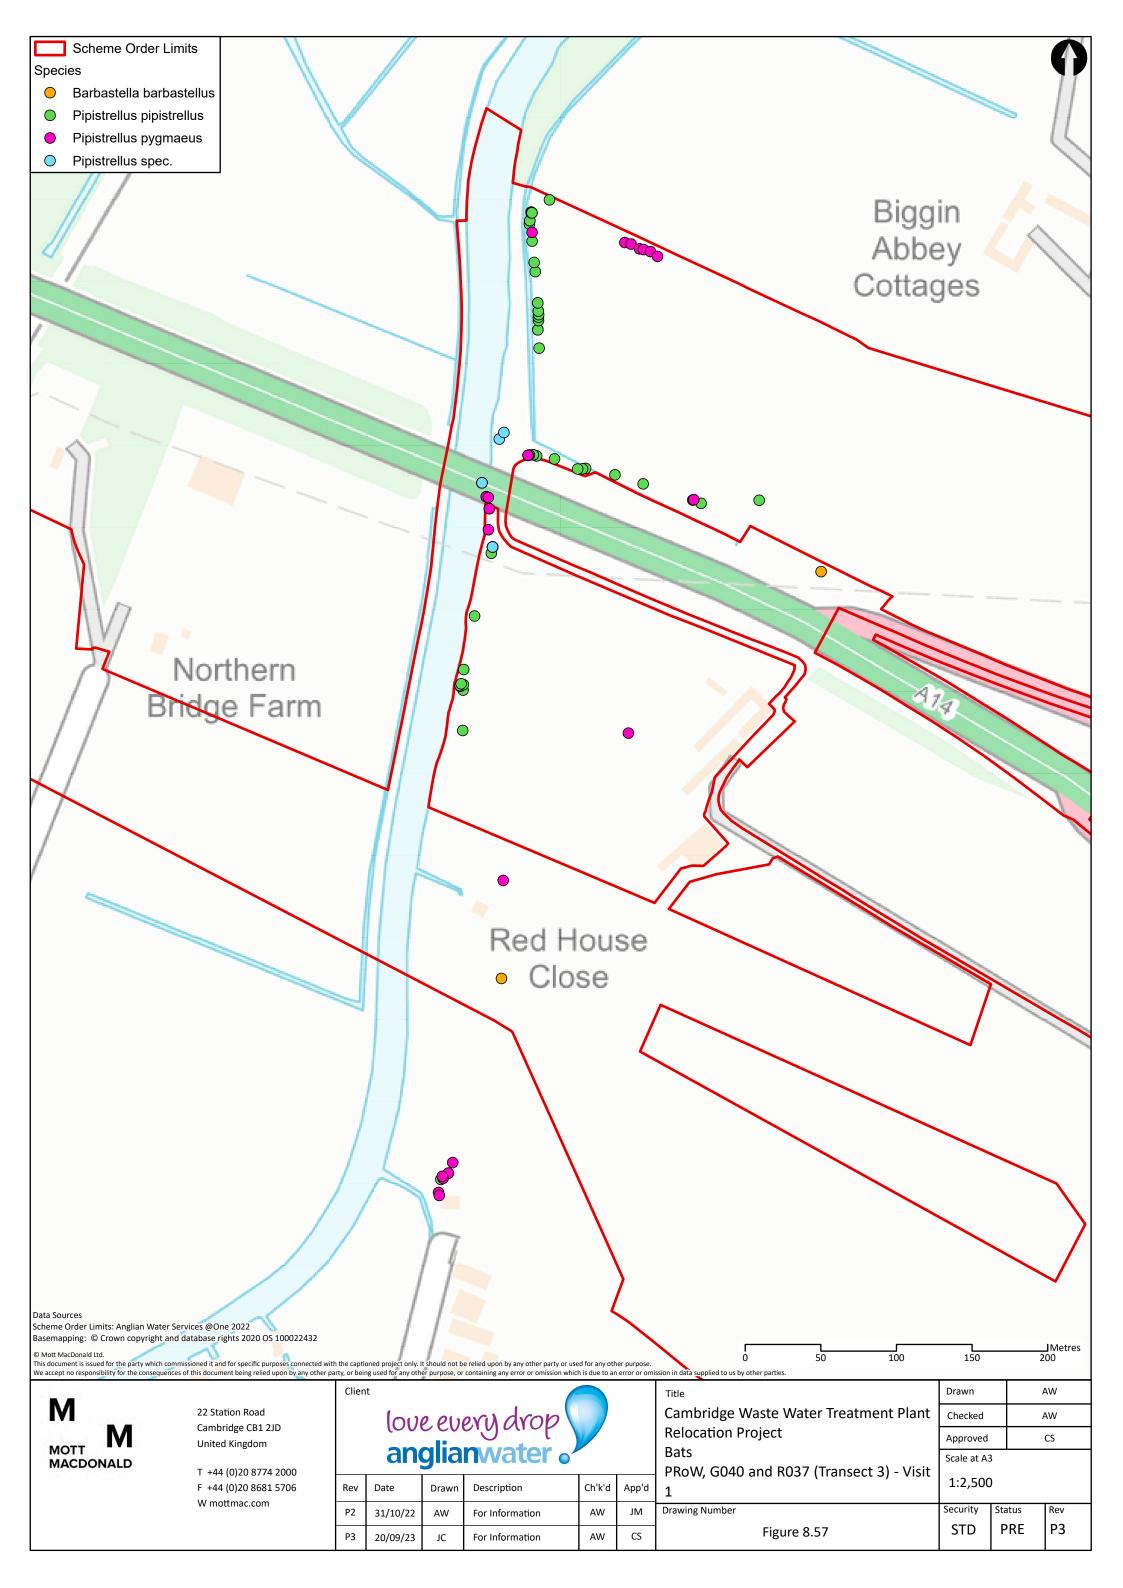

lant Checked  $\mathsf{AW}$ **Relocation Project** Approved CS Bats Scale at A3 All trees from the study area (Scheme Order Limits + 100m) with moderate or high potential 1:20,000 to have roosting bats Security Drawing Number Status Rev Р3 STD PRE Figure 8.40



M MOTT MACDONALD

22 Station Road Cambridge CB1 2JD United Kingdom

T +44 (0)20 8774 2000 F +44 (0)20 8681 5706 W mottmac.com love every drop anglianwater.

 Rev
 Date
 Drawn
 Description
 Ch'k'd
 App'd

 P2
 21/11/22
 AW
 Second Draft
 AW
 JM

 P3
 20/09/23
 JC
 First Revision
 AW
 CS

Cambridge Waste Water Treatment Plant
Relocation Project
Bats
Confirmed roosts within survey area

Figure 8.42

Drawing Number

Drawn AW

Checked AW

Approved CS

Scale at A3

1:20,000

Security Status Rev

PRE

STD

Р3



































































M MOTT MACDONALD

22 Station Road Cambridge CB1 2JD **United Kingdom** 

T +44 (0)20 8774 2000 F +44 (0)20 8681 5706 W mottmac.com

Client love every drop anglianwater

Date

10/11/22

P1

Cambridge Waste Water Treatment Plant **Relocation Project** NVC **NVC** rare species Ch'k'd Description App'd First Draft

CS Approved Scale at A3 1:22,000 Security Drawing Number CS Status Rev AW PRE P1 STD Figure 8.78

Drawn

Checked

 $\mathsf{KL}$ 

AW







## Get in touch

## You can contact us by:



Emailing at info@cwwtpr.com



Calling our Freephone information line on **0808 196 1661** 



Writing to us at Freepost: CWWTPR

You can view all our DCO application documents and updates on the application on The Planning Inspectorate website:

https://infrast