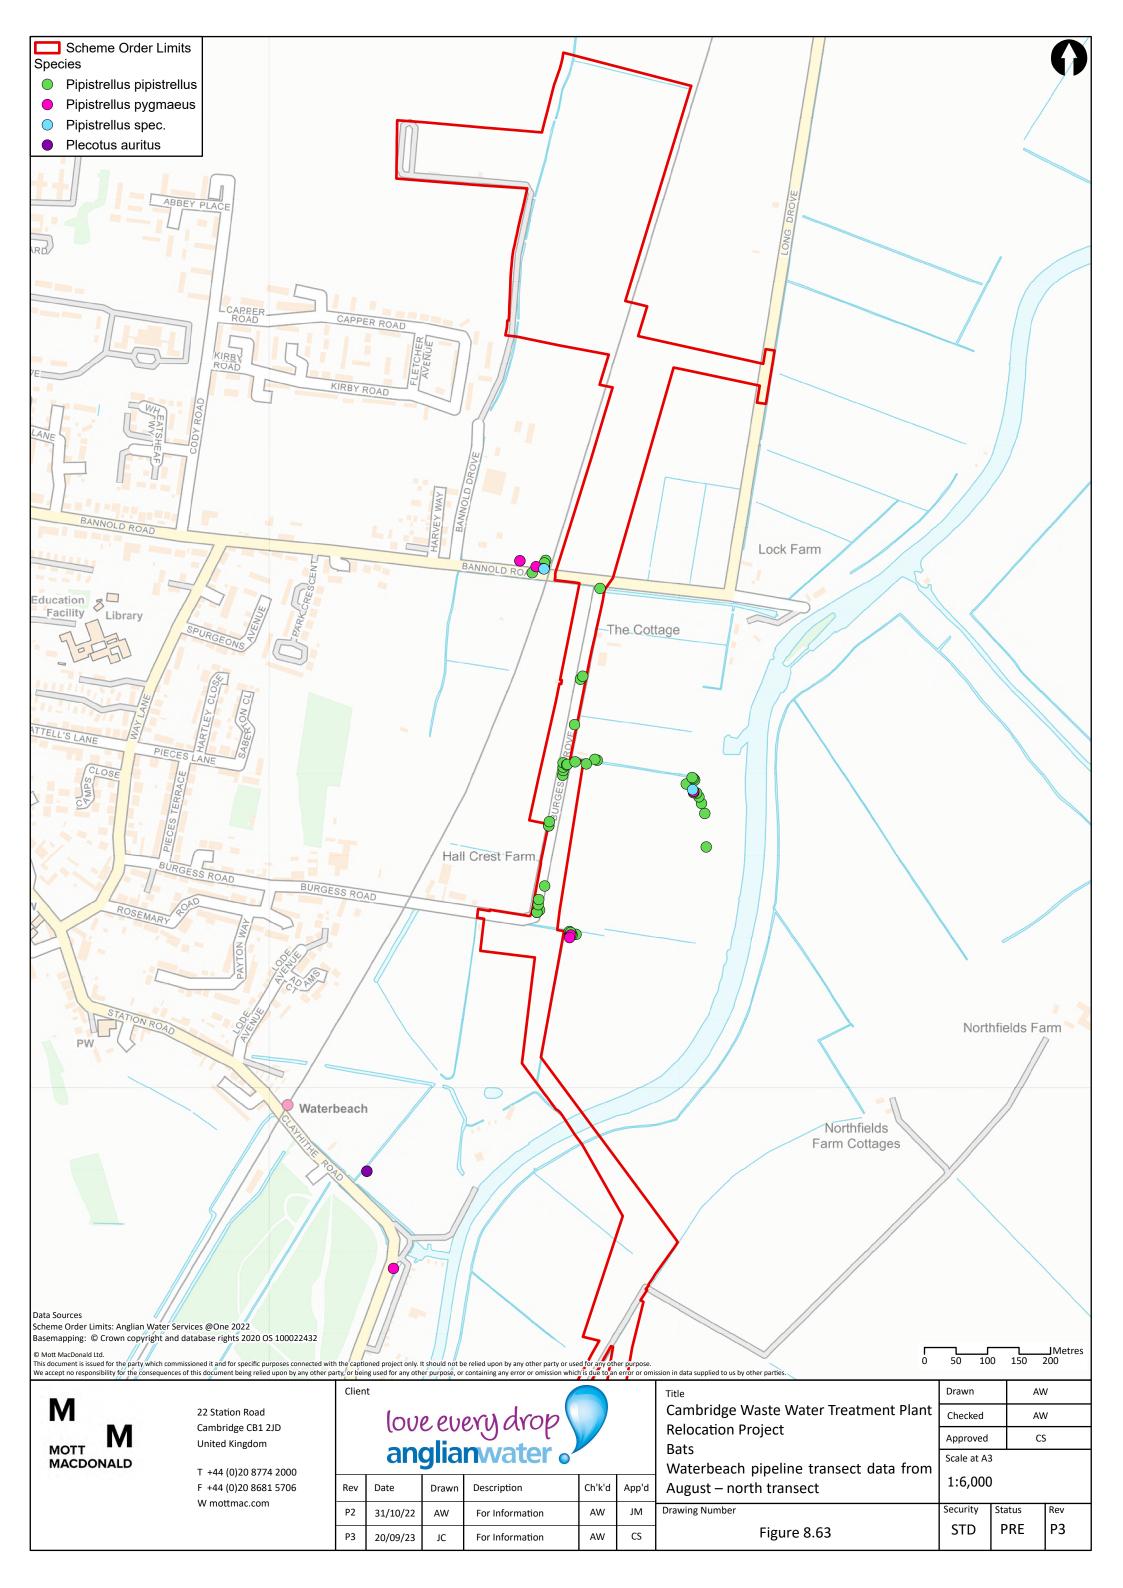

## love every drop anglianwater

Date Ch'k'd Drawn Description App'd P2 For Information JM 18/01/23 AW AW Р3 CS 21/09/23 For Information AW

Drawn Cambridge Waste Water Treatment Plant Checked  $\mathsf{AW}$ **Relocation Project** Approved CS Bats Scale at A3 All trees from the study area (Scheme Order Limits + 100m) with moderate or high potential 1:20,000 to have roosting bats Security Drawing Number Status Rev Р3 STD PRE Figure 8.40