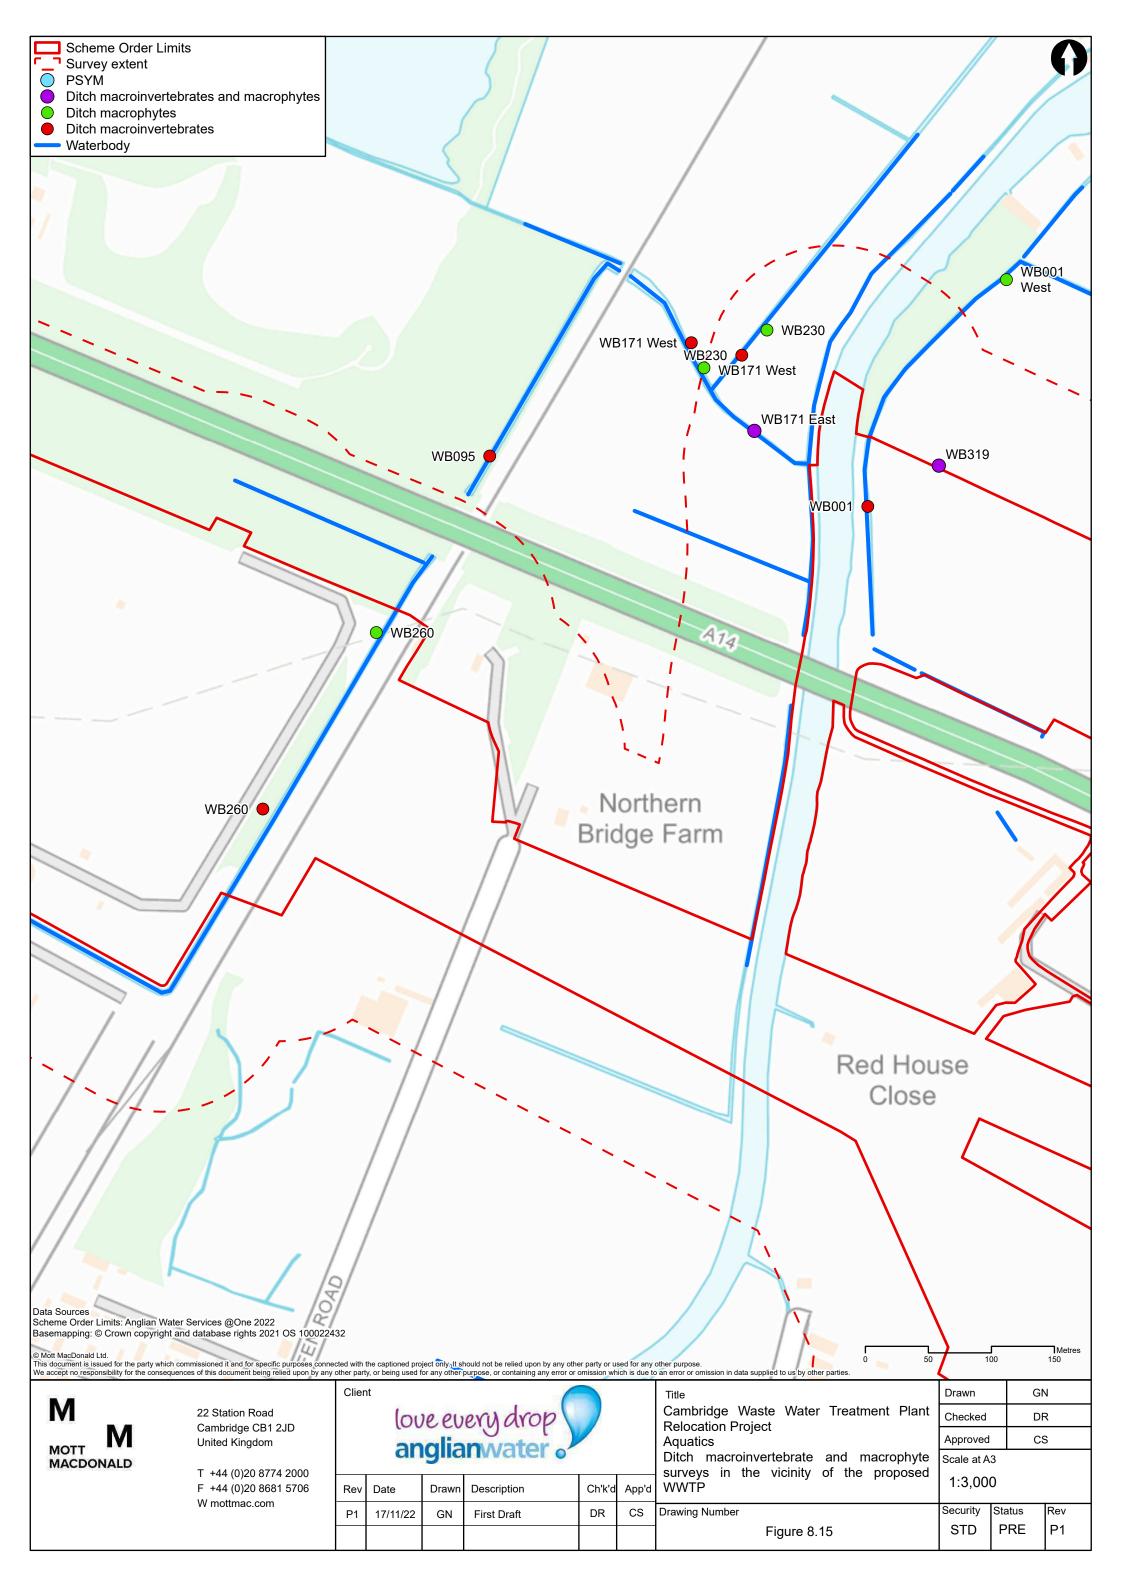

ates 'It may be necessary to mark the report as confidential where locational details are provided of sensitive species (where the locations need to be kept confidential due to the risk of human interference)'. Therefore they are only available on request to those who have a legitimate need to view the Information. To request a copy of the redacted plans please contact the Applicant or Planning Inspectorate.

## Redacted Figures:

- Figures 8.22 to 8.33 associated with the Ornithology baseline technical appendix (Appendix 8.4, App Doc Ref 5.4.8.4) and ES Chapter 8: Biodiversity (App Doc Ref 5.2.8).
- Figures 8.71 to 8.73 associated with the Badger baseline technical appendix (Appendix 8.8, App Doc Ref 5.4.8.8) and ES Chapter 8: Biodiversity (App Doc Ref 5.2.8.



























































22 Station Road Cambridge CB1 2JD United Kingdom

T +44 (0)20 8774 2000 F +44 (0)20 8681 5706 W mottmac.com

## love every drop anglianwater

Date Ch'k'd Drawn Description App'd P2 For Information JM 18/01/23 AW AW Р3 CS 21/09/23 For Information AW

Drawn Cambridge Waste Water Treatment Plant Checked  $\mathsf{AW}$ **Relocation Project** Approved CS Bats Scale at A3 All trees from the study area (Scheme Order Limits + 100m) with moderate or high potential 1:20,000 to have roosting bats Security Drawing Number Status Rev Р3 STD PRE Figure 8.40



M MOTT MACDONALD

22 Station Road Cambridge CB1 2JD United Kingdom

T +44 (0)20 8774 2000 F +44 (0)20 8681 5706 W mottmac.com love every drop anglianwater.

 Rev
 Date
 Drawn
 Description
 Ch'k'd
 App'd

 P2
 21/11/22