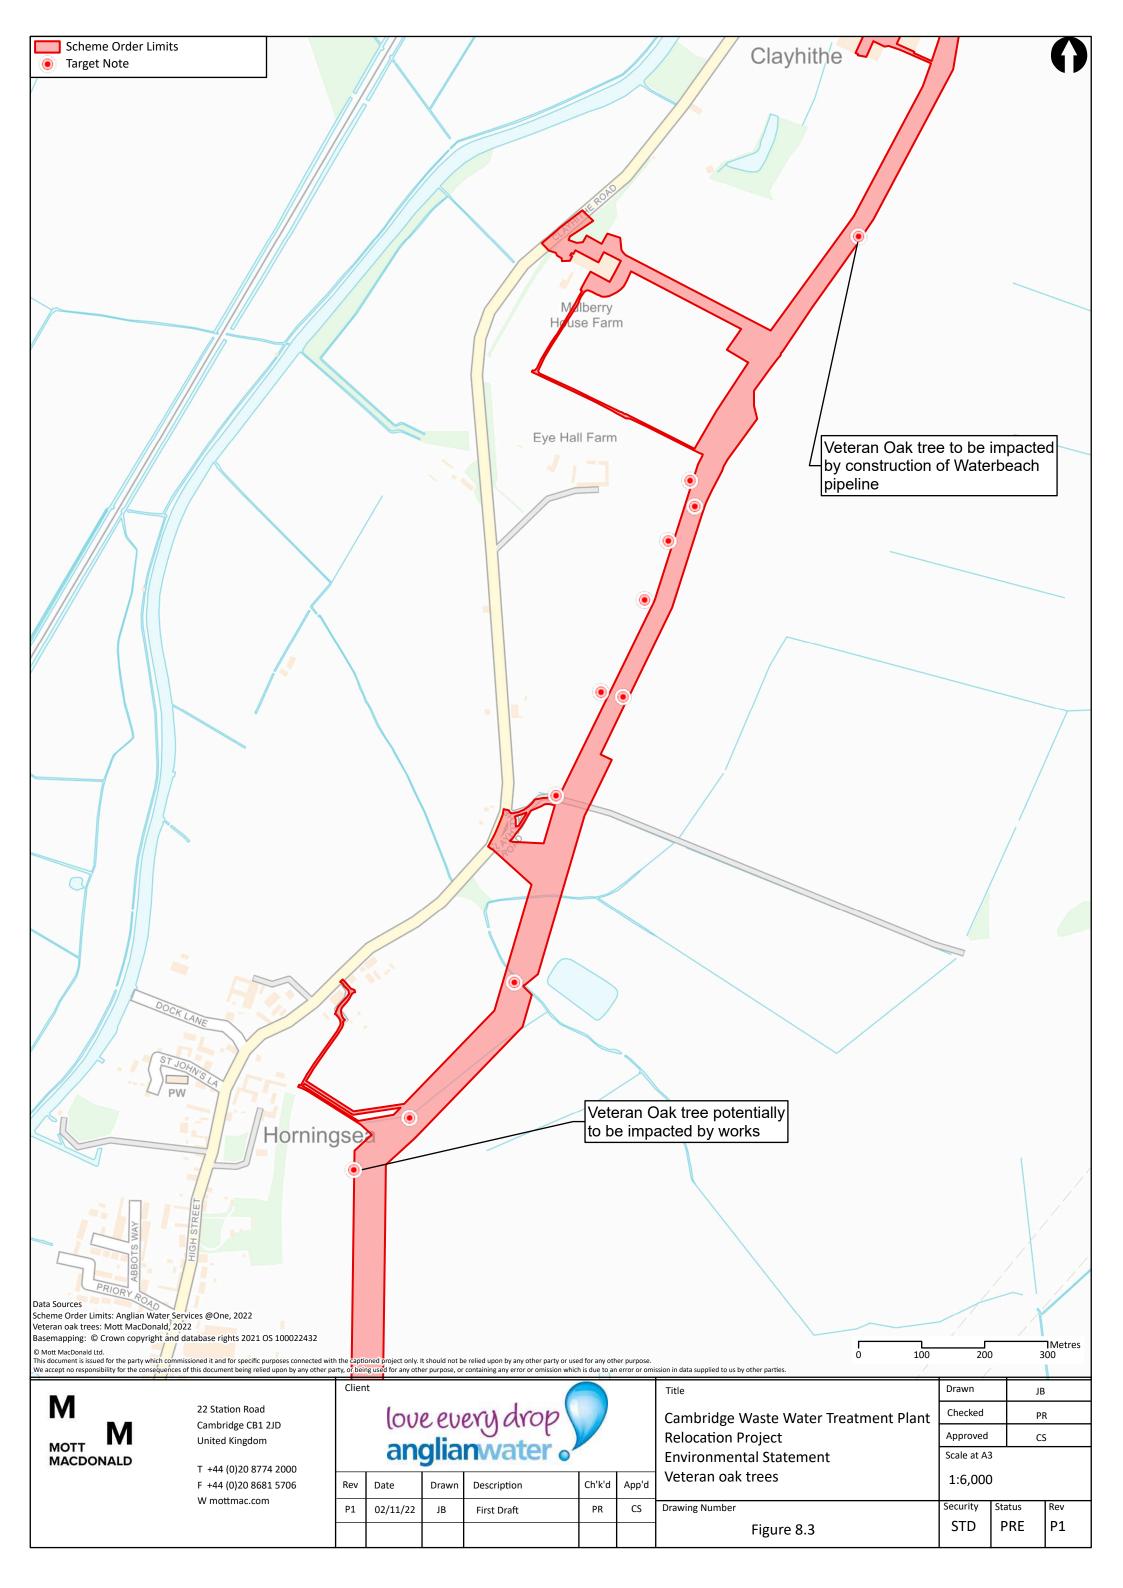

CIEEM) guidance which states 'It may be necessary to mark the report as confidential where locational details are provided of sensitive species (where the locations need to be kept confidential due to the risk of human interference)'. Therefore they are only available on request to those who have a legitimate need to view the Information. To request a copy of the redacted plans please contact the Applicant or Planning Inspectorate.

## Redacted Figures:

- Figures 8.22 to 8.33 associated with the Ornithology baseline technical appendix (Appendix 8.4, App Doc Ref 5.4.8.4) and ES Chapter 8: Biodiversity (App Doc Ref 5.2.8).
- Figures 8.71 to 8.73 associated with the Badger baseline technical appendix (Appendix 8.8, App Doc Ref 5.4.8.8) and ES Chapter 8: Biodiversity (App Doc Ref 5.2.8.



























































22 Station Road Cambridge CB1 2JD United Kingdom

T +44 (0)20 8774 2000 F +44 (0)20 8681 5706 W mottmac.com

## love every drop anglianwater

Date Ch'k'd Drawn Description App'd P2 For Information JM 18/01/23 AW AW Р3 CS 21/09/23 For Information AW

Drawn Cambridge Waste Water Treatment Plant Checked  $\mathsf{AW}$ **Relocation Project** Approved CS Bats Scale at A3 All trees from the study area (Scheme Order Limits + 100m) with moderate or high potential 1:20,000 to have roosting bats Security Drawing Number Status Rev Р3 STD PRE Figure 8.40



M MOTT MACDONALD

22 Station Road Cambridge CB1 2JD United Kingdom

T +44 (0)20 8774 2000 F +44 (0)20 8681 5706 W mottmac.com love every drop anglianwater.

 Rev
 Date
 Drawn
 Description
 Ch'k'