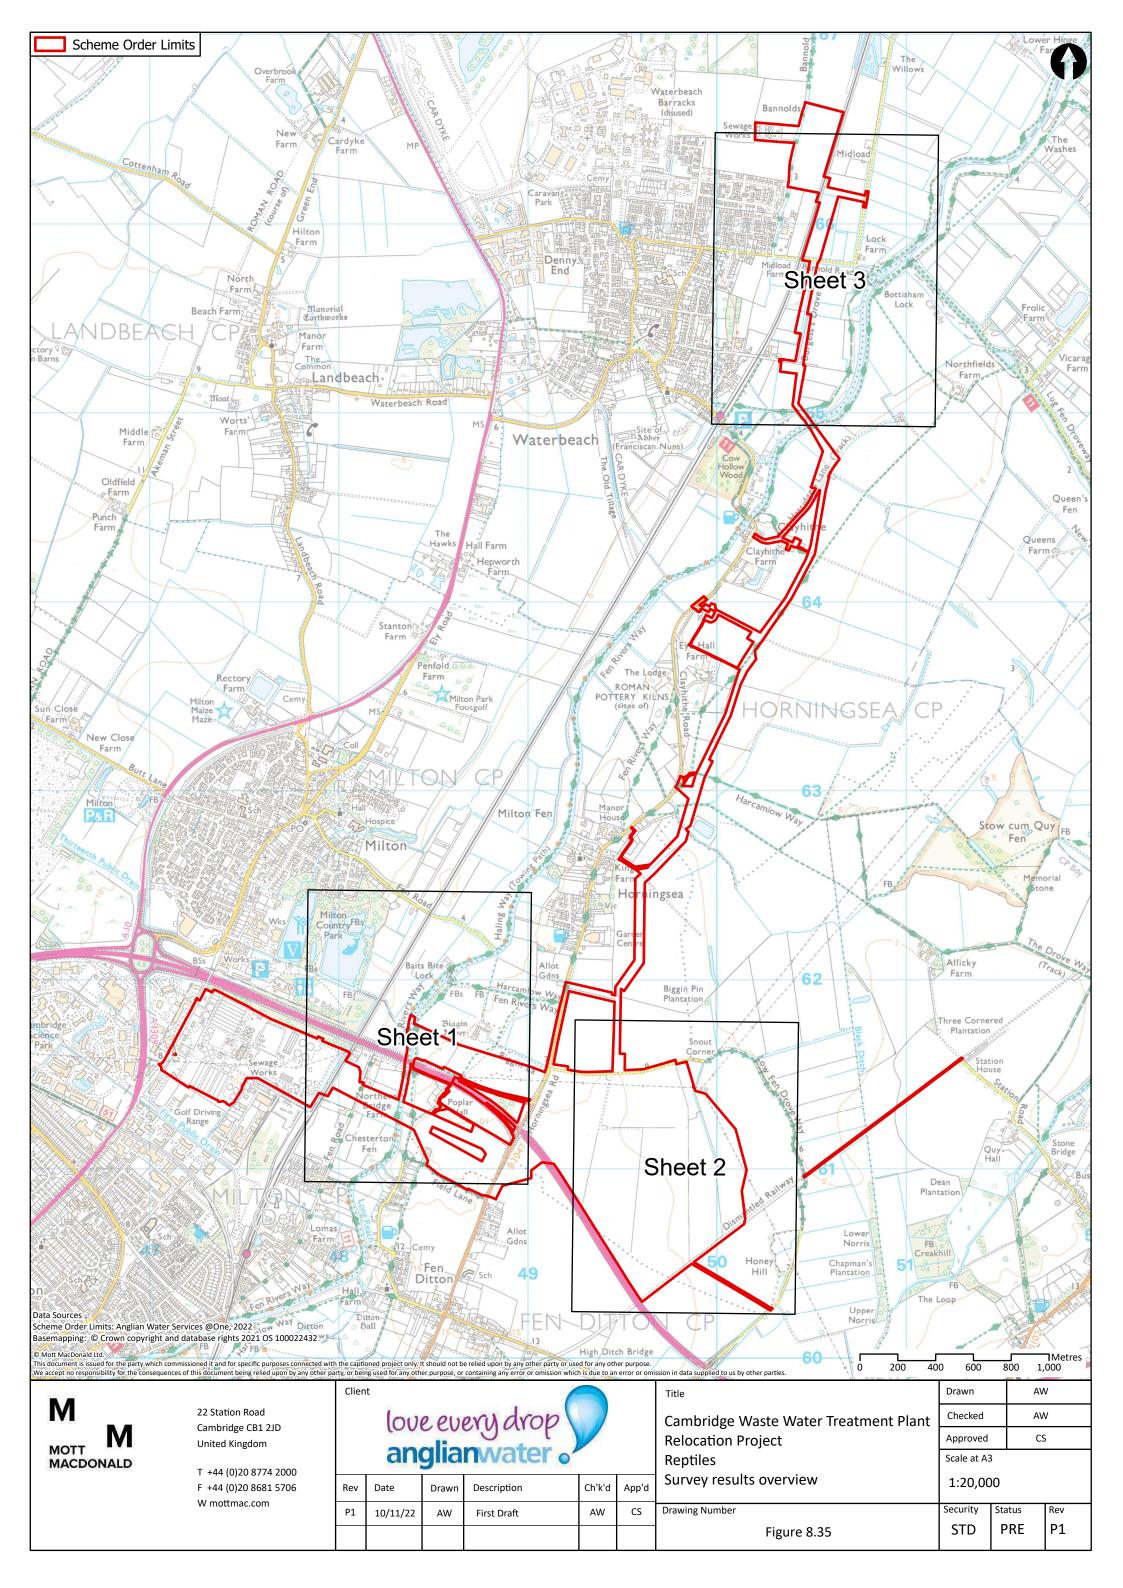

cessary to mark the report as confidential where locational details are provided of sensitive species (where the locations need to be kept confidential due to the risk of human interference)'. Therefore they are only available on request to those who have a legitimate need to view the Information. To request a copy of the redacted plans please contact the Applicant or Planning Inspectorate.

## Redacted Figures:

- Figures 8.22 to 8.33 associated with the Ornithology baseline technical appendix (Appendix 8.4, App Doc Ref 5.4.8.4) and ES Chapter 8: Biodiversity (App Doc Ref 5.2.8).
- Figures 8.71 to 8.73 associated with the Badger baseline technical appendix (Appendix 8.8, App Doc Ref 5.4.8.8) and ES Chapter 8: Biodiversity (App Doc Ref 5.2.8.



























































22 Station Road Cambridge CB1 2JD United Kingdom

T +44 (0)20 8774 2000 F +44 (0)20 8681 5706 W mottmac.com

## love every drop anglianwater

Date Ch'k'd Drawn Description App'd P2 For Information JM 18/01/23 AW AW Р3 CS 21/09/23 For Information AW

Drawn Cambridge Waste Water Treatment Plant Checked  $\mathsf{AW}$ **Relocation Project** Approved CS Bats Scale at A3 All trees from the study area (Scheme Order Limits + 100m) with moderate or high potential 1:20,000 to have roosting bats Security Drawing Number Status Rev Р3 STD PRE Figure 8.40



M MOTT MACDONALD

22 Station Road Cambridge CB1 2JD United Kingdom

T +44 (0)20 8774 2000 F +44 (0)20 8681 5706 W mottmac.com love every drop anglianwater.

 Rev
 Date
 Drawn
 Description
 Ch'k'd
 App'd

 P2
 21/11/22
 AW
 Second Draft