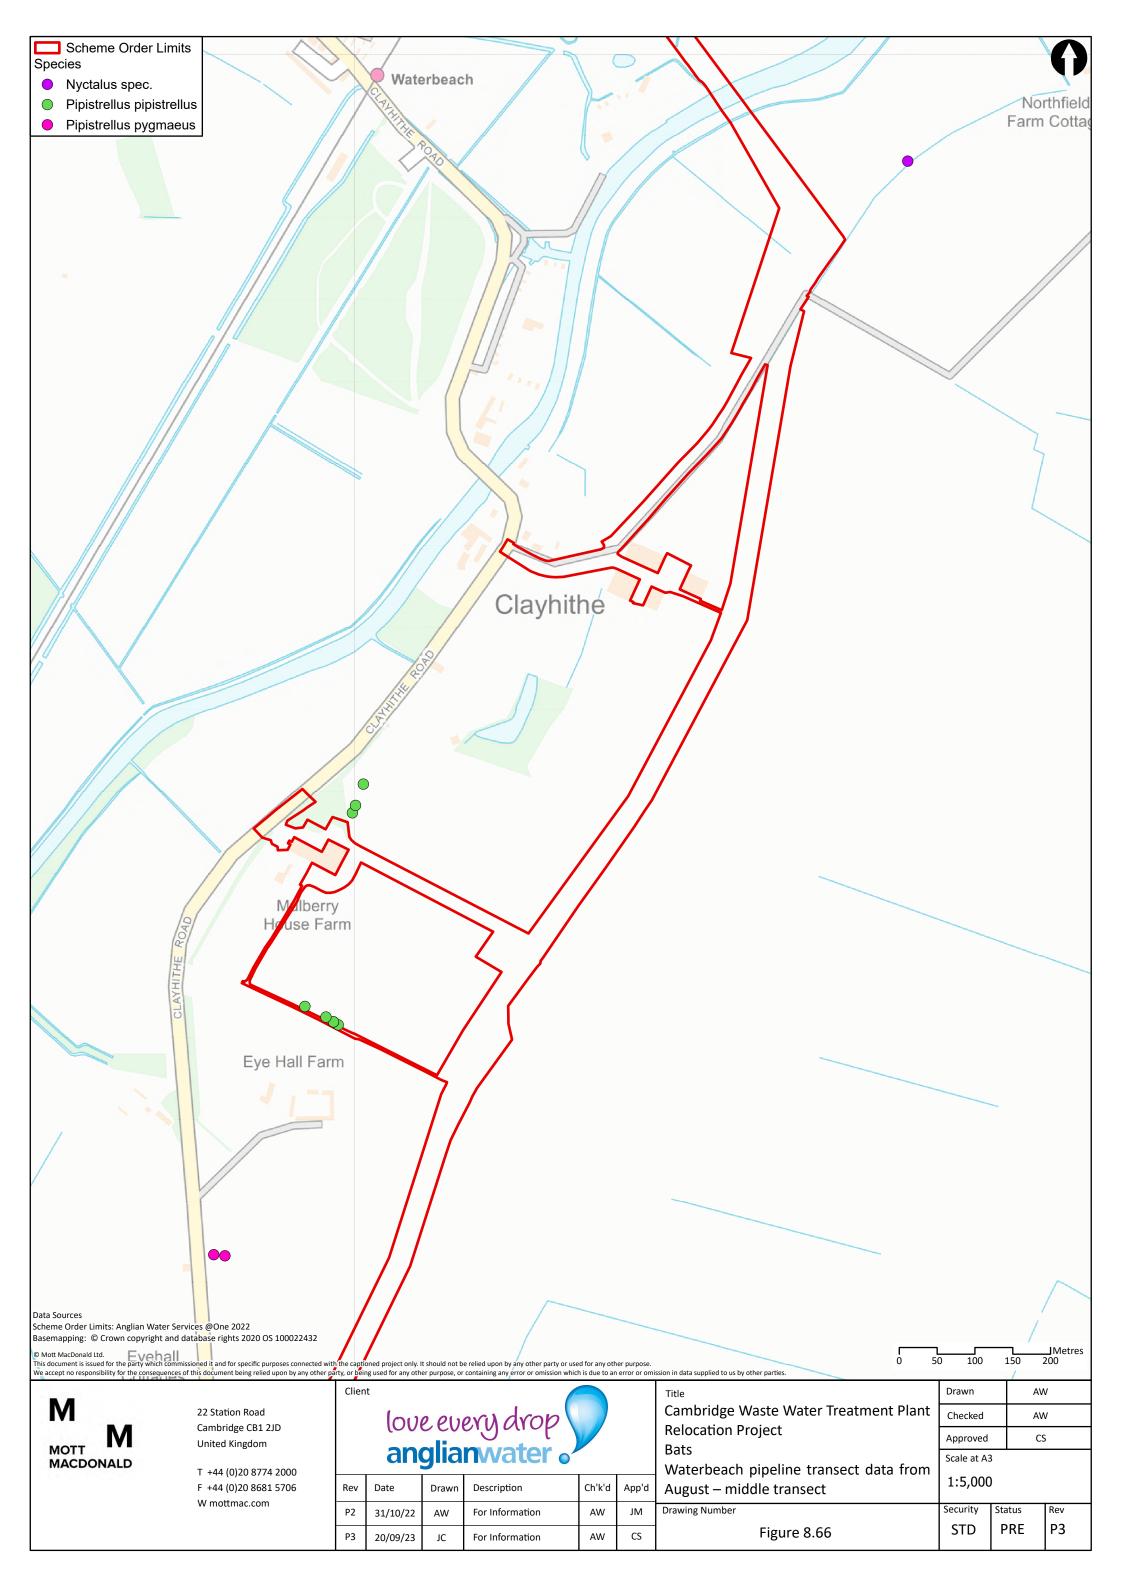

## love every drop anglianwater

Date Ch'k'd Drawn Description App'd P2 For Information JM 18/01/23 AW AW Р3 CS 21/09/23 For Information AW

Drawn Cambridge Waste Water Treatment Plant Checked  $\mathsf{AW}$ **Relocation Project** Approved CS Bats Scale at A3 All trees from the study area (Scheme Order Limits + 100m) with moderate or high potential 1:20,000 to have roosting bats Security Drawing Number Status Rev Р3 STD PRE Figure 8.40