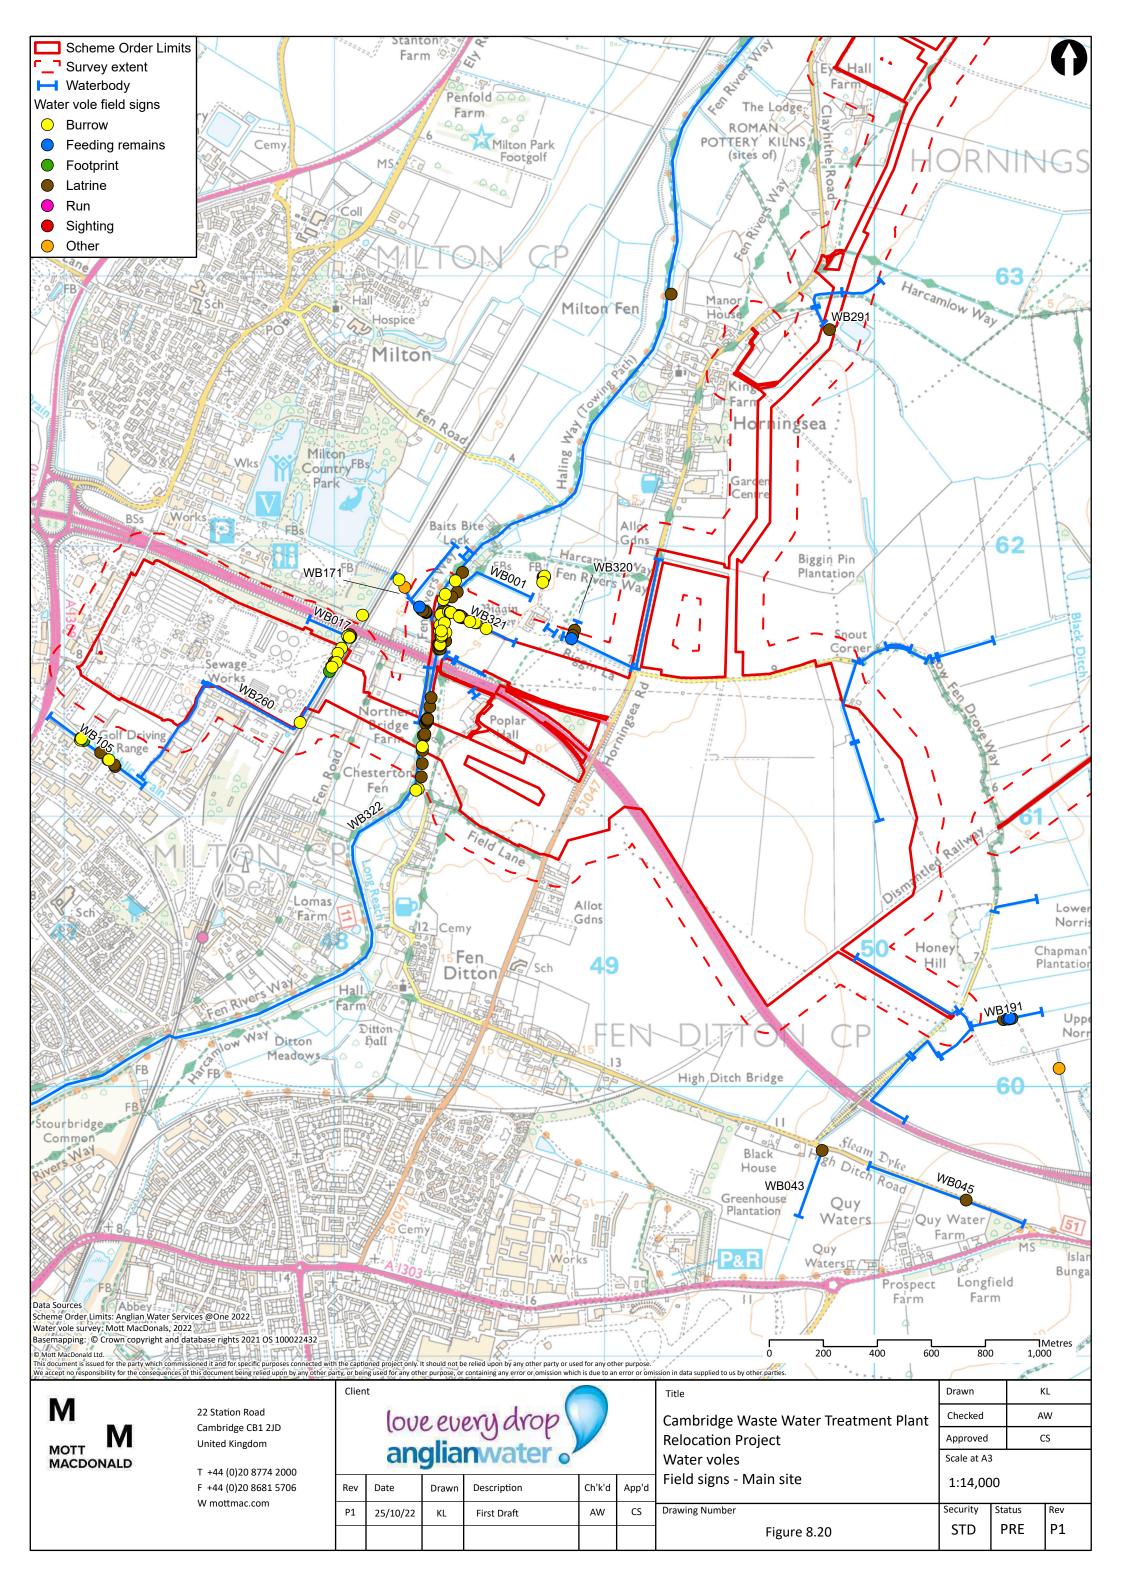

ay be necessary to mark the report as confidential where locational details are provided of sensitive species (where the locations need to be kept confidential due to the risk of human interference)'. Therefore they are only available on request to those who have a legitimate need to view the Information. To request a copy of the redacted plans please contact the Applicant or Planning Inspectorate.

## Redacted Figures:

- Figures 8.22 to 8.33 associated with the Ornithology baseline technical appendix (Appendix 8.4, App Doc Ref 5.4.8.4) and ES Chapter 8: Biodiversity (App Doc Ref 5.2.8).
- Figures 8.71 to 8.73 associated with the Badger baseline technical appendix (Appendix 8.8, App Doc Ref 5.4.8.8) and ES Chapter 8: Biodiversity (App Doc Ref 5.2.8.



























































22 Station Road Cambridge CB1 2JD United Kingdom

T +44 (0)20 8774 2000 F +44 (0)20 8681 5706 W mottmac.com

## love every drop anglianwater

Date Ch'k'd Drawn Description App'd P2 For Information JM 18/01/23 AW AW Р3 CS 21/09/23 For Information AW

Drawn Cambridge Waste Water Treatment Plant Checked  $\mathsf{AW}$ **Relocation Project** Approved CS Bats Scale at A3 All trees from the study area (Scheme Order Limits + 100m) with moderate or high potential 1:20,000 to have roosting bats Security Drawing Number Status Rev Р3 STD PRE Figure 8.40



M MOTT MACDONALD

22 Station Road Cambridge CB1 2JD United Kingdom

T +44 (0)20 8774 2000 F +44 (0)20 8681 5706 W mottmac.com love every drop anglianwater.

 Rev
 Date
 Drawn
 Description
 Ch'k'd
 App'd

 P2
 21/11/22
 AW
 Secon