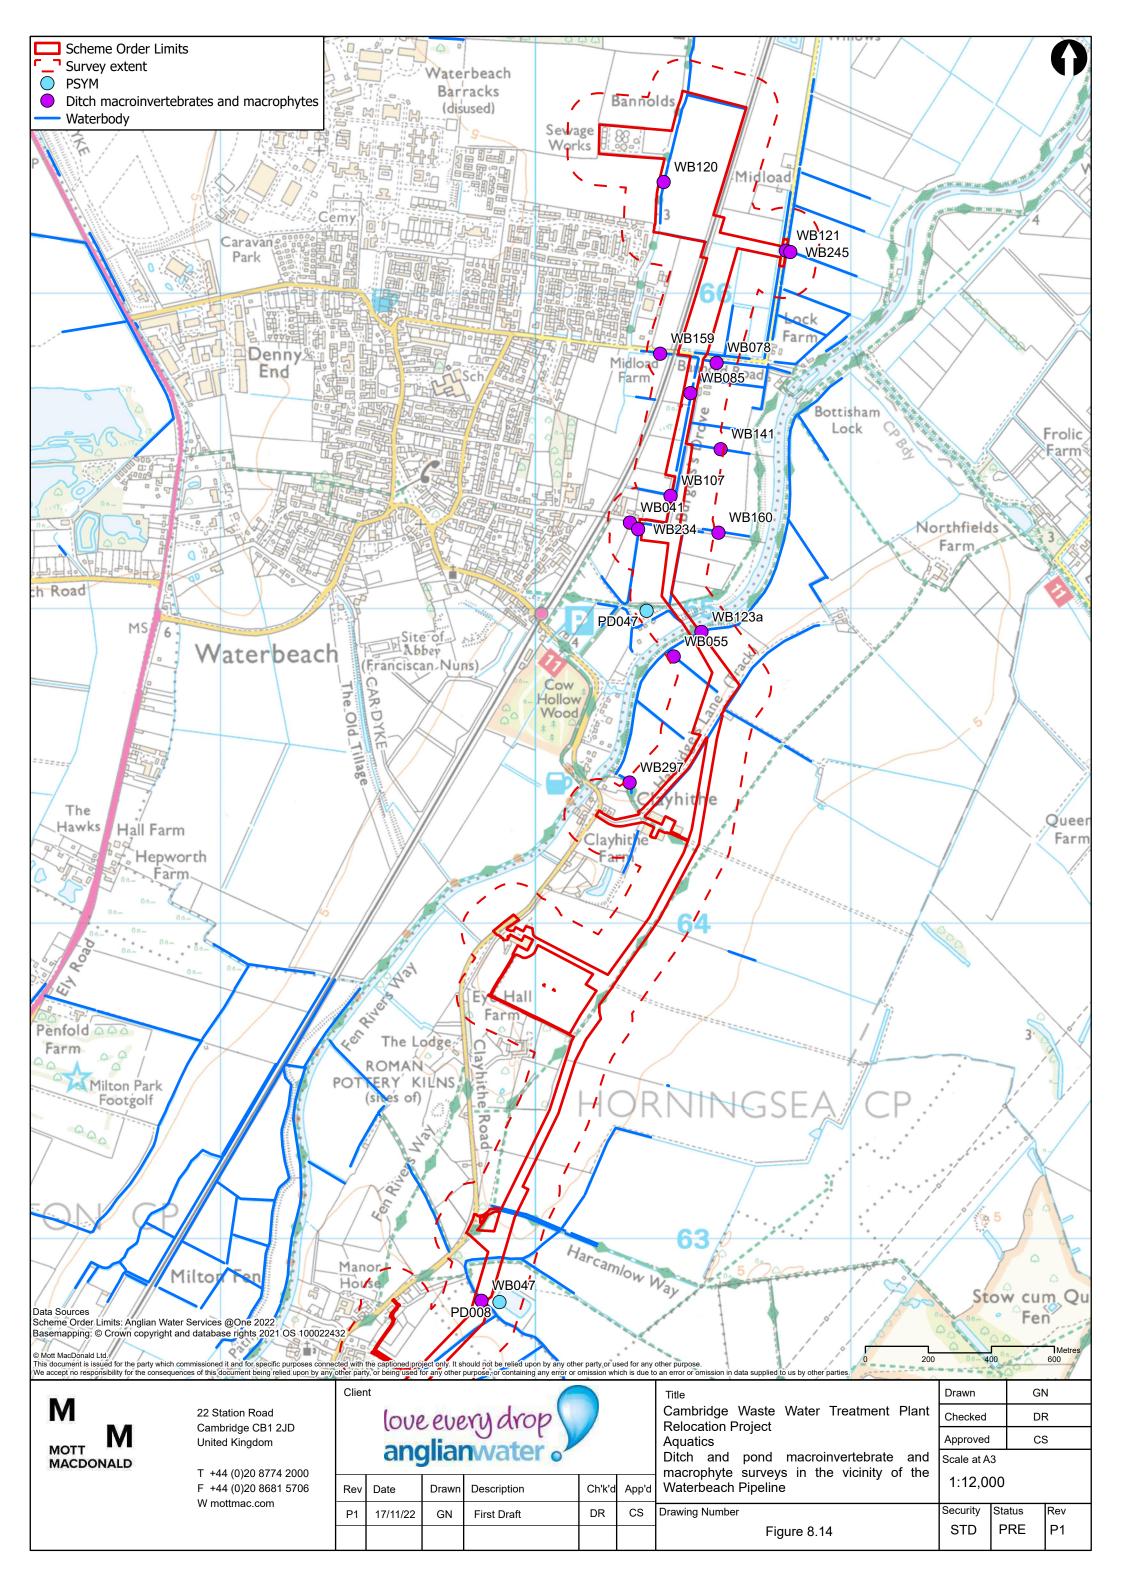

states 'It may be necessary to mark the report as confidential where locational details are provided of sensitive species (where the locations need to be kept confidential due to the risk of human interference)'. Therefore they are only available on request to those who have a legitimate need to view the Information. To request a copy of the redacted plans please contact the Applicant or Planning Inspectorate.

## Redacted Figures:

- Figures 8.22 to 8.33 associated with the Ornithology baseline technical appendix (Appendix 8.4, App Doc Ref 5.4.8.4) and ES Chapter 8: Biodiversity (App Doc Ref 5.2.8).
- Figures 8.71 to 8.73 associated with the Badger baseline technical appendix (Appendix 8.8, App Doc Ref 5.4.8.8) and ES Chapter 8: Biodiversity (App Doc Ref 5.2.8.



























































22 Station Road Cambridge CB1 2JD United Kingdom

T +44 (0)20 8774 2000 F +44 (0)20 8681 5706 W mottmac.com

## love every drop anglianwater

Date Ch'k'd Drawn Description App'd P2 For Information JM 18/01/23 AW AW Р3 CS 21/09/23 For Information AW

Drawn Cambridge Waste Water Treatment Plant Checked  $\mathsf{AW}$ **Relocation Project** Approved CS Bats Scale at A3 All trees from the study area (Scheme Order Limits + 100m) with moderate or high potential 1:20,000 to have roosting bats Security Drawing Number Status Rev Р3 STD PRE Figure 8.40



M MOTT MACDONALD

22 Station Road Cambridge CB1 2JD United Kingdom

T +44 (0)20 8774 2000 F +44 (0)20 8681 5706 W mottmac.com love every drop anglianwater.

 Rev
 Date
 Drawn
 Description
 Ch'k'd
 App'd

 P2
 21/11/2