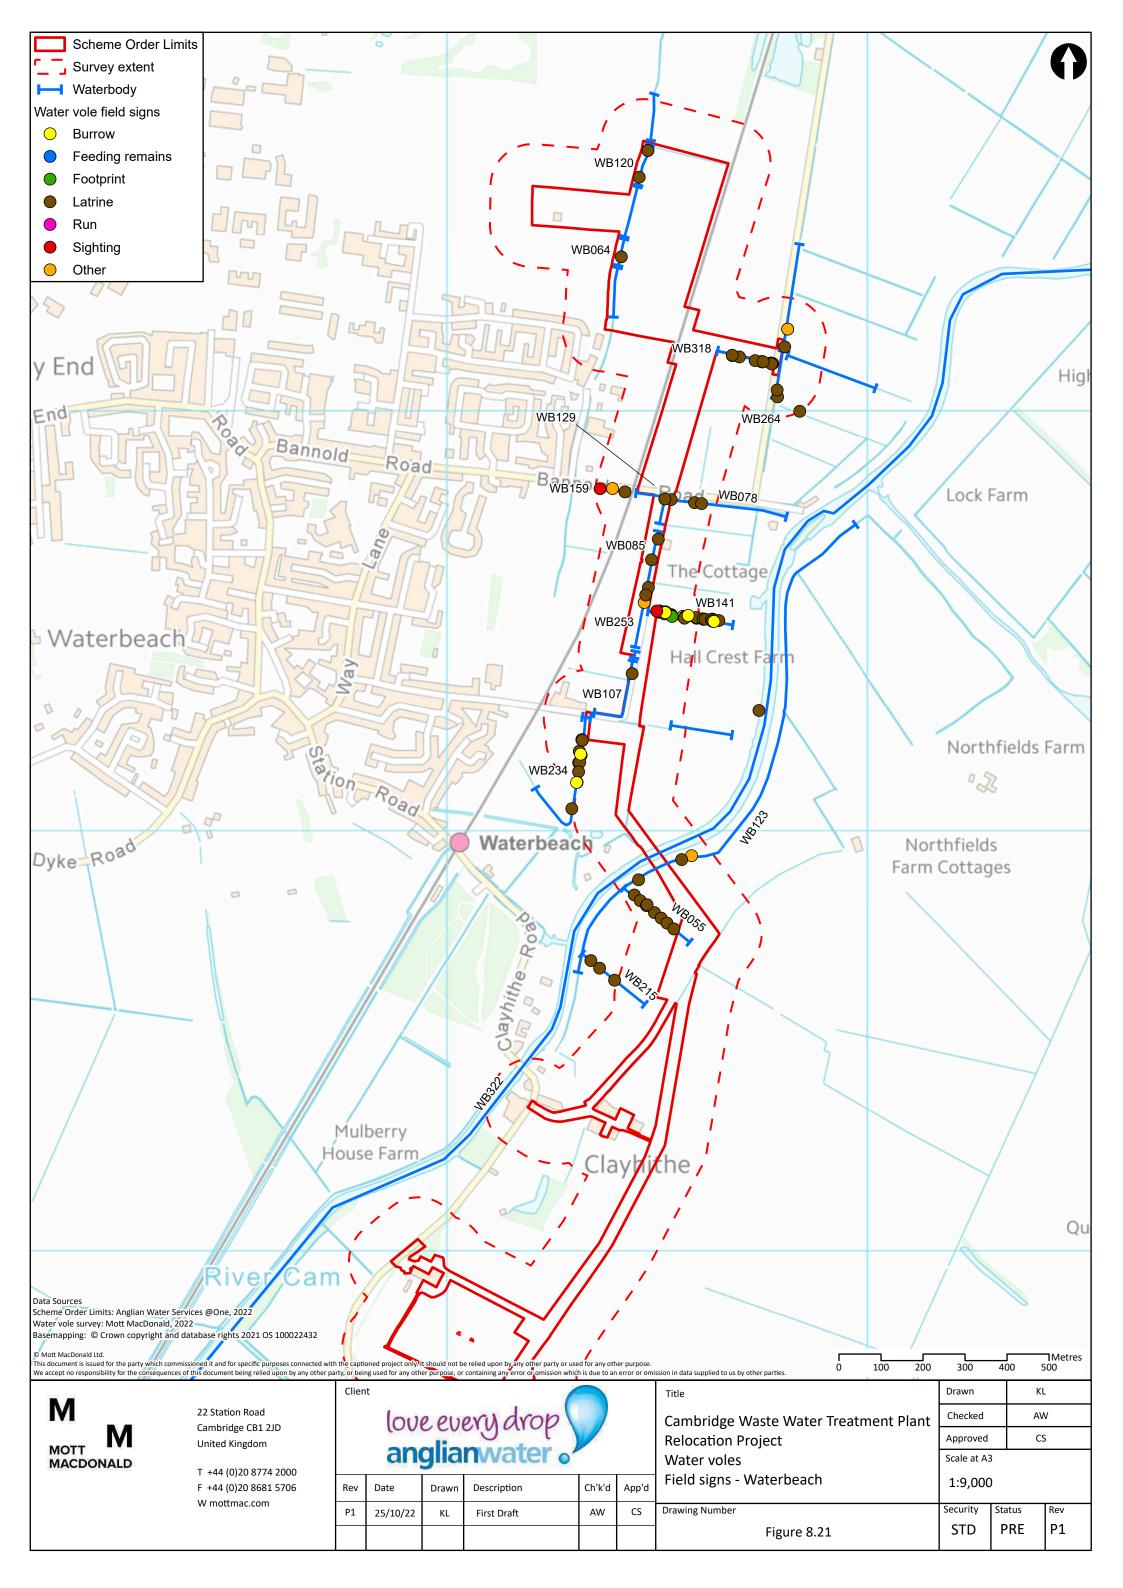

## Redacted Figures:

- Figures 8.22 to 8.33 associated with the Ornithology baseline technical appendix (Appendix 8.4, App Doc Ref 5.4.8.4) and ES Chapter 8: Biodiversity (App Doc Ref 5.2.8).
- Figures 8.71 to 8.73 associated with the Badger baseline technical appendix (Appendix 8.8, App Doc Ref 5.4.8.8) and ES Chapter 8: Biodiversity (App Doc Ref 5.2.8.