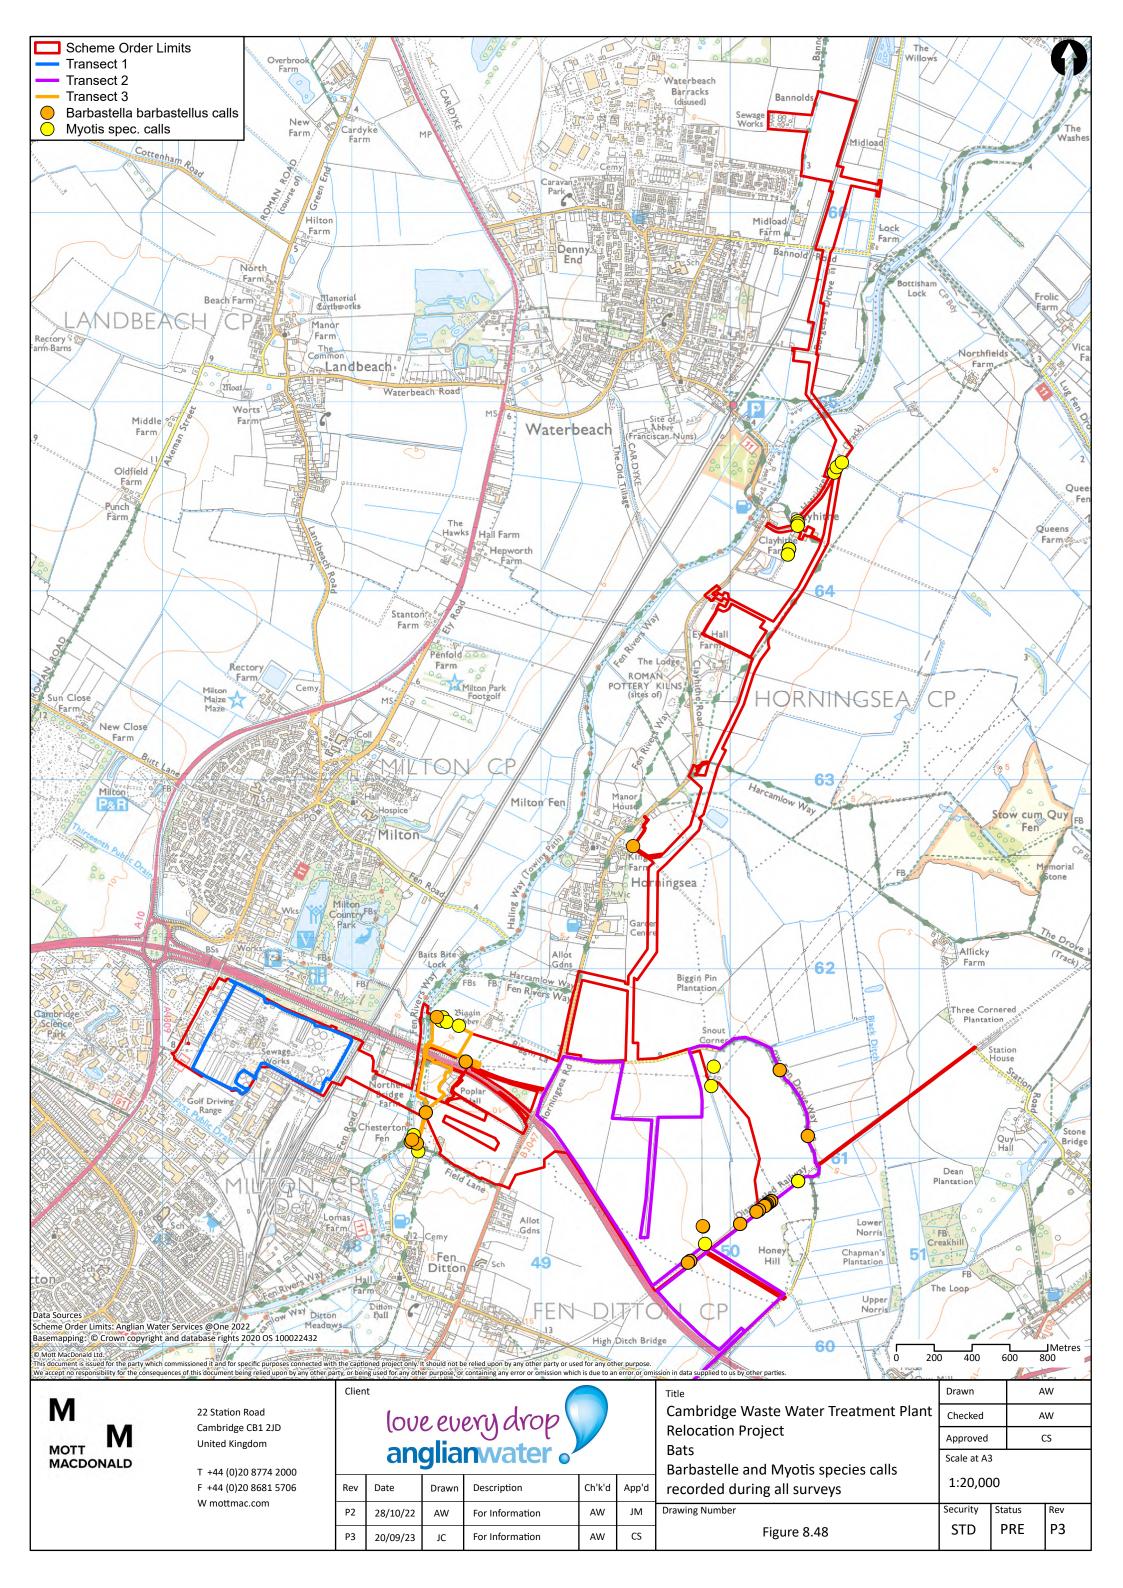

Water Treatment Plant Checked  $\mathsf{AW}$ **Relocation Project** Approved CS Bats Scale at A3 All trees from the study area (Scheme Order Limits + 100m) with moderate or high potential 1:20,000 to have roosting bats Security Drawing Number Status Rev Р3 STD PRE Figure 8.40



M MOTT MACDONALD

22 Station Road Cambridge CB1 2JD United Kingdom

T +44 (0)20 8774 2000 F +44 (0)20 8681 5706 W mottmac.com love every drop anglianwater.

 Rev
 Date
 Drawn
 Description
 Ch'k'd
 App'd

 P2
 21/11/22
 AW
 Second Draft
 AW
 JM

 P3
 20/09/23
 JC
 First Revision
 AW
 CS

Cambridge Waste Water Treatment Plant
Relocation Project
Bats
Confirmed roosts within survey area

Figure 8.42

Drawing Number

Drawn AW

Checked AW

Approved CS

Scale at A3

1:20,000

Security Status Rev

PRE

STD

Р3



































































M MOTT MACDONALD

22 Station Road Cambridge CB1 2JD **United Kingdom** 

T +44 (0)20 8774 2000 F +44 (0)20 8681 5706 W mottmac.com

Client love every drop anglianwater

Date

10/11/22

P1

Cambridge Waste Water Treatment Plant **Relocation Project** NVC **NVC** rare species Ch'k'd Description App'd First Draft

CS Approved Scale at A3 1:22,000 Security Drawing Number CS Status Rev AW PRE P1 STD Figure 8.78

Drawn

Checked

 $\mathsf{KL}$ 

AW







## Get in touch

## You can contact us by:



Emailing at info@cwwtpr.com



Calling our Freephone information line on **0808 196 1661** 



Writing to us at Freepost: CWWTPR

You can view all our DCO application documents and updates on the application on The Planning Inspectorate website