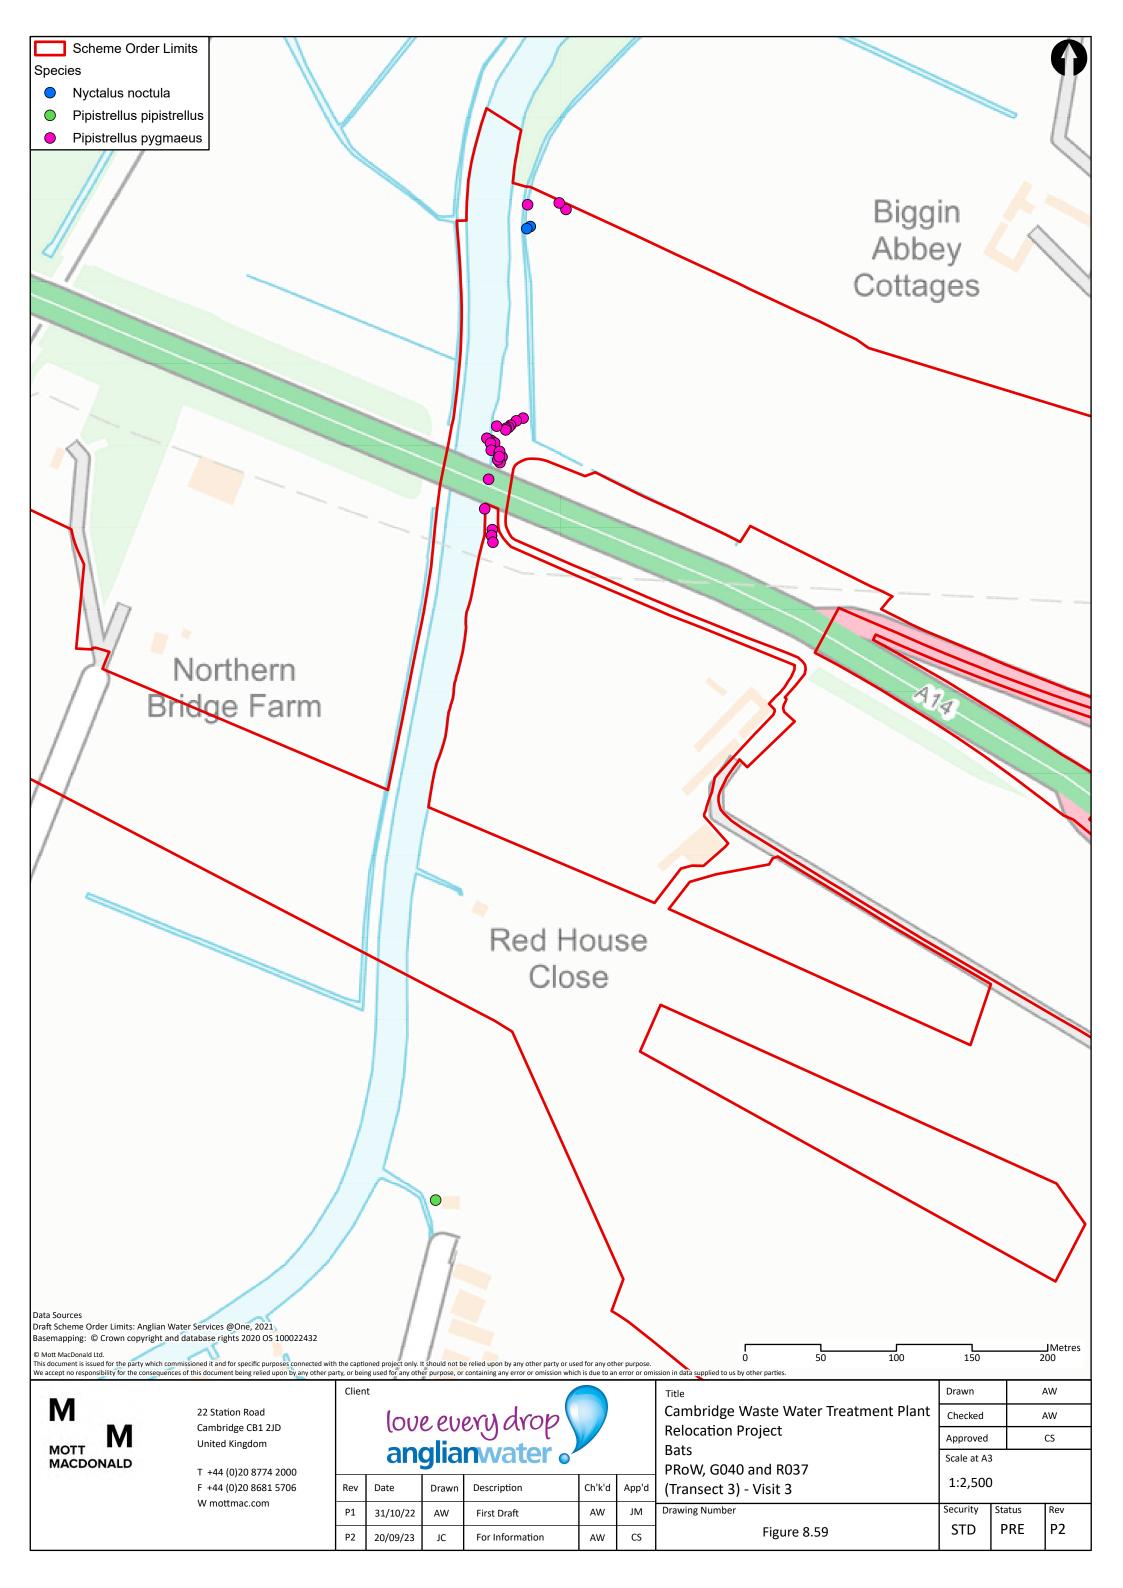

Checked  $\mathsf{AW}$ **Relocation Project** Approved CS Bats Scale at A3 All trees from the study area (Scheme Order Limits + 100m) with moderate or high potential 1:20,000 to have roosting bats Security Drawing Number Status Rev Р3 STD PRE Figure 8.40



M MOTT MACDONALD

22 Station Road Cambridge CB1 2JD United Kingdom

T +44 (0)20 8774 2000 F +44 (0)20 8681 5706 W mottmac.com love every drop anglianwater.

 Rev
 Date
 Drawn
 Description
 Ch'k'd
 App'd

 P2
 21/11/22
 AW
 Second Draft
 AW
 JM

 P3
 20/09/23
 JC
 First Revision
 AW
 CS

Cambridge Waste Water Treatment Plant
Relocation Project
Bats
Confirmed roosts within survey area

Figure 8.42

Drawing Number

Drawn AW

Checked AW

Approved CS

Scale at A3

1:20,000

Security Status Rev

PRE

STD

Р3



































































M MOTT MACDONALD

22 Station Road Cambridge CB1 2JD **United Kingdom** 

T +44 (0)20 8774 2000 F +44 (0)20 8681 5706 W mottmac.com

Client love every drop anglianwater

Date

10/11/22

P1

Cambridge Waste Water Treatment Plant **Relocation Project** NVC **NVC** rare species Ch'k'd Description App'd First Draft

CS Approved Scale at A3 1:22,000 Security Drawing Number CS Status Rev AW PRE P1 STD Figure 8.78

Drawn

Checked

 $\mathsf{KL}$ 

AW







## Get in touch

## You can contact us by:



Emailing at info@cwwtpr.com



Calling our Freephone information line on **0808 196 1661** 



Writing to us at Freepost: CWWTPR

You can view all our DCO application documents and updates on the application on The Planning Inspectorate website:

https://infrastruct