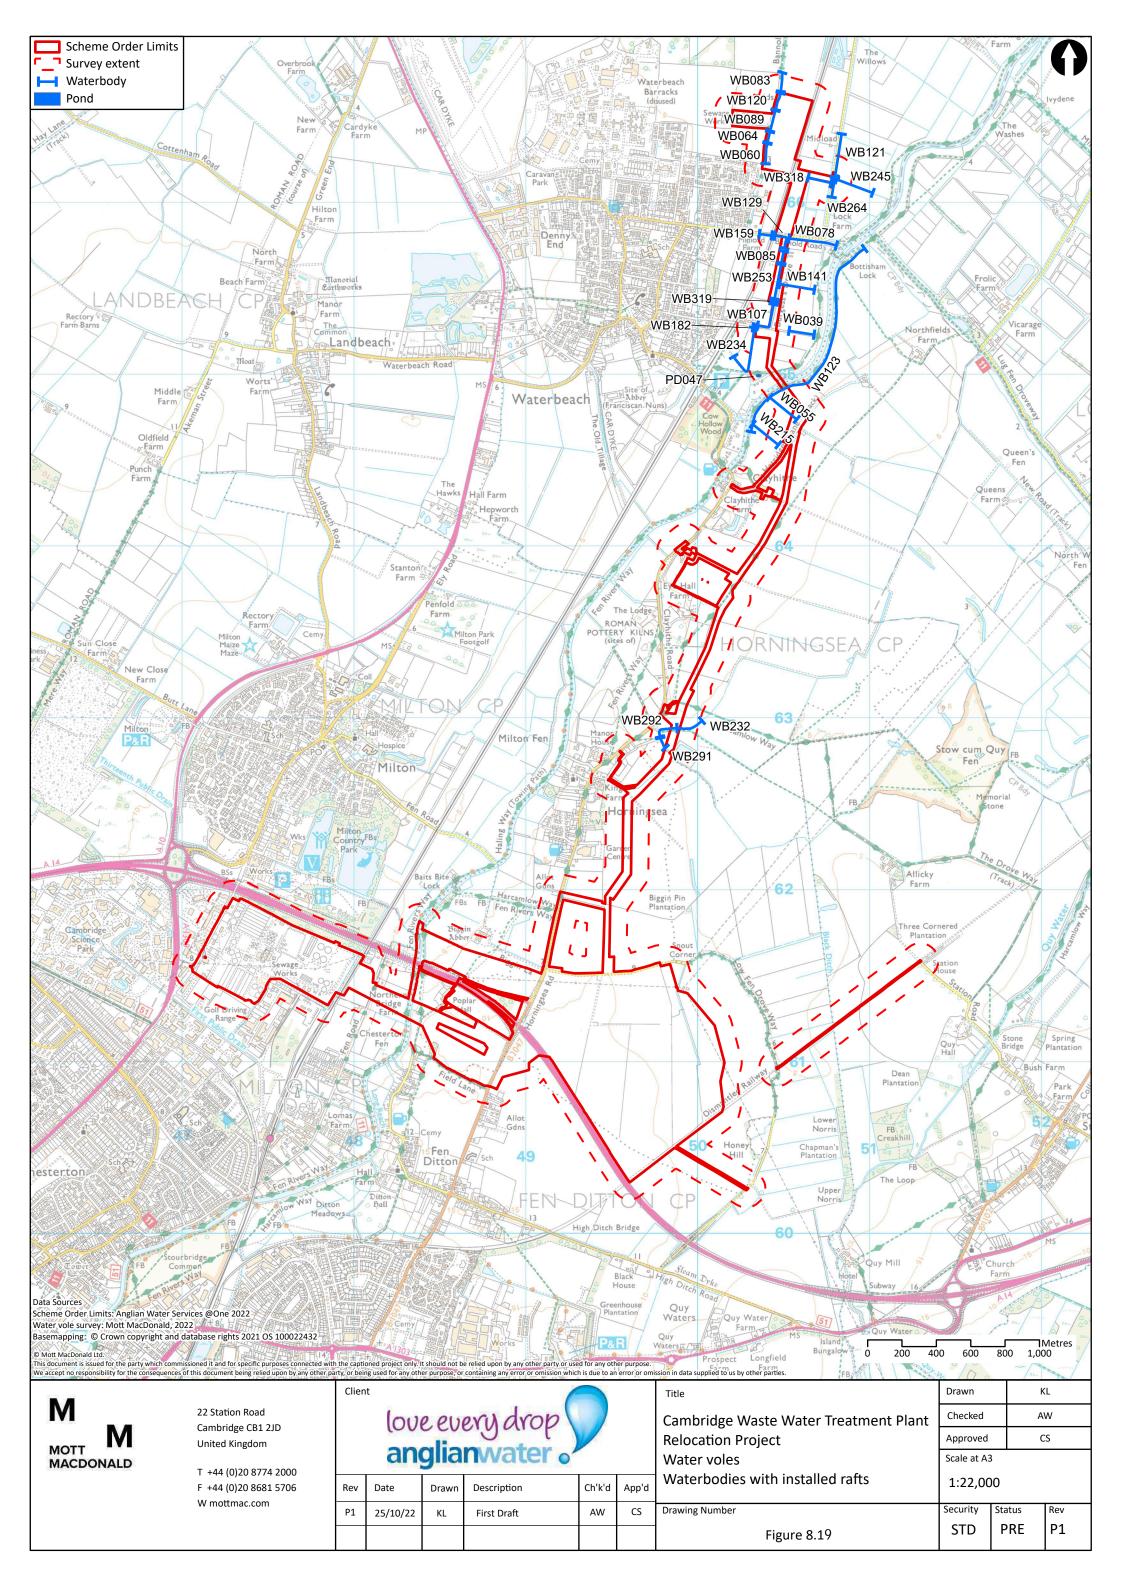

may be necessary to mark the report as confidential where locational details are provided of sensitive species (where the locations need to be kept confidential due to the risk of human interference)'. Therefore they are only available on request to those who have a legitimate need to view the Information. To request a copy of the redacted plans please contact the Applicant or Planning Inspectorate.

## Redacted Figures:

- Figures 8.22 to 8.33 associated with the Ornithology baseline technical appendix (Appendix 8.4, App Doc Ref 5.4.8.4) and ES Chapter 8: Biodiversity (App Doc Ref 5.2.8).
- Figures 8.71 to 8.73 associated with the Badger baseline technical appendix (Appendix 8.8, App Doc Ref 5.4.8.8) and ES Chapter 8: Biodiversity (App Doc Ref 5.2.8.



























































22 Station Road Cambridge CB1 2JD United Kingdom

T +44 (0)20 8774 2000 F +44 (0)20 8681 5706 W mottmac.com

## love every drop anglianwater

Date Ch'k'd Drawn Description App'd P2 For Information JM 18/01/23 AW AW Р3 CS 21/09/23 For Information AW

Drawn Cambridge Waste Water Treatment Plant Checked  $\mathsf{AW}$ **Relocation Project** Approved CS Bats Scale at A3 All trees from the study area (Scheme Order Limits + 100m) with moderate or high potential 1:20,000 to have roosting bats Security Drawing Number Status Rev Р3 STD PRE Figure 8.40



M MOTT MACDONALD

22 Station Road Cambridge CB1 2JD United Kingdom

T +44 (0)20 8774 2000 F +44 (0)20 8681 5706 W mottmac.com love every drop anglianwater.

 Rev
 Date
 Drawn
 Description
 Ch'k'd
 App'd

 P2
 21/11/22
 AW
 Sec