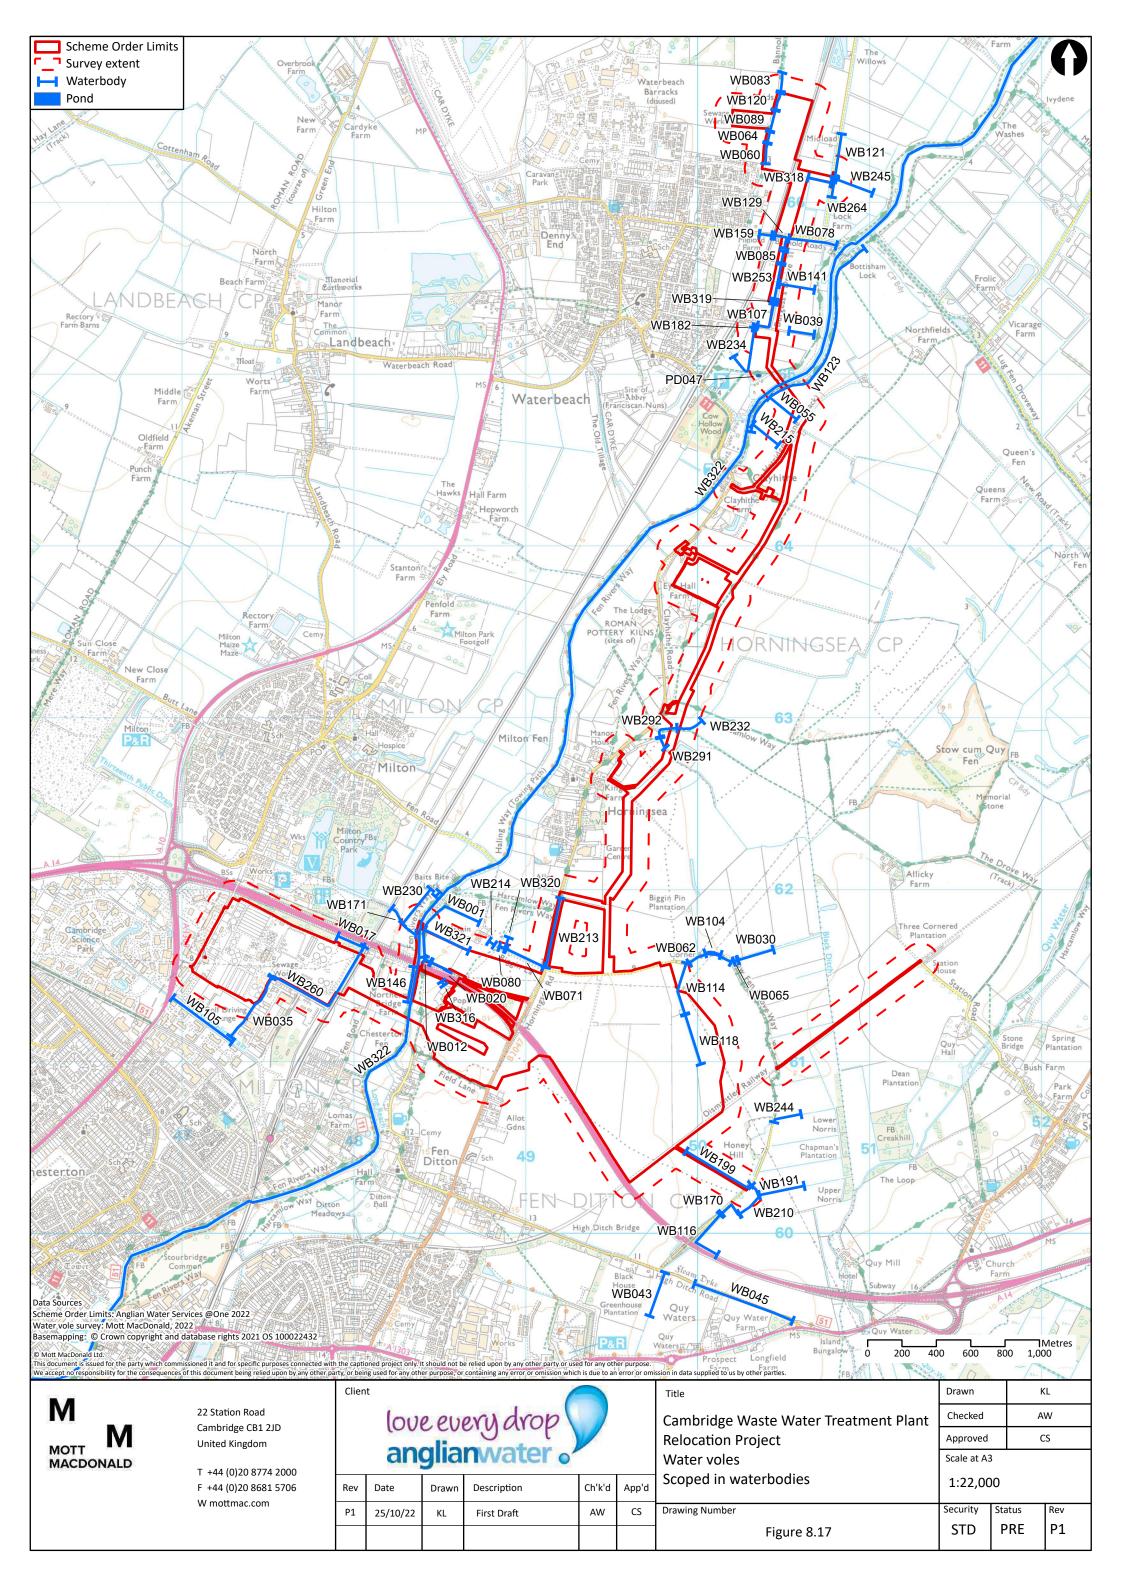

'It may be necessary to mark the report as confidential where locational details are provided of sensitive species (where the locations need to be kept confidential due to the risk of human interference)'. Therefore they are only available on request to those who have a legitimate need to view the Information. To request a copy of the redacted plans please contact the Applicant or Planning Inspectorate.

## Redacted Figures:

- Figures 8.22 to 8.33 associated with the Ornithology baseline technical appendix (Appendix 8.4, App Doc Ref 5.4.8.4) and ES Chapter 8: Biodiversity (App Doc Ref 5.2.8).
- Figures 8.71 to 8.73 associated with the Badger baseline technical appendix (Appendix 8.8, App Doc Ref 5.4.8.8) and ES Chapter 8: Biodiversity (App Doc Ref 5.2.8.



























































22 Station Road Cambridge CB1 2JD United Kingdom

T +44 (0)20 8774 2000 F +44 (0)20 8681 5706 W mottmac.com

## love every drop anglianwater

Date Ch'k'd Drawn Description App'd P2 For Information JM 18/01/23 AW AW Р3 CS 21/09/23 For Information AW

Drawn Cambridge Waste Water Treatment Plant Checked  $\mathsf{AW}$ **Relocation Project** Approved CS Bats Scale at A3 All trees from the study area (Scheme Order Limits + 100m) with moderate or high potential 1:20,000 to have roosting bats Security Drawing Number Status Rev Р3 STD PRE Figure 8.40



M MOTT MACDONALD

22 Station Road Cambridge CB1 2JD United Kingdom

T +44 (0)20 8774 2000 F +44 (0)20 8681 5706 W mottmac.com love every drop anglianwater.

 Rev
 Date
 Drawn
 Description
 Ch'k'd
 App'd

 P2
 21/11/22
 AW