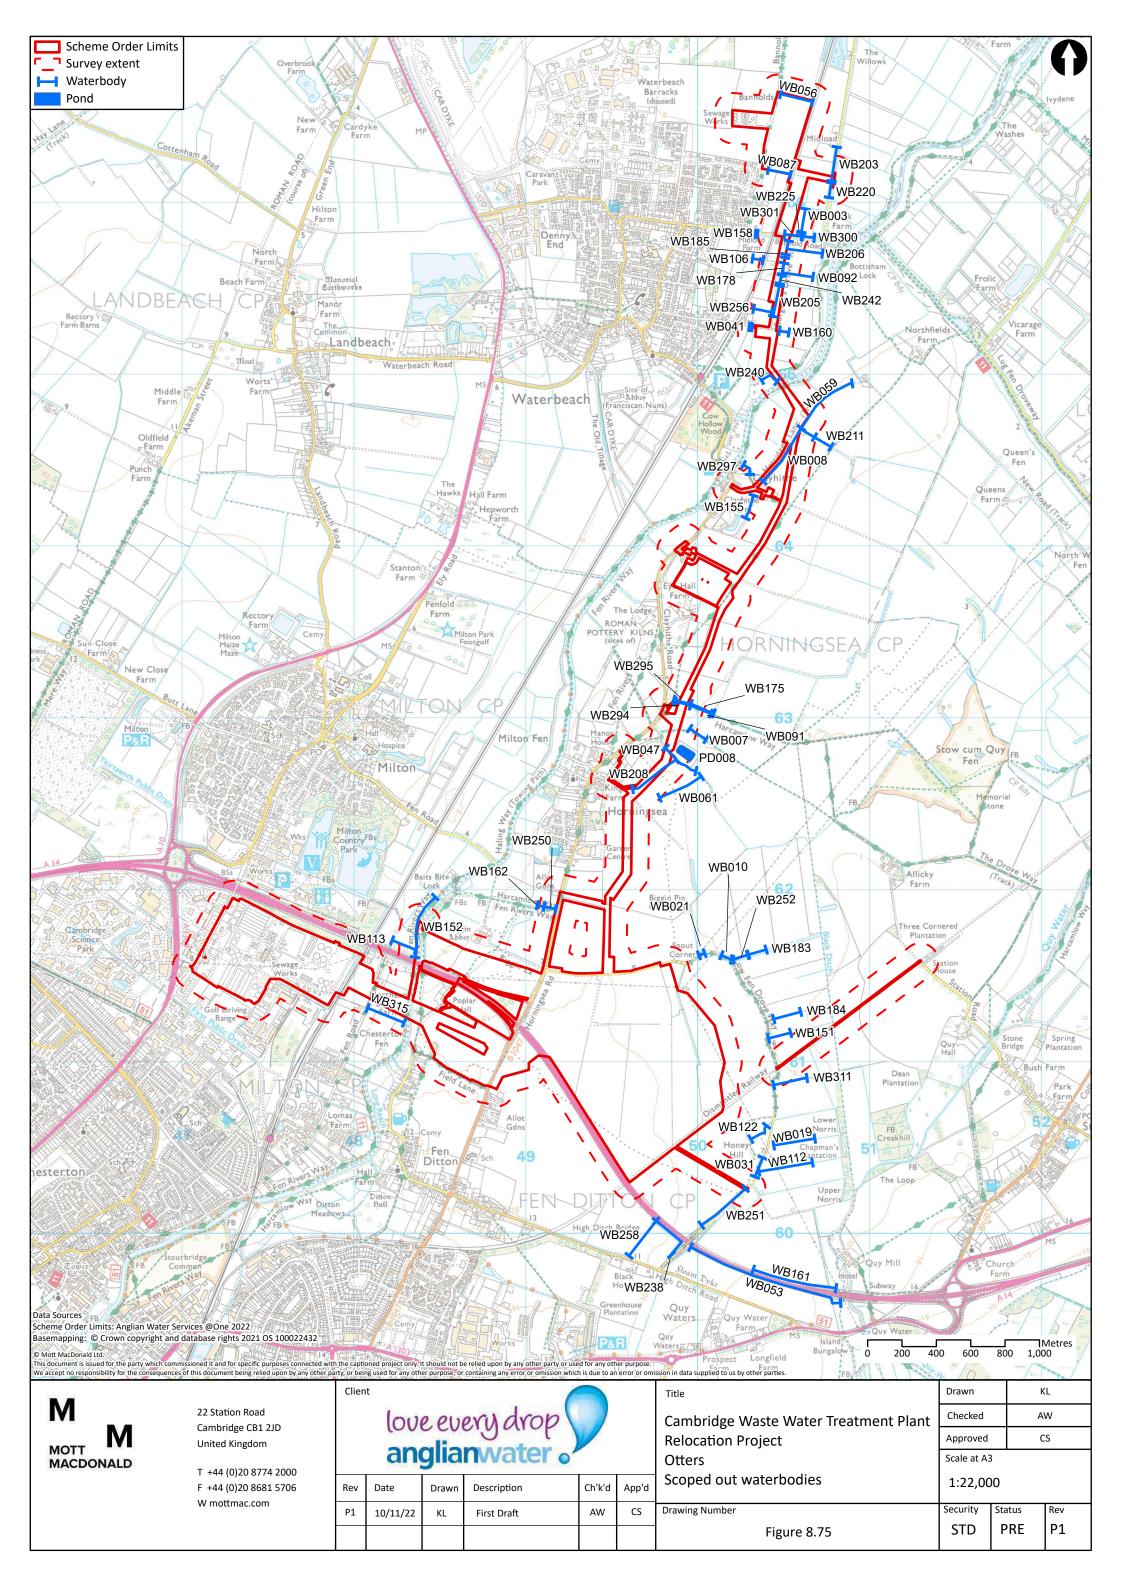

## Redacted Figures:

- Figures 8.22 to 8.33 associated with the Ornithology baseline technical appendix (Appendix 8.4, App Doc Ref 5.4.8.4) and ES Chapter 8: Biodiversity (App Doc Ref 5.2.8).
- Figures 8.71 to 8.73 associated with the Badger baseline technical appendix (Appendix 8.8, App Doc Ref 5.4.8.8) and ES Chapter 8: Biodiversity (App Doc Ref 5.2.8.