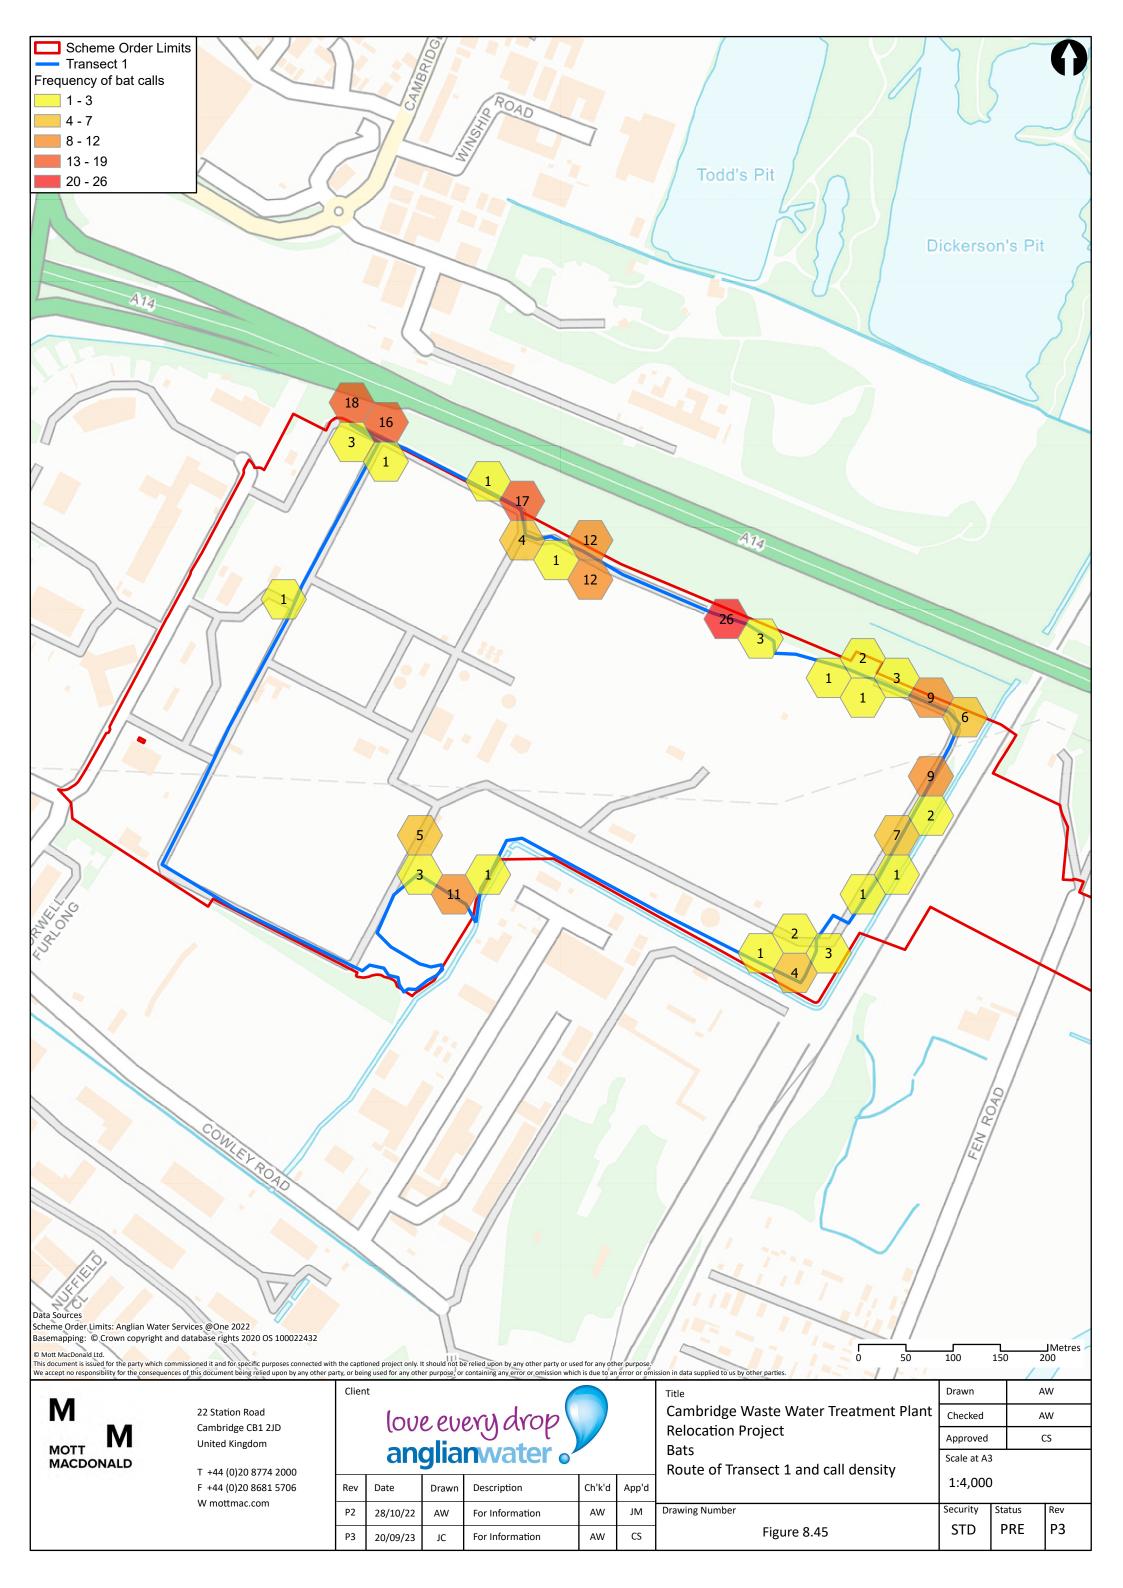

 P3
 20/09/23
 JC
 First Revision
 AW
 CS

Cambridge Waste Water Treatment Plant
Relocation Project
Bats
Confirmed roosts within survey area

Figure 8.42

Drawing Number

Drawn AW

Checked AW

Approved CS

Scale at A3