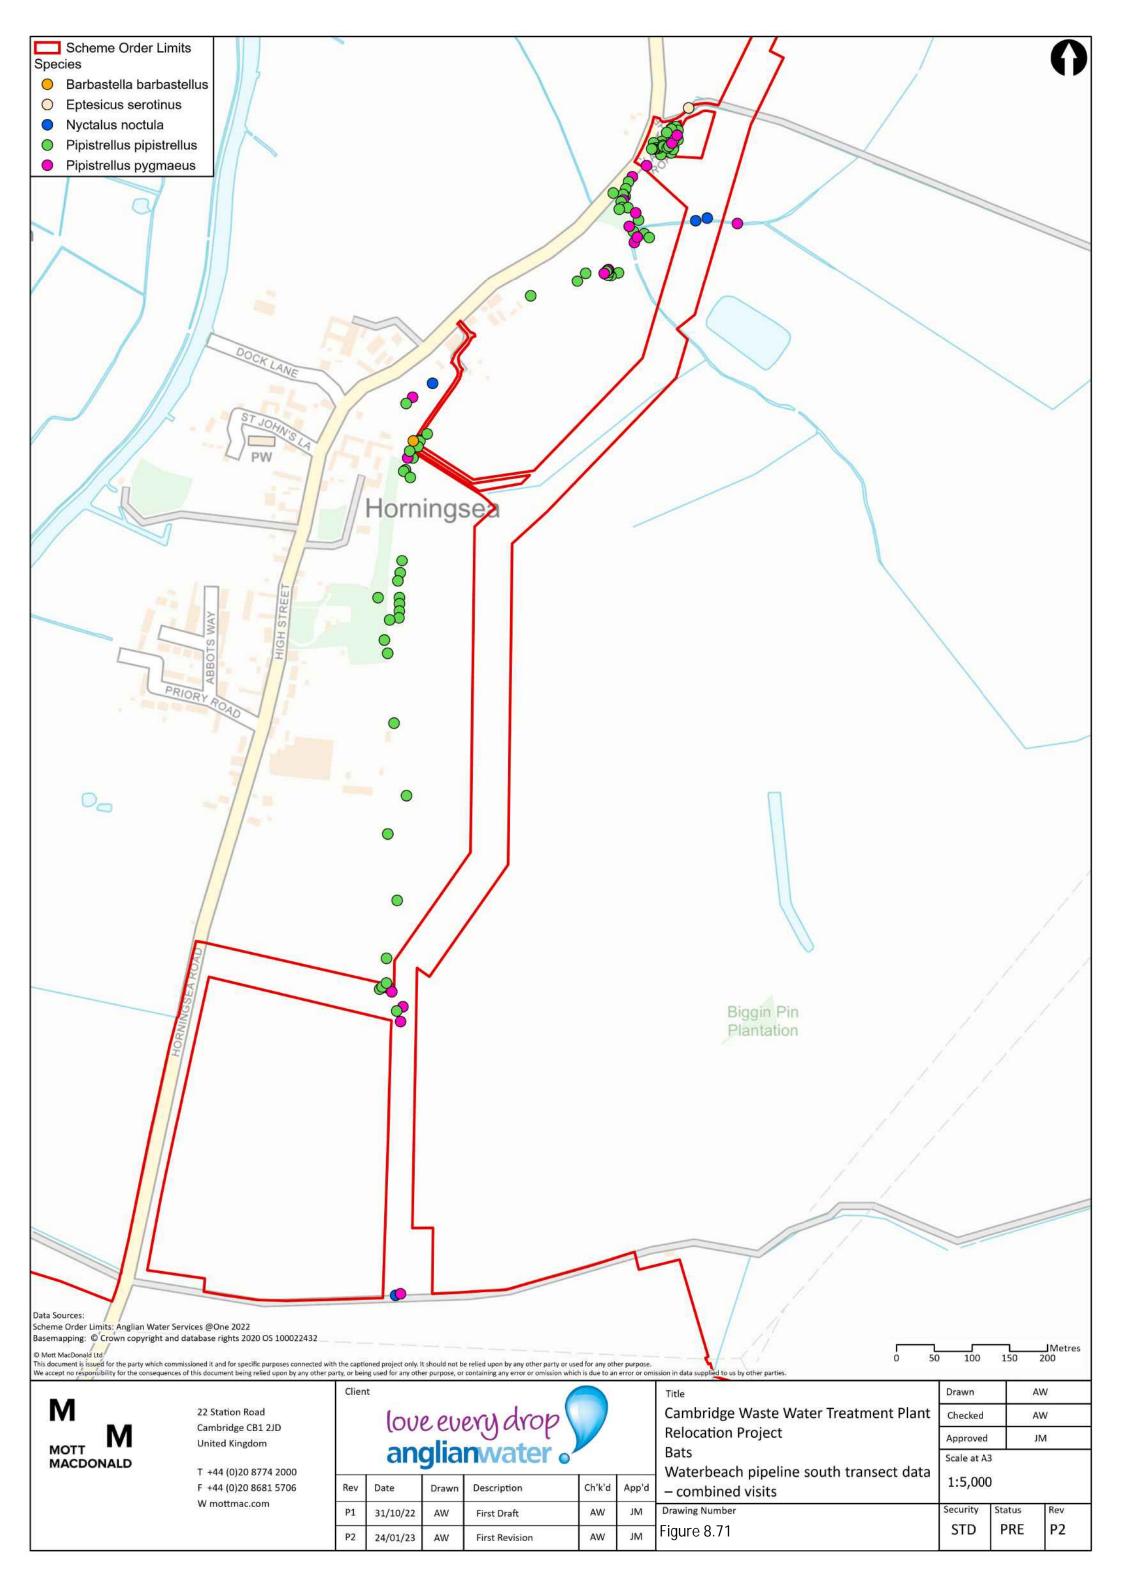

## Redacted Figures:

- Figures 8.22 to 8.33 associated with the Ornithology baseline technical appendix (Appendix 8.4, App Doc Ref 5.4.8.4) and ES Chapter 8: Biodiversity (App Doc Ref 5.2.8).
- Figures 8.71 to 8.73 associated with the Badger baseline technical appendix (Appendix 8.8, App Doc Ref 5.4.8.8) and ES Chapter 8: Biodiversity (App Doc Ref 5.2.8.