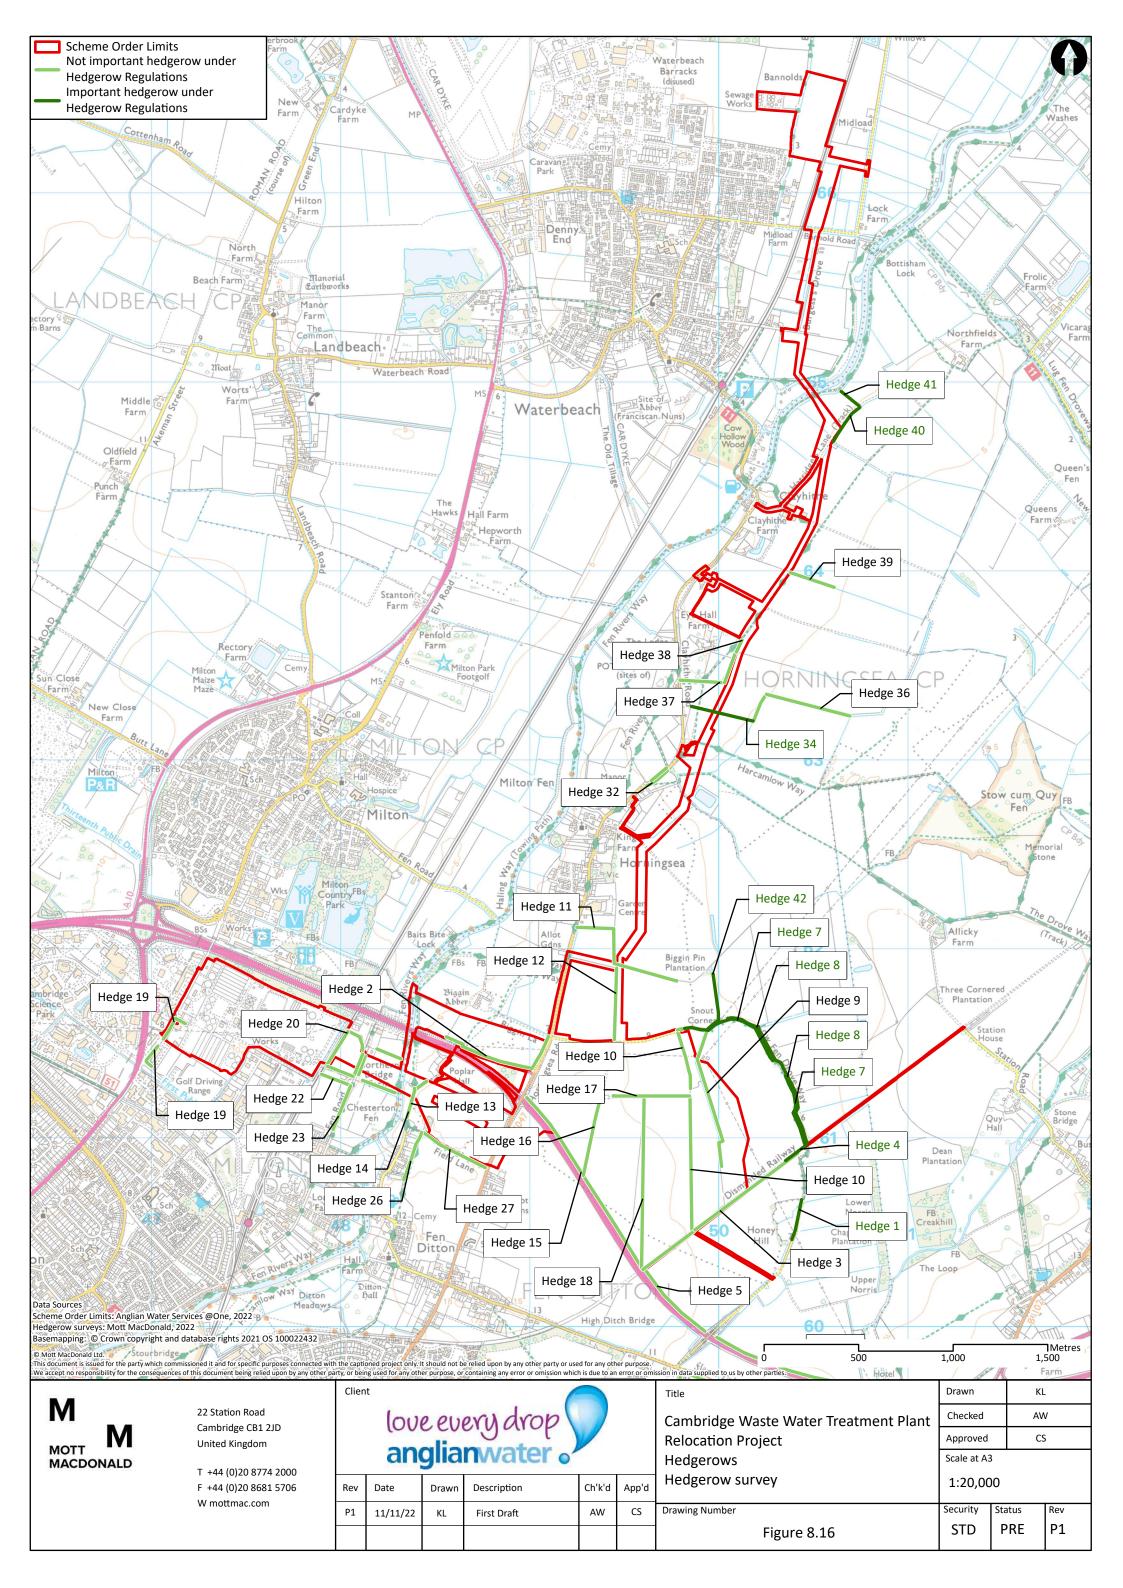

es 'It may be necessary to mark the report as confidential where locational details are provided of sensitive species (where the locations need to be kept confidential due to the risk of human interference)'. Therefore they are only available on request to those who have a legitimate need to view the Information. To request a copy of the redacted plans please contact the Applicant or Planning Inspectorate.

## Redacted Figures:

- Figures 8.22 to 8.33 associated with the Ornithology baseline technical appendix (Appendix 8.4, App Doc Ref 5.4.8.4) and ES Chapter 8: Biodiversity (App Doc Ref 5.2.8).
- Figures 8.71 to 8.73 associated with the Badger baseline technical appendix (Appendix 8.8, App Doc Ref 5.4.8.8) and ES Chapter 8: Biodiversity (App Doc Ref 5.2.8.



























































22 Station Road Cambridge CB1 2JD United Kingdom

T +44 (0)20 8774 2000 F +44 (0)20 8681 5706 W mottmac.com

## love every drop anglianwater

Date Ch'k'd Drawn Description App'd P2 For Information JM 18/01/23 AW AW Р3 CS 21/09/23 For Information AW

Drawn Cambridge Waste Water Treatment Plant Checked  $\mathsf{AW}$ **Relocation Project** Approved CS Bats Scale at A3 All trees from the study area (Scheme Order Limits + 100m) with moderate or high potential 1:20,000 to have roosting bats Security Drawing Number Status Rev Р3 STD PRE Figure 8.40



M MOTT MACDONALD

22 Station Road Cambridge CB1 2JD United Kingdom

T +44 (0)20 8774 2000 F +44 (0)20 8681 5706 W mottmac.com love every drop anglianwater.

 Rev
 Date
 Drawn
 Description
 Ch'k'd
 App'd

 P2
 21/11/22
 A