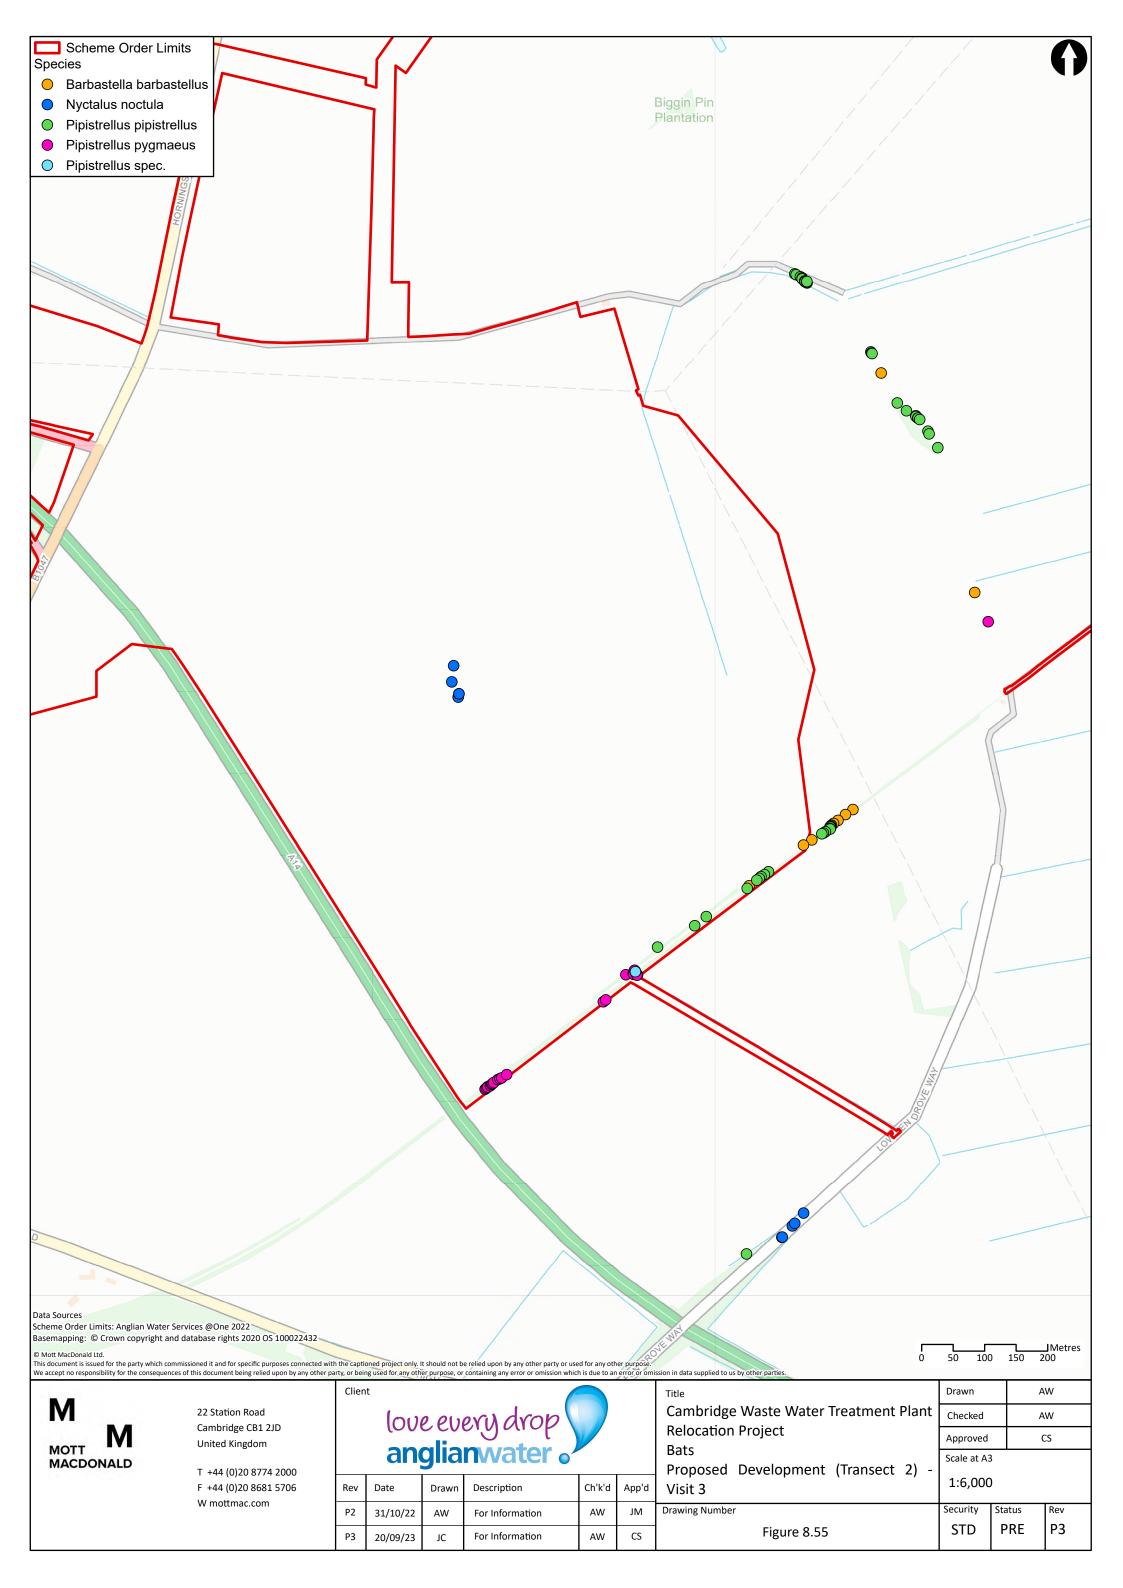

nt Plant Checked  $\mathsf{AW}$ **Relocation Project** Approved CS Bats Scale at A3 All trees from the study area (Scheme Order Limits + 100m) with moderate or high potential 1:20,000 to have roosting bats Security Drawing Number Status Rev Р3 STD PRE Figure 8.40



M MOTT MACDONALD

22 Station Road Cambridge CB1 2JD United Kingdom

T +44 (0)20 8774 2000 F +44 (0)20 8681 5706 W mottmac.com love every drop anglianwater.

 Rev
 Date
 Drawn
 Description
 Ch'k'd
 App'd

 P2
 21/11/22
 AW
 Second Draft
 AW
 JM

 P3
 20/09/23
 JC
 First Revision
 AW
 CS

Cambridge Waste Water Treatment Plant
Relocation Project
Bats
Confirmed roosts within survey area

Figure 8.42

Drawing Number

Drawn AW

Checked AW

Approved CS

Scale at A3

1:20,000

Security Status Rev

PRE

STD

Р3



































































M MOTT MACDONALD

22 Station Road Cambridge CB1 2JD **United Kingdom** 

T +44 (0)20 8774 2000 F +44 (0)20 8681 5706 W mottmac.com

Client love every drop anglianwater

Date

10/11/22

P1

Cambridge Waste Water Treatment Plant **Relocation Project** NVC **NVC** rare species Ch'k'd Description App'd First Draft

CS Approved Scale at A3 1:22,000 Security Drawing Number CS Status Rev AW PRE P1 STD Figure 8.78

Drawn

Checked

 $\mathsf{KL}$ 

AW







## Get in touch

## You can contact us by:



Emailing at info@cwwtpr.com



Calling our Freephone information line on **0808 196 1661** 



Writing to us at Freepost: CWWTPR

You can view all our DCO application documents and updates on the application on The Planning Inspectorate website:

https://inf