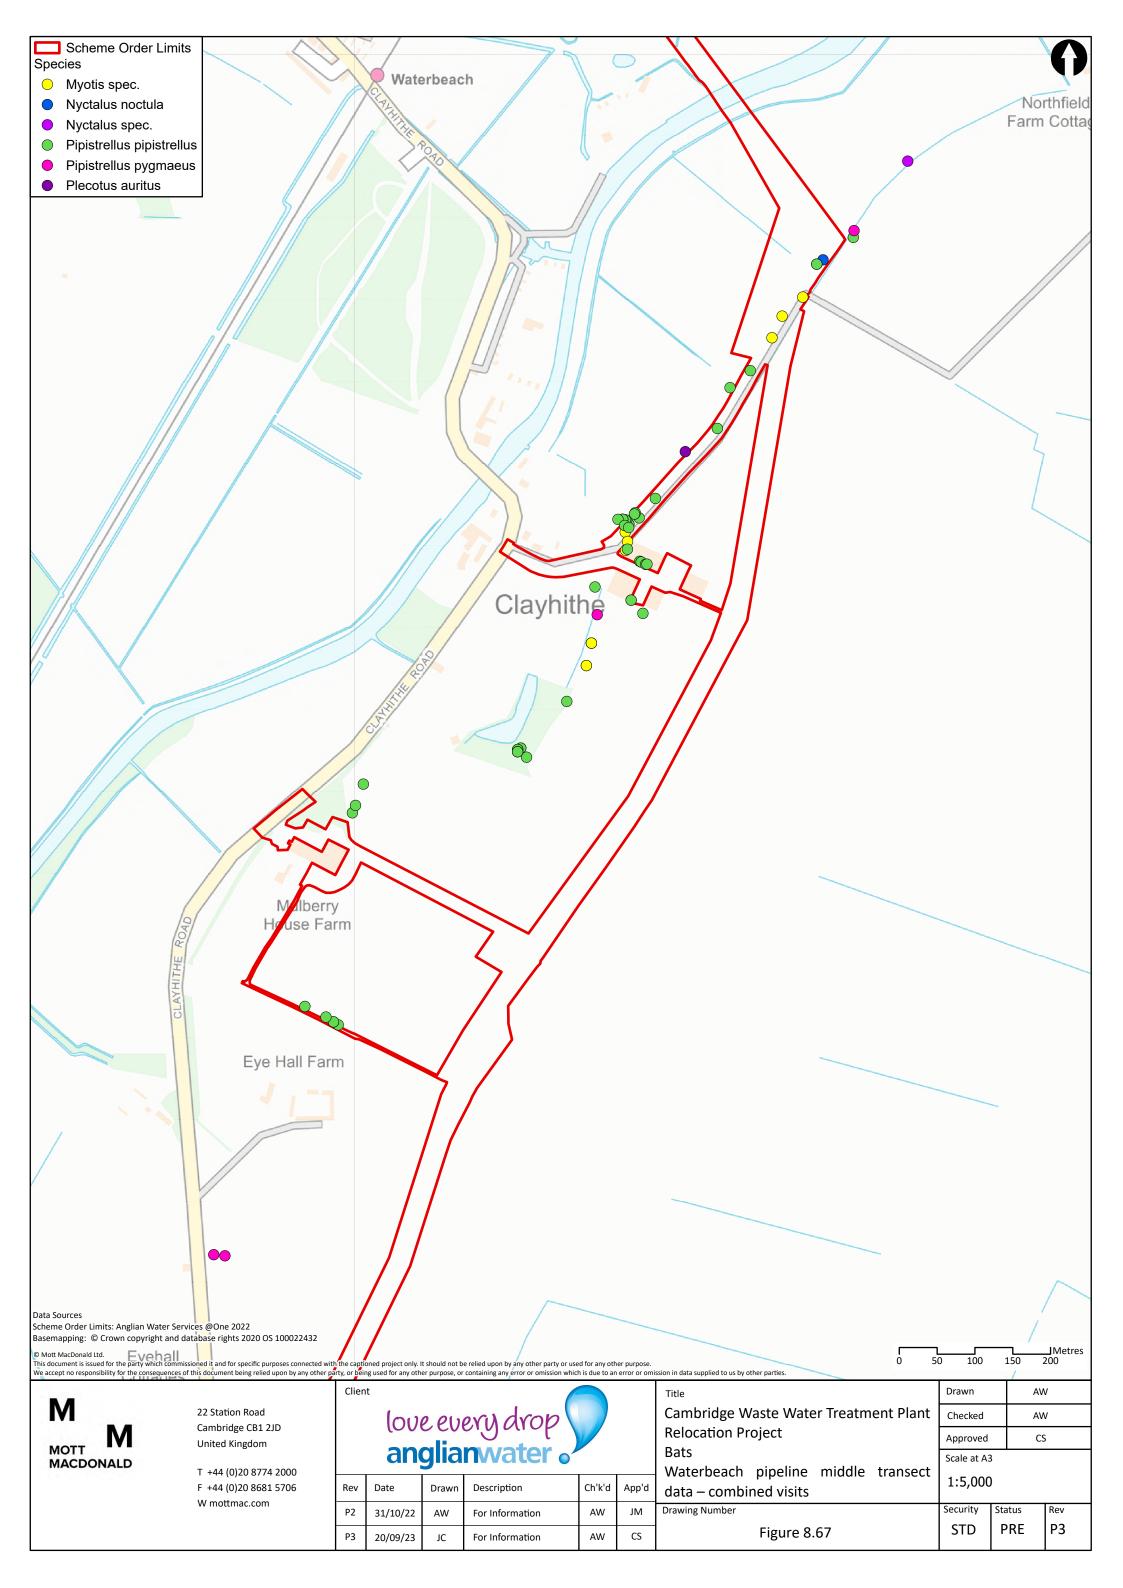

sf{AW}$ **Relocation Project** Approved CS Bats Scale at A3 All trees from the study area (Scheme Order Limits + 100m) with moderate or high potential 1:20,000 to have roosting bats Security Drawing Number Status Rev Р3 STD PRE Figure 8.40



M MOTT MACDONALD

22 Station Road Cambridge CB1 2JD United Kingdom

T +44 (0)20 8774 2000 F +44 (0)20 8681 5706 W mottmac.com love every drop anglianwater.

 Rev
 Date
 Drawn
 Description
 Ch'k'd
 App'd

 P2
 21/11/22
 AW
 Second Draft
 AW
 JM

 P3
 20/09/23
 JC
 First Revision
 AW
 CS

Cambridge Waste Water Treatment Plant
Relocation Project
Bats
Confirmed roosts within survey area

Figure 8.42

Drawing Number

Drawn AW

Checked AW

Approved CS

Scale at A3

1:20,000

Security Status Rev

PRE

STD

Р3



































































M MOTT MACDONALD

22 Station Road Cambridge CB1 2JD **United Kingdom** 

T +44 (0)20 8774 2000 F +44 (0)20 8681 5706 W mottmac.com

Client love every drop anglianwater

Date

10/11/22

P1

Cambridge Waste Water Treatment Plant **Relocation Project** NVC **NVC** rare species Ch'k'd Description App'd First Draft

CS Approved Scale at A3 1:22,000 Security Drawing Number CS Status Rev AW PRE P1 STD Figure 8.78

Drawn

Checked

 $\mathsf{KL}$ 

AW







## Get in touch

## You can contact us by:



Emailing at info@cwwtpr.com



Calling our Freephone information line on **0808 196 1661** 



Writing to us at Freepost: CWWTPR

You can view all our DCO application documents and updates on the application on The Planning Inspectorate website:

https://infrastructure.planninginsp