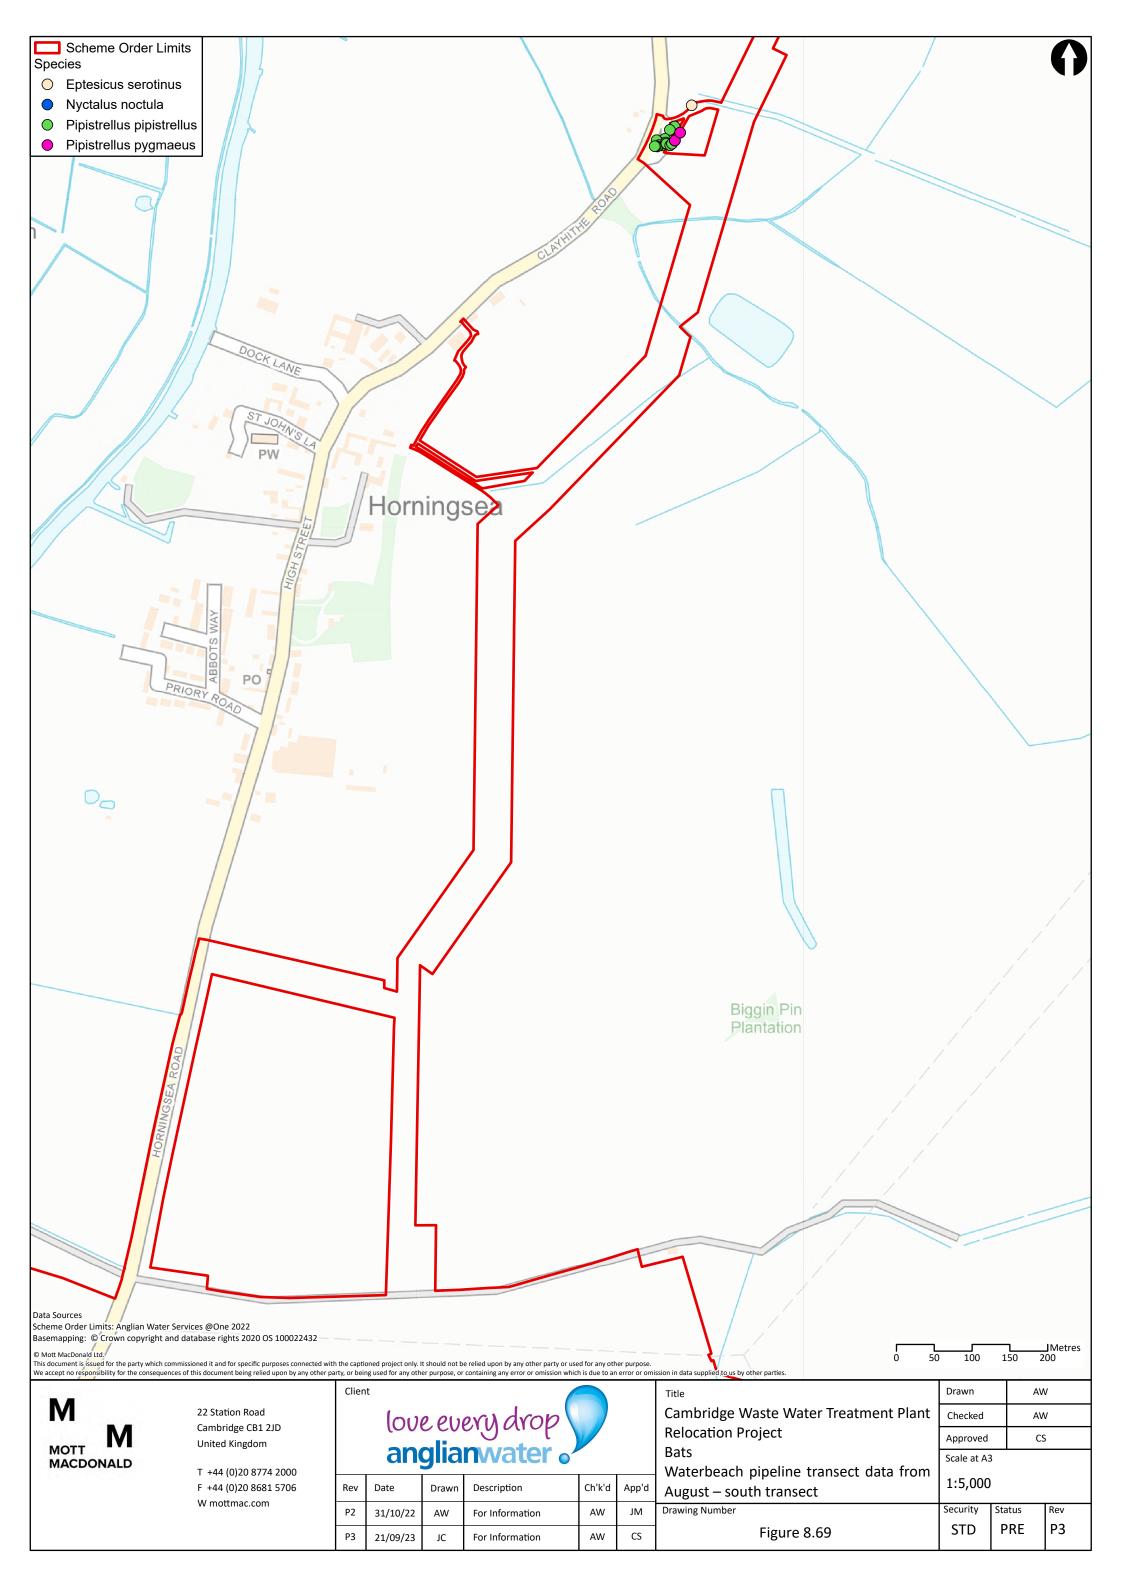

W}$ **Relocation Project** Approved CS Bats Scale at A3 All trees from the study area (Scheme Order Limits + 100m) with moderate or high potential 1:20,000 to have roosting bats Security Drawing Number Status Rev Р3 STD PRE Figure 8.40



M MOTT MACDONALD

22 Station Road Cambridge CB1 2JD United Kingdom

T +44 (0)20 8774 2000 F +44 (0)20 8681 5706 W mottmac.com love every drop anglianwater.

 Rev
 Date
 Drawn
 Description
 Ch'k'd
 App'd

 P2
 21/11/22
 AW
 Second Draft
 AW
 JM

 P3
 20/09/23
 JC
 First Revision
 AW
 CS

Cambridge Waste Water Treatment Plant
Relocation Project
Bats
Confirmed roosts within survey area

Figure 8.42

Drawing Number

Drawn AW

Checked AW

Approved CS

Scale at A3

1:20,000

Security Status Rev

PRE

STD

Р3



































































M MOTT MACDONALD

22 Station Road Cambridge CB1 2JD **United Kingdom** 

T +44 (0)20 8774 2000 F +44 (0)20 8681 5706 W mottmac.com

Client love every drop anglianwater

Date

10/11/22

P1

Cambridge Waste Water Treatment Plant **Relocation Project** NVC **NVC** rare species Ch'k'd Description App'd First Draft

CS Approved Scale at A3 1:22,000 Security Drawing Number CS Status Rev AW PRE P1 STD Figure 8.78

Drawn

Checked

 $\mathsf{KL}$ 

AW







## Get in touch

## You can contact us by:



Emailing at info@cwwtpr.com



Calling our Freephone information line on **0808 196 1661** 



Writing to us at Freepost: CWWTPR

You can view all our DCO application documents and updates on the application on The Planning Inspectorate website:

https://infrastructure.planninginspecto